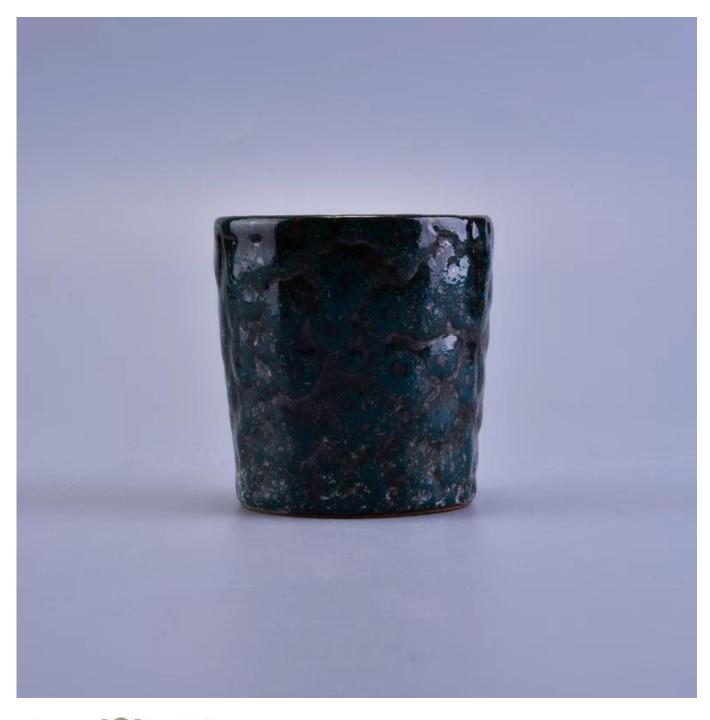

## transmutation glazed decorative ceramic candle holders pillar

| ltem number.             | SGWQ17010617                                                                                                                  |
|--------------------------|-------------------------------------------------------------------------------------------------------------------------------|
| Material                 | Ceramic                                                                                                                       |
| Craft                    | hand made                                                                                                                     |
| Samples time             | 1. 5 days if there is a form and size of the ceramic                                                                          |
|                          | 2. 15 days, if you need a new shape and size ceramic                                                                          |
| Product Capacity         | 500,000 ~ 1,000,000 pieces per month                                                                                          |
| The Features of products | 1. Hand made <u>ceramic candle holder</u> from high quality.<br>2. Suitable for use in hotel, house, etc.<br>3. Eco-friendly. |
|                          | 4. Meet FDA test , ASTM, <b>CA 65 test</b>                                                                                    |

1. Ceramic canlde holders can be used in wedding decoration, home decoration, party, banquet ect,

2. This candle container is very great as a gorgeous centerpiece for an event

3. The pottery candle jars can decorate your indoors and outdoors with this Bling bling Transmutation Glaze Home Decoration Ceramic Candle Holder.

4. The ceramic candle vessel is a wonderful gift as housewarmings and other events.