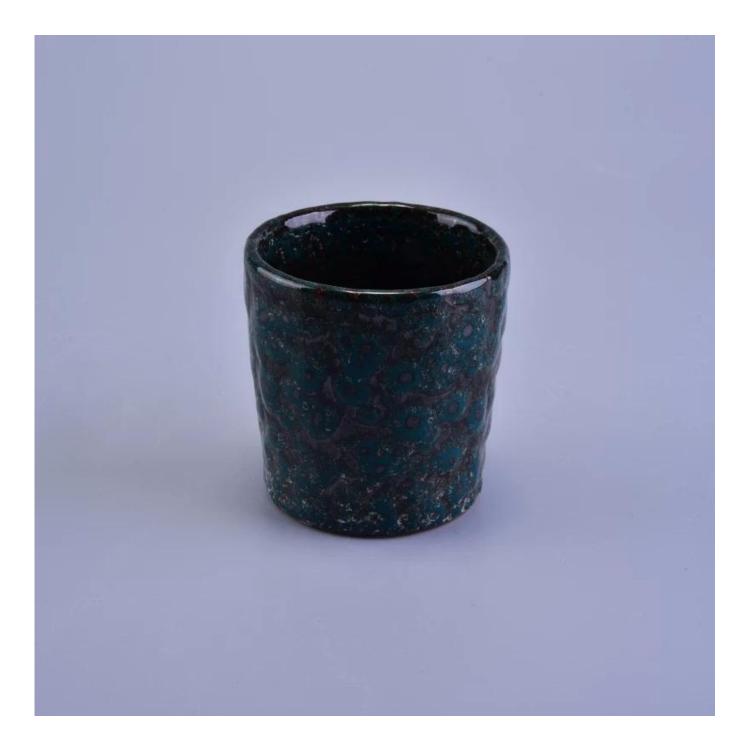

## transmutation glazed decorative ceramic candle holders pillar

| ltem number.             | SGWQ17010617                                                                                                                  |
|--------------------------|-------------------------------------------------------------------------------------------------------------------------------|
| Material                 | Ceramic                                                                                                                       |
| Craft                    | hand made                                                                                                                     |
| Samples time             | 1. 5 days if there is a form and size of the ceramic                                                                          |
|                          | 2. 15 days, if you need a new shape and size ceramic                                                                          |
| Product Capacity         | 500,000 ~ 1,000,000 pieces per month                                                                                          |
| The Features of products | 1. Hand made <u>ceramic candle holder</u> from high quality.<br>2. Suitable for use in hotel, house, etc.<br>3. Eco-friendly. |
|                          | 4. Meet FDA test , ASTM, <b>CA 65 test</b>                                                                                    |

1. Ceramic canlde holders can be used in wedding decoration, home decoration, party, banquet ect,

2. This candle container is very great as a gorgeous centerpiece for an event

3. The pottery candle jars can decorate your indoors and outdoors with this Bling bling Transmutation Glaze Home Decoration Ceramic Candle Holder.

4. The ceramic candle vessel is a wonderful gift as housewarmings and other events.