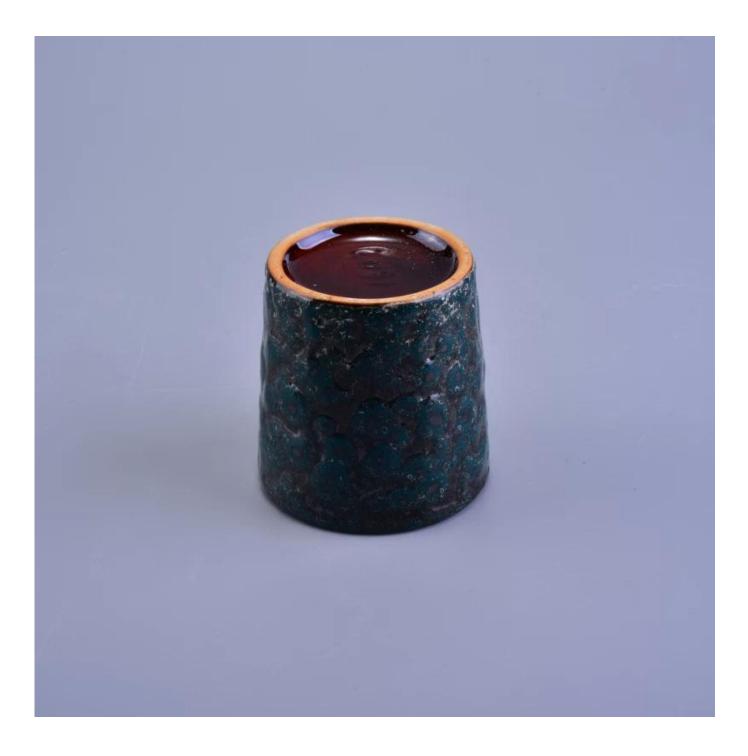

## transmutation glazed decorative ceramic candle holders pillar

| ltem number.             | SGWQ17010617                                                                                                                  |
|--------------------------|-------------------------------------------------------------------------------------------------------------------------------|
| Material                 | Ceramic                                                                                                                       |
| Craft                    | hand made                                                                                                                     |
| Samples time             | 1. 5 days if there is a form and size of the ceramic                                                                          |
|                          | 2. 15 days, if you need a new shape and size ceramic                                                                          |
| Product Capacity         | 500,000 ~ 1,000,000 pieces per month                                                                                          |
| The Features of products | 1. Hand made <u>ceramic candle holder</u> from high quality.<br>2. Suitable for use in hotel, house, etc.<br>3. Eco-friendly. |
|                          | 4. Meet FDA test , ASTM, <b>CA 65 test</b>                                                                                    |

1. Ceramic canlde holders can be used in wedding decoration, home decoration, party, banquet ect,

2. This candle container is very great as a gorgeous centerpiece for an event

3. The pottery candle jars can decorate your indoors and outdoors with this Bling bling Transmutation Glaze Home Decoration Ceramic Candle Holder.

4. The ceramic candle vessel is a wonderful gift as housewarmings and other events.