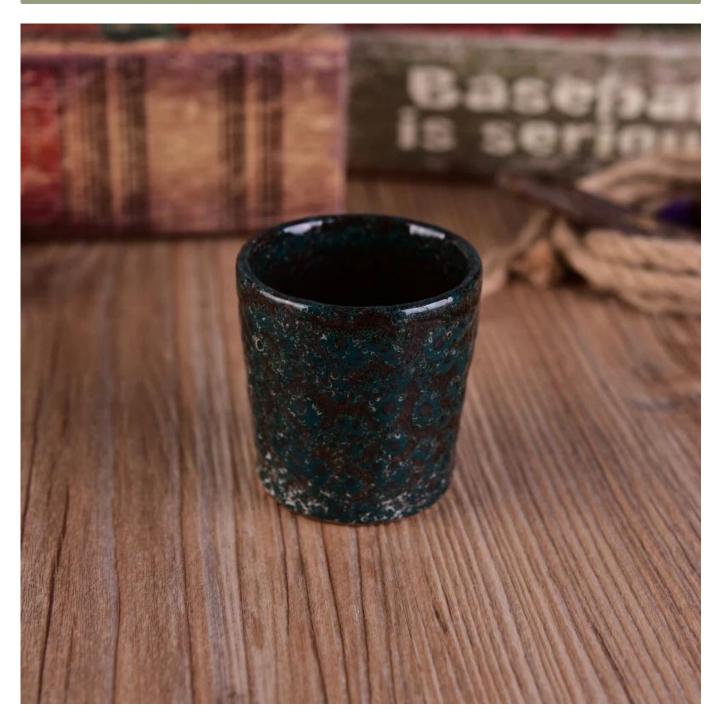

## transmutation glazed decorative ceramic candle holders pillar

| ltem number.             | SGWQ17010617                                                                                                                  |
|--------------------------|-------------------------------------------------------------------------------------------------------------------------------|
| Material                 | Ceramic                                                                                                                       |
| Craft                    | hand made                                                                                                                     |
| Samples time             | 1. 5 days if there is a form and size of the ceramic                                                                          |
|                          | 2. 15 days, if you need a new shape and size ceramic                                                                          |
| Product Capacity         | 500,000 ~ 1,000,000 pieces per month                                                                                          |
| The Features of products | 1. Hand made <u>ceramic candle holder</u> from high quality.<br>2. Suitable for use in hotel, house, etc.<br>3. Eco-friendly. |
|                          | 4. Meet FDA test , ASTM, <b>CA 65 test</b>                                                                                    |

1. Ceramic canlde holders can be used in wedding decoration, home decoration, party, banquet ect,

2. This candle container is very great as a gorgeous centerpiece for an event

3. The pottery candle jars can decorate your indoors and outdoors with this Bling bling Transmutation Glaze Home Decoration Ceramic Candle Holder.

4. The ceramic candle vessel is a wonderful gift as housewarmings and other events.