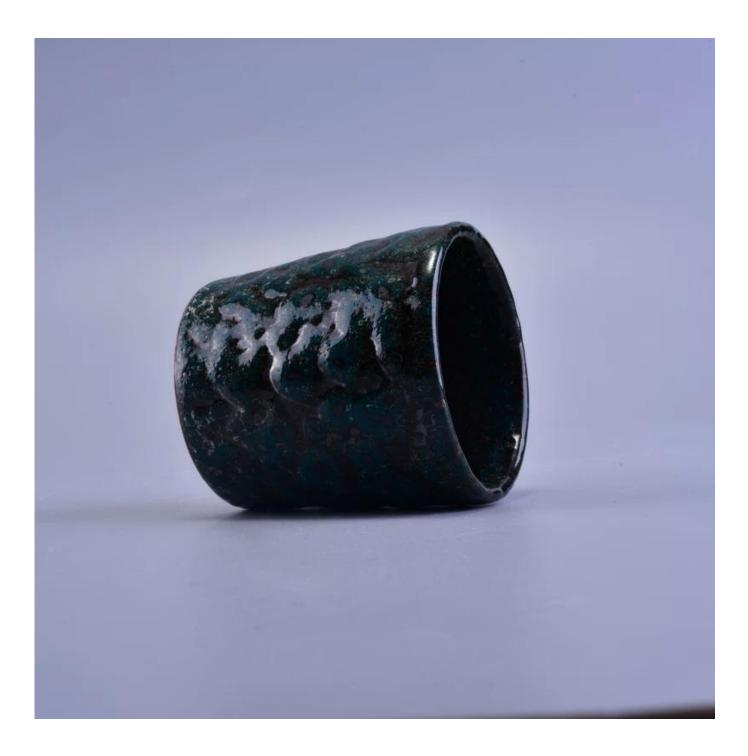

## transmutation glazed decorative ceramic candle holders pillar

| ltem number.             | SGWQ17010617                                                                                                                  |
|--------------------------|-------------------------------------------------------------------------------------------------------------------------------|
| Material                 | Ceramic                                                                                                                       |
| Craft                    | hand made                                                                                                                     |
| Samples time             | 1. 5 days if there is a form and size of the ceramic                                                                          |
|                          | 2. 15 days, if you need a new shape and size ceramic                                                                          |
| Product Capacity         | 500,000 ~ 1,000,000 pieces per month                                                                                          |
| The Features of products | 1. Hand made <u>ceramic candle holder</u> from high quality.<br>2. Suitable for use in hotel, house, etc.<br>3. Eco-friendly. |
|                          | 4. Meet FDA test , ASTM, <b>CA 65 test</b>                                                                                    |

1. Ceramic canlde holders can be used in wedding decoration, home decoration, party, banquet ect,

2. This candle container is very great as a gorgeous centerpiece for an event

3. The pottery candle jars can decorate your indoors and outdoors with this Bling bling Transmutation Glaze Home Decoration Ceramic Candle Holder.

4. The ceramic candle vessel is a wonderful gift as housewarmings and other events.