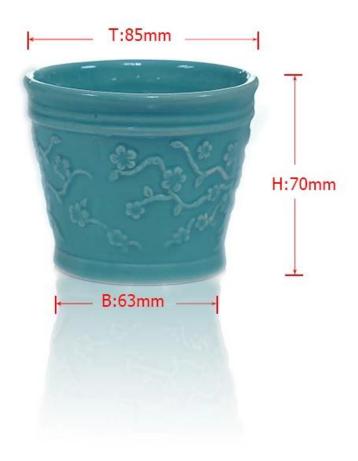

| Item No.         | SGXJS14120602                                                                                                                                                                                                                                                                                                  |
|------------------|----------------------------------------------------------------------------------------------------------------------------------------------------------------------------------------------------------------------------------------------------------------------------------------------------------------|
| Material         | Ceramic                                                                                                                                                                                                                                                                                                        |
| Craft            | Handmade                                                                                                                                                                                                                                                                                                       |
| Samples time     | <ul><li>1. 5 days if at exit shaped and size of glass</li><li>2. 15 days if need new shape or size of glass</li></ul>                                                                                                                                                                                          |
| Packing          | Normal packing, 24 or 36pcs into export carton, carton with cardboard divider                                                                                                                                                                                                                                  |
| Product Capacity | 500,000~1,000,000 pcs per month                                                                                                                                                                                                                                                                                |
| Delivery time    | Within 35 days after the sample and order confirmed                                                                                                                                                                                                                                                            |
| Payment terms    | 30% deposit by T/T in advance and the balance against the copy of B/L                                                                                                                                                                                                                                          |
| Shipment         | By sea,by air,by Express and your shipping agent is acceptable                                                                                                                                                                                                                                                 |
| Product Features | <ol> <li>Suitable for used in pub, hotel, restaurants, home,etc</li> <li>Professional Q/C for quality control</li> <li>Competitive price and quality</li> <li>Meet FDA test and food grade</li> </ol>                                                                                                          |
| For your choices | 1. Any logo printing on the glass body 2. Any color painted, frost, electroplate, pattern laser carver for the finish 3. Special package like shrink wrap, color gift box, white gift box etc 4. Open new mould for the glass, wood, plastic or metal as you like 5. Different size and shapes meet your needs |

handmade candle holder