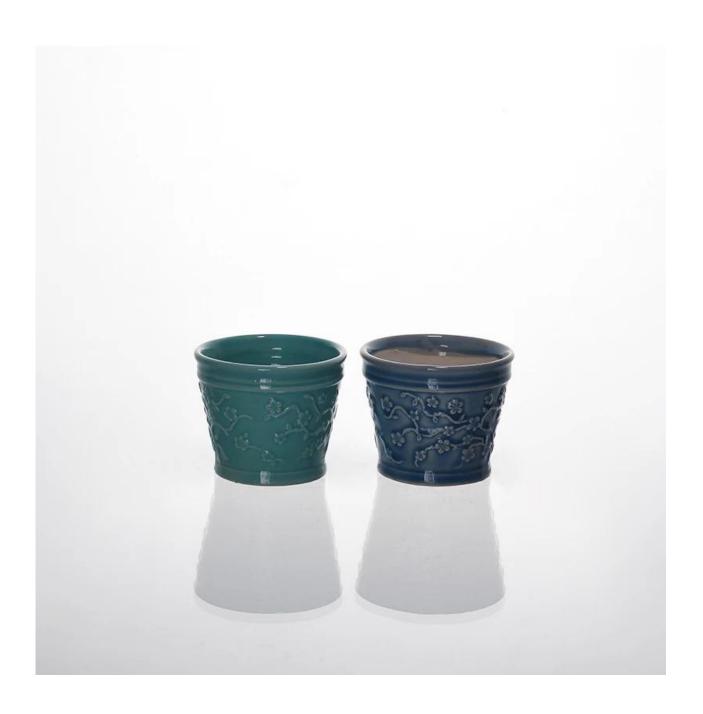

|
| Product Features | <ol> <li>Suitable for used in pub, hotel, restaurants, home,etc</li> <li>Professional Q/C for quality control</li> <li>Competitive price and quality</li> <li>Meet FDA test and food grade</li> </ol>                                                                                                          |
| For your choices | 1. Any logo printing on the glass body 2. Any color painted, frost, electroplate, pattern laser carver for the finish 3. Special package like shrink wrap, color gift box, white gift box etc 4. Open new mould for the glass, wood, plastic or metal as you like 5. Different size and shapes meet your needs |





















handmade candle holder

























## **Method of application:**

- 1. Using it under guide of the adult.
- 2. Washing it with clean or boiling water before usage.
- 3. No touching the rim of glass cup,try to take the bottom or the handle of it.

## **Cautions:**

- 1. Beer, red wine, white wine, beverage or hot water not be too full.
- 2. To avoid to hurt your children's hand, please put it in the place where they can't reach.
- 3. Avoid dropping ,Collision and strong impact.
- 4. Not available for microwave oven.
- 5. To prevent it from cracking, do not put it over open fire directly.

## **FAQ**

For more information, please visit our website: www.okcandle.com