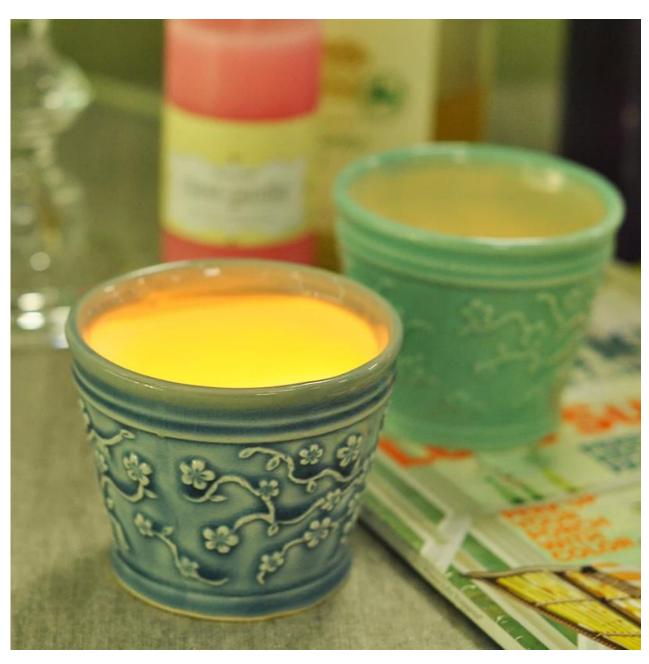

|
| Product Features | <ol> <li>Suitable for used in pub, hotel, restaurants, home,etc</li> <li>Professional Q/C for quality control</li> <li>Competitive price and quality</li> <li>Meet FDA test and food grade</li> </ol>                                                                                                          |
| For your choices | 1. Any logo printing on the glass body 2. Any color painted, frost, electroplate, pattern laser carver for the finish 3. Special package like shrink wrap, color gift box, white gift box etc 4. Open new mould for the glass, wood, plastic or metal as you like 5. Different size and shapes meet your needs |





















handmade candle holder

























## **Method of application:**

- 1. Using it under guide of the adult.
- 2. Washing it with clean or boiling water before usage.
- 3. No touching the rim of glass cup,try to take the bottom or the handle of it.

## **Cautions:**

- 1. Beer, red wine, white wine, beverage or hot water not be too full.
- 2. To avoid to hurt your children's hand, please put it in the place where they can't reach.
- 3. Avoid dropping ,Collision and strong impact.
- 4. Not available for microwave oven.
- 5. To prevent it from cracking, do not put it over open fire directly.

## **FAQ**

For more information, please visit our website: www.okcandle.com