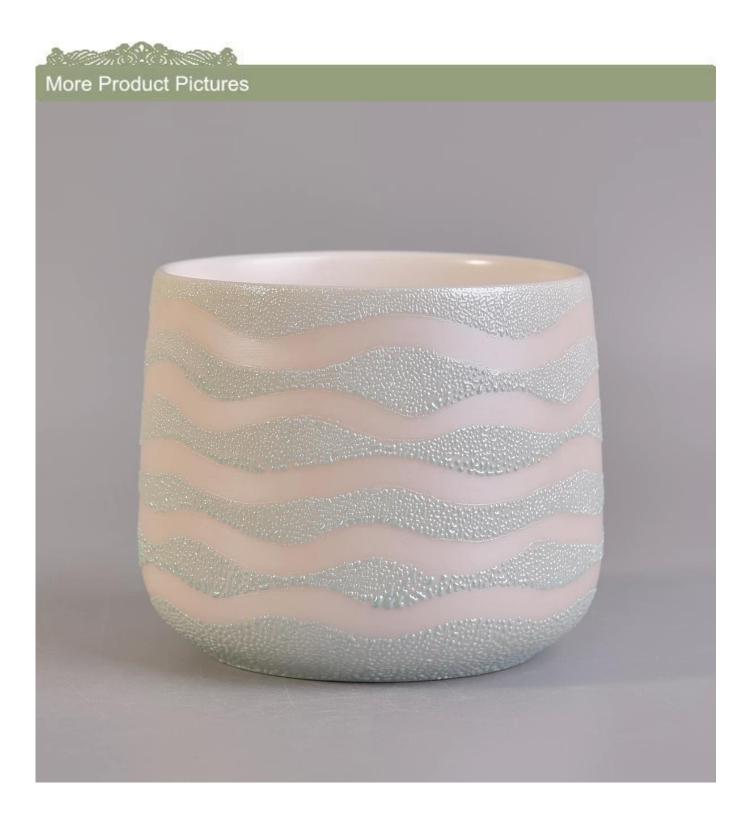

### ceramic candle holder with pearl glazing finish

| Item number.             | SGSN17042408                                                                                                                                                                   |
|--------------------------|--------------------------------------------------------------------------------------------------------------------------------------------------------------------------------|
| Material                 | ceramic candle holder with pearl glazing finish                                                                                                                                |
| Craft                    | hand made ceramic candle holders with pearl glazing finish                                                                                                                     |
| Samples time             | <ol> <li>5 days if there is a form and size of the ceramic</li> <li>15 days, if you need a new shape and size ceramic</li> </ol>                                               |
| Product Capacity         | 500,000 ~ 1,000,000 pieces per month                                                                                                                                           |
| The Features of products | <ol> <li>Hand made <u>home decor ceramic candle holder</u></li> <li>used for scented candles,wax,etc</li> <li>It can be different colors pattern and shapes if need</li> </ol> |

#### **Usage of Product**

- 1. Ceramic canlde holders can be used in wedding decoration, home decoration, party, banquet etc,
- 2. This candle container is very great as a gorgeous centerpiece for an event

3. The pottery candle jars can decorate your indoors and outdoors with this delicated rose figure glass candle holder.

4. The ceramic candle vessel is wonderful gift as housewarmings and other events.