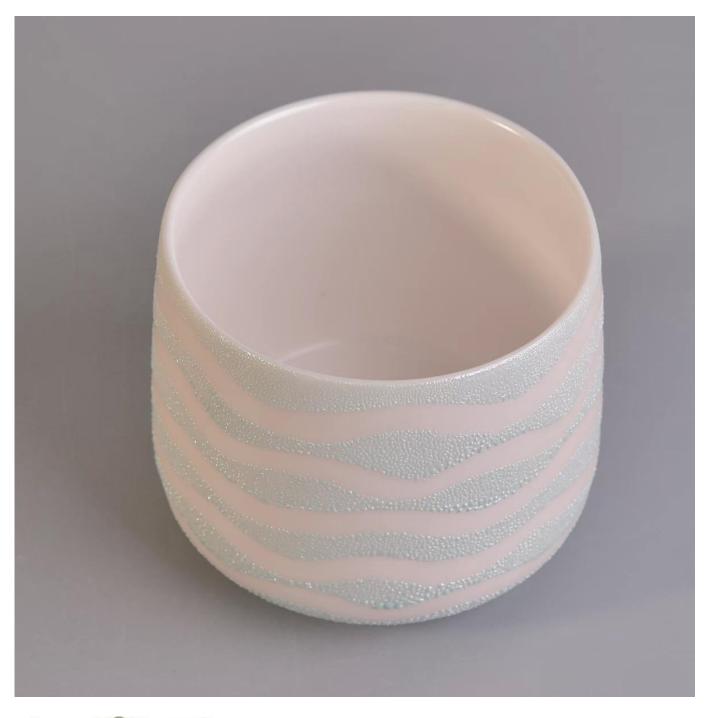

### ceramic candle holder with pearl glazing finish

| Item number.             | SGSN17042408                                                                                                                                                                   |
|--------------------------|--------------------------------------------------------------------------------------------------------------------------------------------------------------------------------|
| Material                 | ceramic candle holder with pearl glazing finish                                                                                                                                |
| Craft                    | hand made ceramic candle holders with pearl glazing finish                                                                                                                     |
| Samples time             | <ol> <li>5 days if there is a form and size of the ceramic</li> <li>15 days, if you need a new shape and size ceramic</li> </ol>                                               |
| Product Capacity         | 500,000 ~ 1,000,000 pieces per month                                                                                                                                           |
| The Features of products | <ol> <li>Hand made <u>home decor ceramic candle holder</u></li> <li>used for scented candles,wax,etc</li> <li>It can be different colors pattern and shapes if need</li> </ol> |

#### **Usage of Product**

- 1. Ceramic canlde holders can be used in wedding decoration, home decoration, party, banquet etc,
- 2. This candle container is very great as a gorgeous centerpiece for an event

3. The pottery candle jars can decorate your indoors and outdoors with this delicated rose figure glass candle holder.

4. The ceramic candle vessel is wonderful gift as housewarmings and other events.