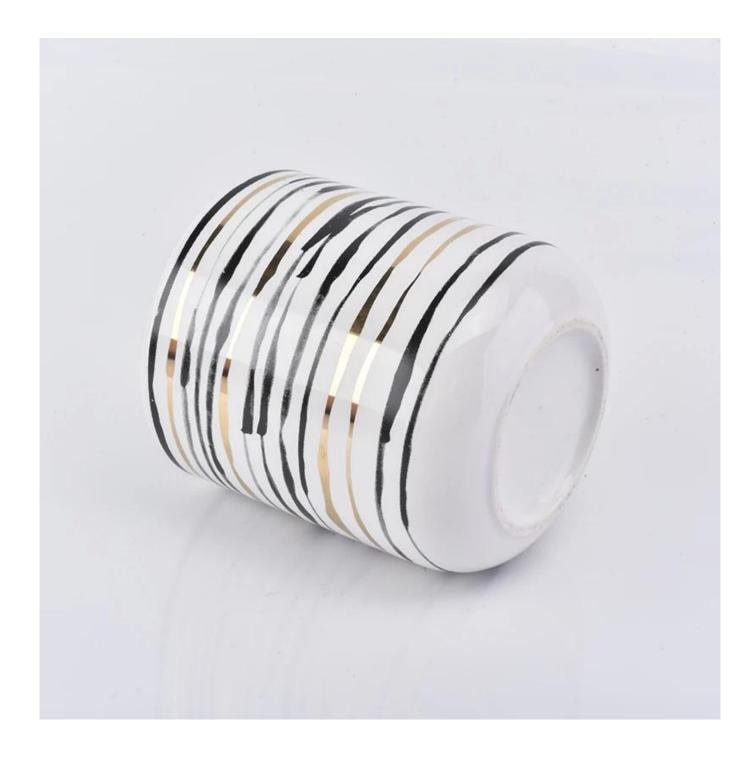

## ceramic candle holder curve bottom with stripes 12 oz

| Item number.                | SGGH19011606                                                                                                                                                                              |
|-----------------------------|-------------------------------------------------------------------------------------------------------------------------------------------------------------------------------------------|
| Material                    | Ceramic                                                                                                                                                                                   |
| Craft                       | ceramic candle jar                                                                                                                                                                        |
| Samples time                | 1. 5 days if there is a exist and size of the ceramic                                                                                                                                     |
|                             | 2. 15 days, if you need a new shape and size ceramic                                                                                                                                      |
| Product Capacity            | 500,000 ~ 1,000,000 pieces per month                                                                                                                                                      |
| The Features of<br>products | 1. Hand made ceramic candle jar<br>2. Suitable for use in hotel, house, etc.<br>3. This eco-friendly.<br>4. Meet FDA test ; ASTM; CA 65 test                                              |
| Delivery time               | <ol> <li>Within 35 days after the sample and in order confirmed.</li> <li>Withn 10 days if we have goods in stock</li> </ol>                                                              |
| Payment Terms               | 1. 30% deposit by T / T in advance, the balance after showing the copy of B / L 2. L/C, Escrow, T/T and Western Union can be acceptable, but different countries different payment terms. |
| Shiping way                 | By sea, by air, by express and the delivery agent acceptable as your requirement.                                                                                                         |