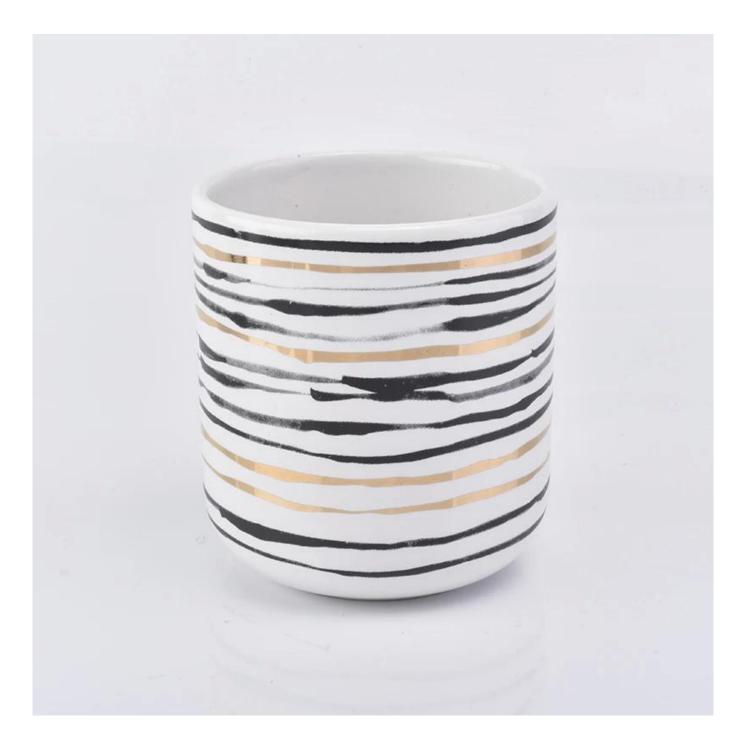

## ceramic candle holder curve bottom with stripes 12 oz

| Item number.                | SGGH19011606                                                                                                                                                                              |
|-----------------------------|-------------------------------------------------------------------------------------------------------------------------------------------------------------------------------------------|
| Material                    | Ceramic                                                                                                                                                                                   |
| Craft                       | ceramic candle jar                                                                                                                                                                        |
| Samples time                | 1. 5 days if there is a exist and size of the ceramic                                                                                                                                     |
|                             | 2. 15 days, if you need a new shape and size ceramic                                                                                                                                      |
| Product Capacity            | 500,000 ~ 1,000,000 pieces per month                                                                                                                                                      |
| The Features of<br>products | 1. Hand made ceramic candle jar<br>2. Suitable for use in hotel, house, etc.<br>3. This eco-friendly.<br>4. Meet FDA test ; ASTM; CA 65 test                                              |
| Delivery time               | <ol> <li>Within 35 days after the sample and in order confirmed.</li> <li>Withn 10 days if we have goods in stock</li> </ol>                                                              |
| Payment Terms               | 1. 30% deposit by T / T in advance, the balance after showing the copy of B / L 2. L/C, Escrow, T/T and Western Union can be acceptable, but different countries different payment terms. |
| Shiping way                 | By sea, by air, by express and the delivery agent acceptable as your requirement.                                                                                                         |