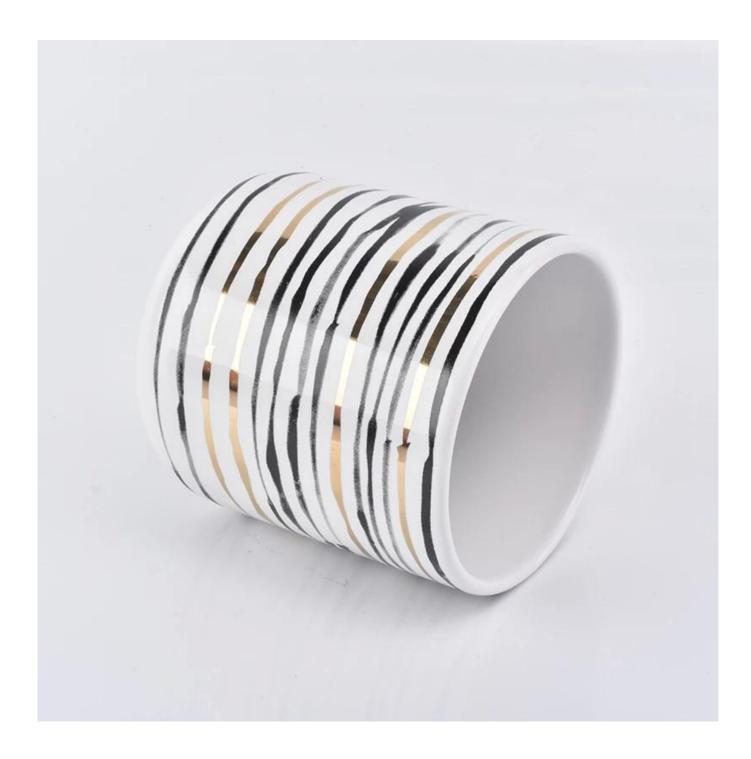

## ceramic candle holder curve bottom with stripes 12 oz

| Item number.                | SGGH19011606                                                                                                                                                                              |
|-----------------------------|-------------------------------------------------------------------------------------------------------------------------------------------------------------------------------------------|
| Material                    | Ceramic                                                                                                                                                                                   |
| Craft                       | ceramic candle jar                                                                                                                                                                        |
| Samples time                | 1. 5 days if there is a exist and size of the ceramic                                                                                                                                     |
|                             | 2. 15 days, if you need a new shape and size ceramic                                                                                                                                      |
| Product Capacity            | 500,000 ~ 1,000,000 pieces per month                                                                                                                                                      |
| The Features of<br>products | 1. Hand made ceramic candle jar<br>2. Suitable for use in hotel, house, etc.<br>3. This eco-friendly.<br>4. Meet FDA test ; ASTM; CA 65 test                                              |
| Delivery time               | <ol> <li>Within 35 days after the sample and in order confirmed.</li> <li>Withn 10 days if we have goods in stock</li> </ol>                                                              |
| Payment Terms               | 1. 30% deposit by T / T in advance, the balance after showing the copy of B / L 2. L/C, Escrow, T/T and Western Union can be acceptable, but different countries different payment terms. |
| Shiping way                 | By sea, by air, by express and the delivery agent acceptable as your requirement.                                                                                                         |