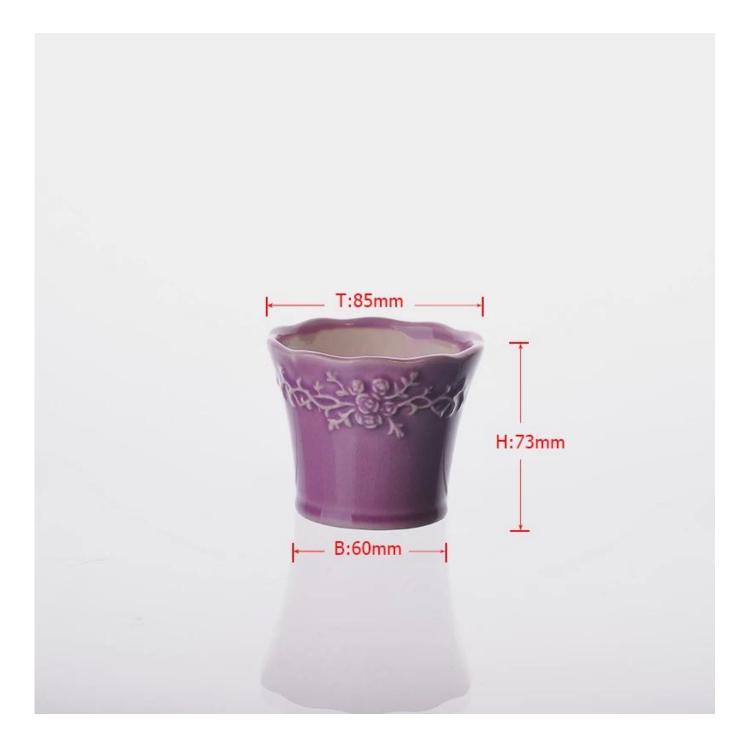

| 5 Prod           | luct Details Every day is sur                                              | nny ɗay |
|------------------|----------------------------------------------------------------------------|---------|
| Item No.         | SGXJS14120810                                                              |         |
| Material         | Ceramic                                                                    |         |
| Process          | Hand made                                                                  |         |
| Samples time     | 1. 5 days if at exist shaped and size of glass                             |         |
|                  | 2. 15 days if need new shape or size of glass                              |         |
| Packing          | Normal packing,6 pcs into inner box, 72 pcs per carton                     |         |
| Product Capacity | 500,000~1,000,000 pcs per month                                            |         |
| Delivery time    | Within 35 days after the sample and order confirmed                        |         |
| Payment terms    | 30% deposit by T/T in advance and the balance against the copy of B/L      |         |
| Shipment         | By sea, by air, by Express and your shipping agent is acceptable           |         |
|                  | 1. Hand made ceramic candle cup with high quality                          |         |
| Product Features | 2. Suitable for used in hotel, home, etc.                                  |         |
|                  | 3. It is eco-friendly                                                      |         |
|                  | 4. Meet FDA test & CA 65 test                                              |         |
|                  | 1. Different designs and sizes for choice                                  |         |
|                  | 2 .Any color painted, frost, electroplate, pattern laser carver processing |         |
| For your choices | 3. Special package like shrink wrap, color gift box, white gift box etc.   |         |
|                  | 4. We have exclusive workers for quality control                           |         |
|                  | 5. We have professional workshop and warehouse to ensure the delivery time |         |