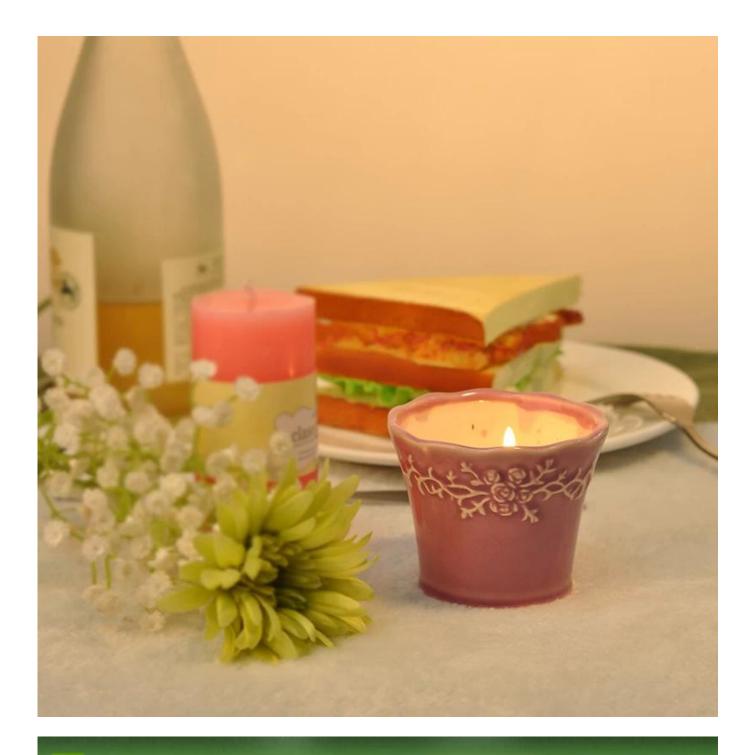

## Our Company & Sample Room Every day is surray day

Every day is sunny day

Method of application:

- 1. Using it under guide of the adult
- 2. Washing it with clean or boiling water before usage
- 3. No touching the rim of glass cup, try to take the bottom or the handle of it

**Cautions:** 

- 1. Beer, red wine, white wine, beverage or hot water not be too full
- 2. To avoid to hurt your children's hand , please put it in the place where they can't reach
- **3. Avoid dropping ,Collision and strong impact**
- 4. Not available for microwave oven
- 5. To prevent it from cracking, do not put it over open fire directly