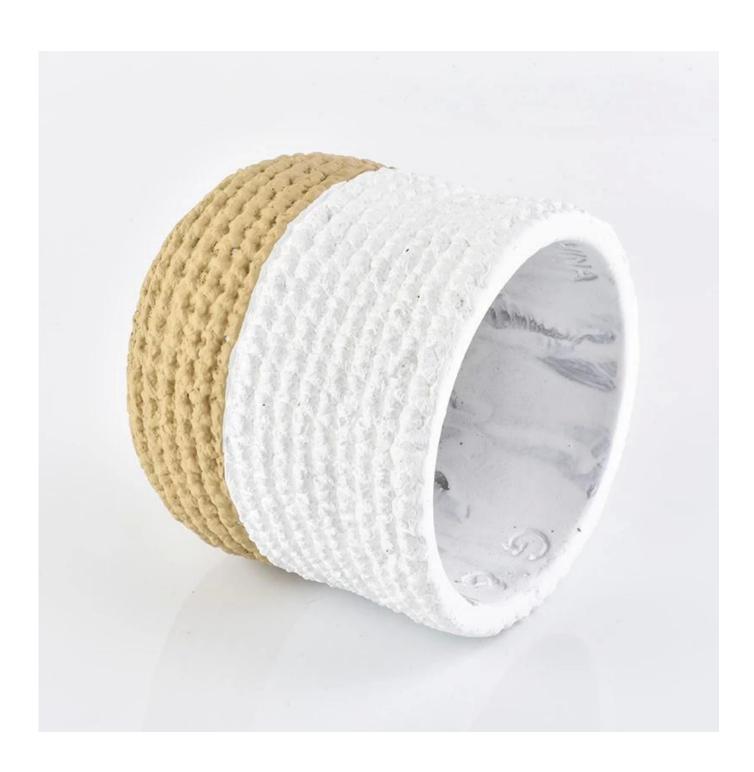

## ceramic baskets weave pattern candle jars

| Product Details         |                                                                        |
|-------------------------|------------------------------------------------------------------------|
| Item number.            | SGYC18122701                                                           |
| Material                | ceramic                                                                |
| craft                   | handmade ceramic                                                       |
| Sampling time           | 1. 5 days if shape and size exist                                      |
|                         | 2. 20 days, if you need new shapes and sizes of glass                  |
| Packaging               | Bulk packing, gift box are available                                   |
| Product capacity        | 250,000 ~ 500,000 pieces per month                                     |
| Delivery time           | Within 55 days of sampling and confirmed order                         |
| Payment terms           | Deposit of 30% by T / T in advance and balance against a copy of B / L |
| Delivery                | By sea, by air, through express and acceptable shipper                 |
|                         | 1. ceramic candle cup with round bottom with gold printing             |
| product characteristics | 2. Suitable for use in hotel, home, etc.                               |
|                         |                                                                        |