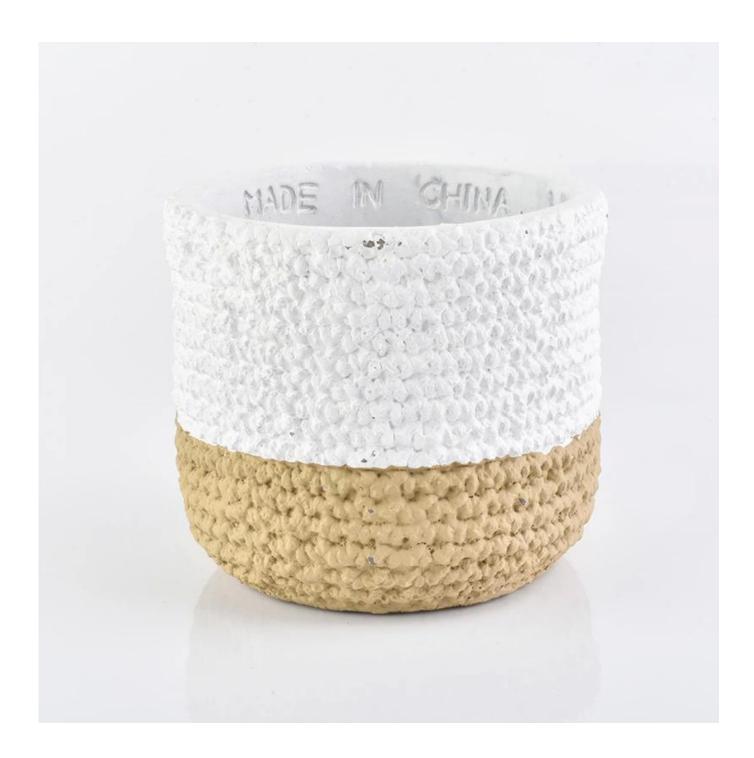

## ceramic baskets weave pattern candle jars

| Product Details         |                                                                        |
|-------------------------|------------------------------------------------------------------------|
| Item number.            | SGYC18122701                                                           |
| Material                | ceramic                                                                |
| craft                   | handmade ceramic                                                       |
| Sampling time           | 1. 5 days if shape and size exist                                      |
|                         | 2. 20 days, if you need new shapes and sizes of glass                  |
| Packaging               | Bulk packing, gift box are available                                   |
| Product capacity        | 250,000 ~ 500,000 pieces per month                                     |
| Delivery time           | Within 55 days of sampling and confirmed order                         |
| Payment terms           | Deposit of 30% by T / T in advance and balance against a copy of B / L |
| Delivery                | By sea, by air, through express and acceptable shipper                 |
|                         | 1. ceramic candle cup with round bottom with gold printing             |
| product characteristics | 2. Suitable for use in hotel, home, etc.                               |
|                         |                                                                        |