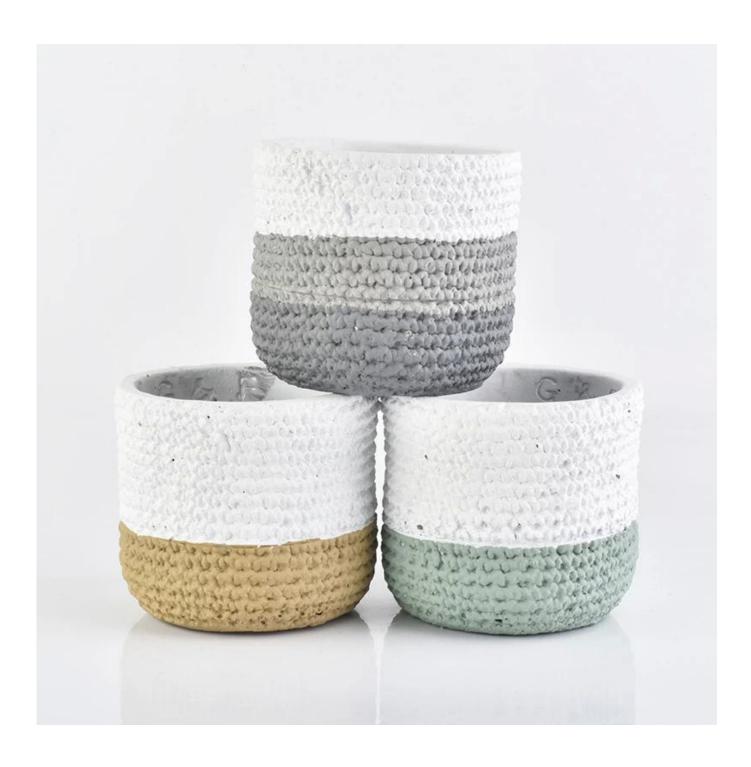

## ceramic baskets weave pattern candle jars

| Product Details         |                                                                        |
|-------------------------|------------------------------------------------------------------------|
| Item number.            | SGYC18122701                                                           |
| Material                | ceramic                                                                |
| craft                   | handmade ceramic                                                       |
| Sampling time           | 1. 5 days if shape and size exist                                      |
|                         | 2. 20 days, if you need new shapes and sizes of glass                  |
| Packaging               | Bulk packing, gift box are available                                   |
| Product capacity        | 250,000 ~ 500,000 pieces per month                                     |
| Delivery time           | Within 55 days of sampling and confirmed order                         |
| Payment terms           | Deposit of 30% by T / T in advance and balance against a copy of B / L |
| Delivery                | By sea, by air, through express and acceptable shipper                 |
|                         | 1. ceramic candle cup with round bottom with gold printing             |
| product characteristics | 2. Suitable for use in hotel, home, etc.                               |
|                         |                                                                        |