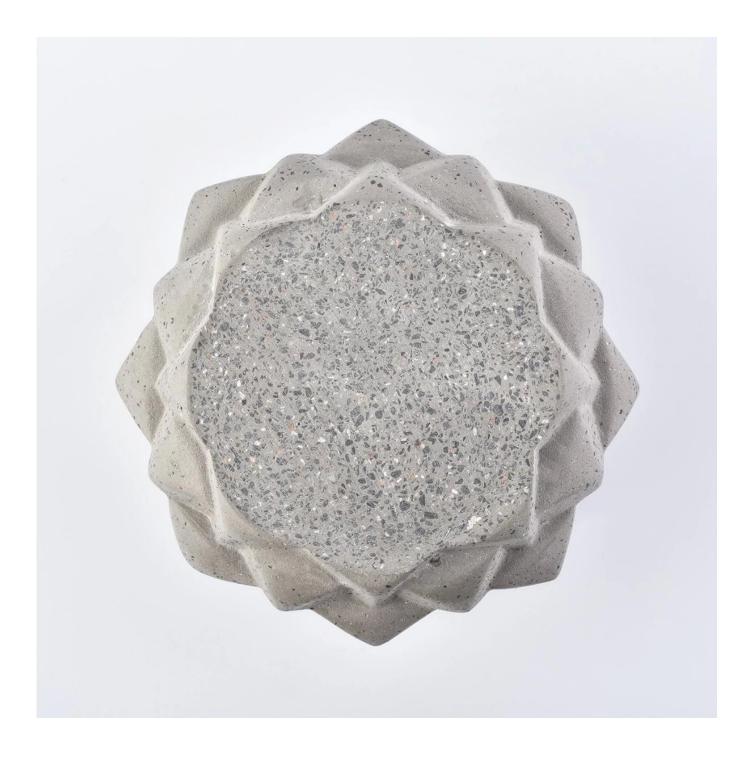

### cement concrete 13oz candle jars

| ltem number.             | SGSJL18092002-grey                                                                                                                                                          |
|--------------------------|-----------------------------------------------------------------------------------------------------------------------------------------------------------------------------|
| Material                 | Cement, concrete, ceramic                                                                                                                                                   |
| Craft                    | hand made                                                                                                                                                                   |
| Samples time             | 1. 5 days if there is a form and size of the ceramic                                                                                                                        |
|                          | 2. 15 days, if you need a new shape and size ceramic                                                                                                                        |
| Product Capacity         | 500,000 ~ 1,000,000 pieces per month                                                                                                                                        |
| The Features of products | 1. Hand made <u>ceramic candle holder</u> from high quality.<br>2. Suitable for use in hotel, house, etc.<br>3. Eco-friendly.<br>4. Meet FDA test , ASTM, <b>CA 65 test</b> |

#### **Usage of Product**

1. Ceramic canlde holders can be used in wedding decoration, home decoration, party, banquet ect,

2. This candle container is very great as a gorgeous centerpiece for an event

3. The pottery candle jars can decorate your indoors and outdoors with this Bling bling Transmutation Glaze Home Decoration Ceramic Candle Holder.