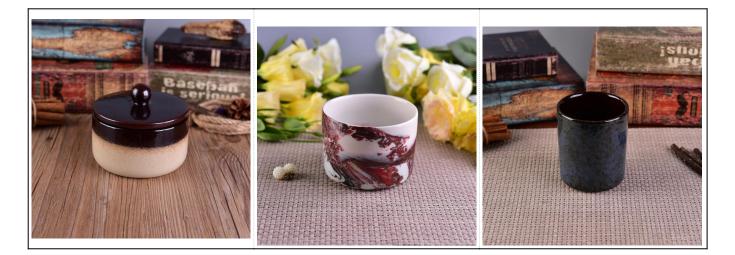

### cement concrete 13oz candle jars

| ltem number.             | SGSJL18092002-grey                                                                                                                                                          |
|--------------------------|-----------------------------------------------------------------------------------------------------------------------------------------------------------------------------|
| Material                 | Cement, concrete, ceramic                                                                                                                                                   |
| Craft                    | hand made                                                                                                                                                                   |
| Samples time             | 1. 5 days if there is a form and size of the ceramic                                                                                                                        |
|                          | 2. 15 days, if you need a new shape and size ceramic                                                                                                                        |
| Product Capacity         | 500,000 ~ 1,000,000 pieces per month                                                                                                                                        |
| The Features of products | 1. Hand made <u>ceramic candle holder</u> from high quality.<br>2. Suitable for use in hotel, house, etc.<br>3. Eco-friendly.<br>4. Meet FDA test , ASTM, <b>CA 65 test</b> |

#### **Usage of Product**

1. Ceramic canlde holders can be used in wedding decoration, home decoration, party, banquet ect,

2. This candle container is very great as a gorgeous centerpiece for an event

3. The pottery candle jars can decorate your indoors and outdoors with this Bling bling Transmutation Glaze Home Decoration Ceramic Candle Holder.