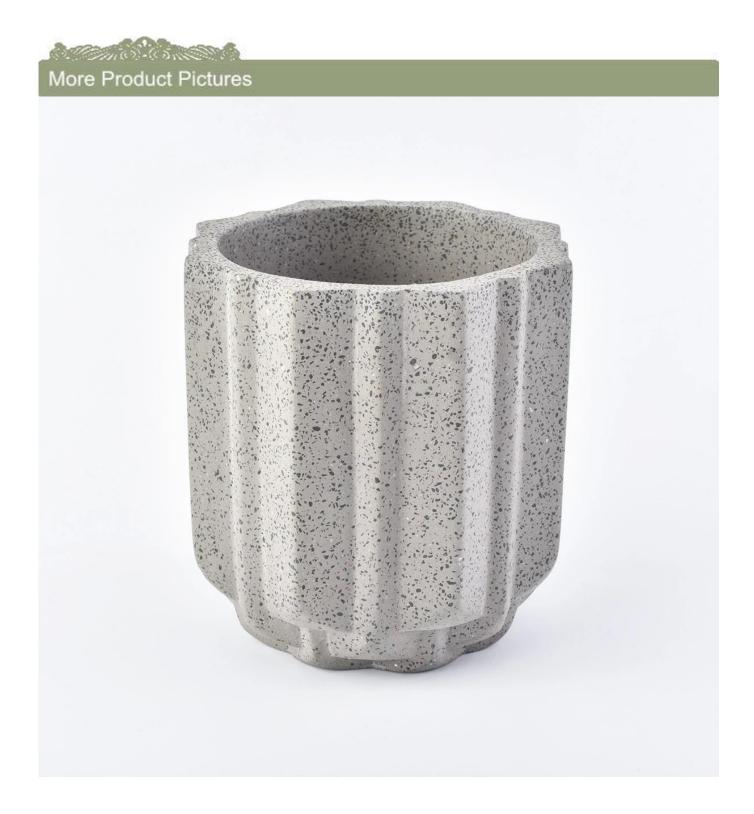

### cement concrete 13oz candle jars

| ltem number.             | SGSJL18092002-grey                                                                                                                                                          |
|--------------------------|-----------------------------------------------------------------------------------------------------------------------------------------------------------------------------|
| Material                 | Cement, concrete, ceramic                                                                                                                                                   |
| Craft                    | hand made                                                                                                                                                                   |
| Samples time             | 1. 5 days if there is a form and size of the ceramic                                                                                                                        |
|                          | 2. 15 days, if you need a new shape and size ceramic                                                                                                                        |
| Product Capacity         | 500,000 ~ 1,000,000 pieces per month                                                                                                                                        |
| The Features of products | 1. Hand made <u>ceramic candle holder</u> from high quality.<br>2. Suitable for use in hotel, house, etc.<br>3. Eco-friendly.<br>4. Meet FDA test , ASTM, <b>CA 65 test</b> |

#### **Usage of Product**

1. Ceramic canlde holders can be used in wedding decoration, home decoration, party, banquet ect,

2. This candle container is very great as a gorgeous centerpiece for an event

3. The pottery candle jars can decorate your indoors and outdoors with this Bling bling Transmutation Glaze Home Decoration Ceramic Candle Holder.