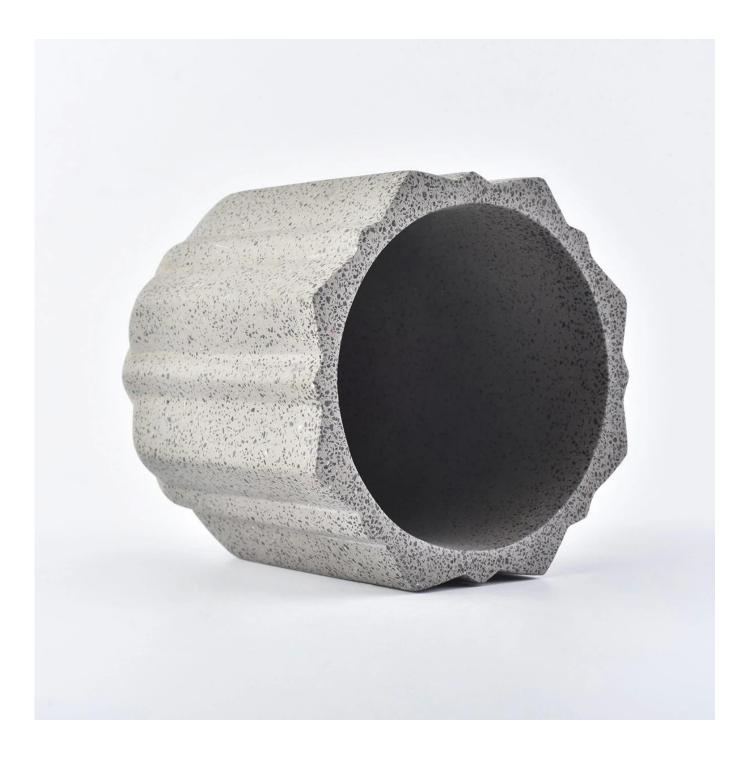

### cement concrete 13oz candle jars

| ltem number.             | SGSJL18092002-grey                                                                                                                                                          |
|--------------------------|-----------------------------------------------------------------------------------------------------------------------------------------------------------------------------|
| Material                 | Cement, concrete, ceramic                                                                                                                                                   |
| Craft                    | hand made                                                                                                                                                                   |
| Samples time             | 1. 5 days if there is a form and size of the ceramic                                                                                                                        |
|                          | 2. 15 days, if you need a new shape and size ceramic                                                                                                                        |
| Product Capacity         | 500,000 ~ 1,000,000 pieces per month                                                                                                                                        |
| The Features of products | 1. Hand made <u>ceramic candle holder</u> from high quality.<br>2. Suitable for use in hotel, house, etc.<br>3. Eco-friendly.<br>4. Meet FDA test , ASTM, <b>CA 65 test</b> |

#### **Usage of Product**

1. Ceramic canlde holders can be used in wedding decoration, home decoration, party, banquet ect,

2. This candle container is very great as a gorgeous centerpiece for an event

3. The pottery candle jars can decorate your indoors and outdoors with this Bling bling Transmutation Glaze Home Decoration Ceramic Candle Holder.