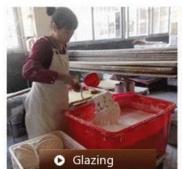

## \* Production Process

Hot sale matte white marble candle bowl for home fragrance

Marble scented candles in ceramic candle jar with marble decal printing