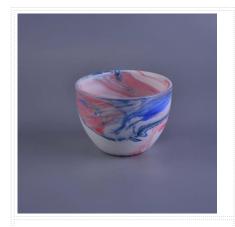

### cement candle jar with marble line surface

| Item number.             | SGSYF17041930                                                                                                                              |
|--------------------------|--------------------------------------------------------------------------------------------------------------------------------------------|
| Material                 | Concrete candle holder with marble line finish                                                                                             |
| Craft                    | hand made concrete candle holder                                                                                                           |
| Samples time             | <ol> <li>5 days if there is a form and size of the ceramic</li> <li>15 days, if you need a new shape and size ceramic</li> </ol>           |
| Product Capacity         | 500,000 ~ 1,000,000 pieces per month                                                                                                       |
| The Features of products | 1. Hand made home decor ceramic candle holder 2. used for scented candles,wax,etc 3. It can be different colors pattern and shapes if need |

## \* Production Process

Hot sale matte white marble candle bowl for home fragrance

Marble scented candles in ceramic candle jar with marble decal printing