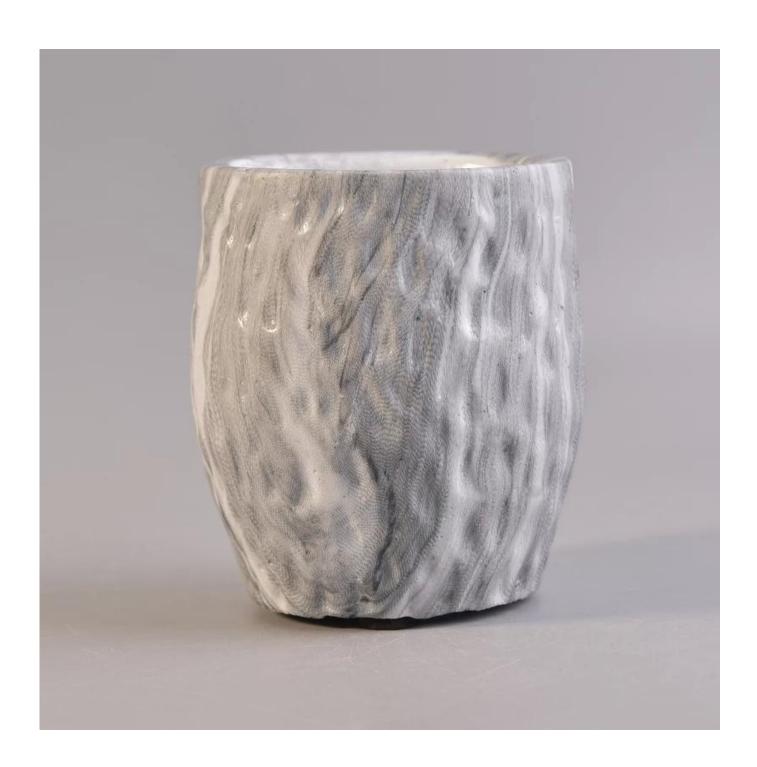

### cement candle jar with marble line surface

| Item number.             | SGSYF17041930                                                                                                                              |
|--------------------------|--------------------------------------------------------------------------------------------------------------------------------------------|
| Material                 | Concrete candle holder with marble line finish                                                                                             |
| Craft                    | hand made concrete candle holder                                                                                                           |
| Samples time             | <ol> <li>5 days if there is a form and size of the ceramic</li> <li>15 days, if you need a new shape and size ceramic</li> </ol>           |
| Product Capacity         | 500,000 ~ 1,000,000 pieces per month                                                                                                       |
| The Features of products | 1. Hand made home decor ceramic candle holder 2. used for scented candles,wax,etc 3. It can be different colors pattern and shapes if need |