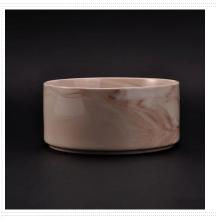

### cement candle jar with marble line surface

| Item number.             | SGSYF17041930                                                                                                                              |
|--------------------------|--------------------------------------------------------------------------------------------------------------------------------------------|
| Material                 | Concrete candle holder with marble line finish                                                                                             |
| Craft                    | hand made concrete candle holder                                                                                                           |
| Samples time             | <ol> <li>5 days if there is a form and size of the ceramic</li> <li>15 days, if you need a new shape and size ceramic</li> </ol>           |
| Product Capacity         | 500,000 ~ 1,000,000 pieces per month                                                                                                       |
| The Features of products | 1. Hand made home decor ceramic candle holder 2. used for scented candles,wax,etc 3. It can be different colors pattern and shapes if need |