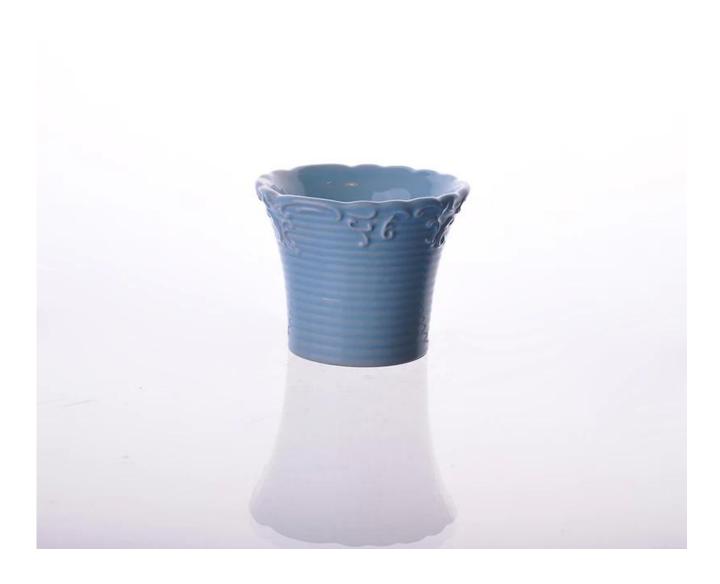

|       |
|                                    | 4. Meet FDA test & CA 65 test                                              |       |
|                                    | 1. Different designs and sizes for choice                                  |       |
|                                    | 2 .Any color painted, frost, electroplate, pattern laser carver processing |       |
|                                    | 3. Special package like shrink wrap, color gift box, white gift box etc.   |       |
|                                    | 4. We have exclusive workers for quality control                           |       |
|                                    | 5. We have professional workshop and warehouse to ensure the delivery time |       |



Every day is sunny day









## Similar Products Link Every day is surray day The state of the state

## Our Company & Sample Room Every day is sunny day









## Method of application:

- 1. Using it under guide of the adult
- 2. Washing it with clean or boiling water before usage
- 3. No touching the rim of glass cup, try to take the bottom or the handle of it

## **Cautions:**

- 1. Beer, red wine, white wine, beverage or hot water not be too full
- 2. To avoid to hurt your children's hand , please put it in the place where they can't reach
- 3. Avoid dropping ,Collision and strong impact
- 4. Not available for microwave oven
- 5. To prevent it from cracking, do not put it over open fire directly

For more candle holder or any glassware,

please visit our website: <a href="http://www.okcandle.com/">http: