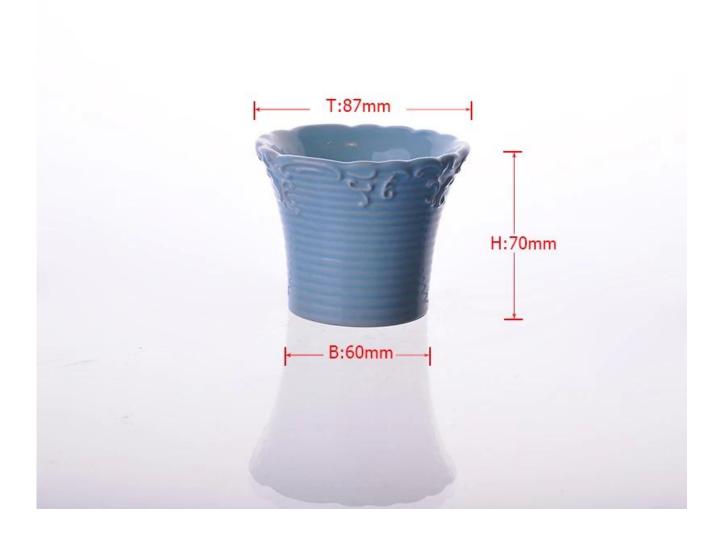

| = Prod                             | duct Details Every day is sunny                                            | y đay |
|------------------------------------|----------------------------------------------------------------------------|-------|
| Item No.                           | SGXJS14120813                                                              |       |
| Material                           | Ceramic                                                                    |       |
| Process                            | Hand made                                                                  |       |
| Samples time                       | 1. 5 days if at exist shaped and size of glass                             |       |
|                                    | 2. 15 days if need new shape or size of glass                              |       |
| Packing                            | Normal packing,4 pcs into inner box, 48 pcs per carton                     |       |
| Product Capacity                   | 500,000~1,000,000 pcs per month                                            |       |
| Delivery time                      | Within 35 days after the sample and order confirmed                        |       |
| Payment terms                      | 30% deposit by T/T in advance and the balance against the copy of B/L      |       |
| Shipment                           | By sea, by air, by Express and your shipping agent is acceptable           |       |
|                                    | 1. Hand made shaped glazing ceramics with high quality                     |       |
| Product Features  For your choices | 2. Suitable for used in hotel, home, etc.                                  |       |
|                                    | 3. It is eco-friendly                                                      |       |
|                                    | 4. Meet FDA test & CA 65 test                                              |       |
|                                    | 1. Different designs and sizes for choice                                  |       |
|                                    | 2 .Any color painted, frost, electroplate, pattern laser carver processing |       |
|                                    | 3. Special package like shrink wrap, color gift box, white gift box etc.   |       |
|                                    | 4. We have exclusive workers for quality control                           |       |
|                                    | 5. We have professional workshop and warehouse to ensure the delivery time |       |