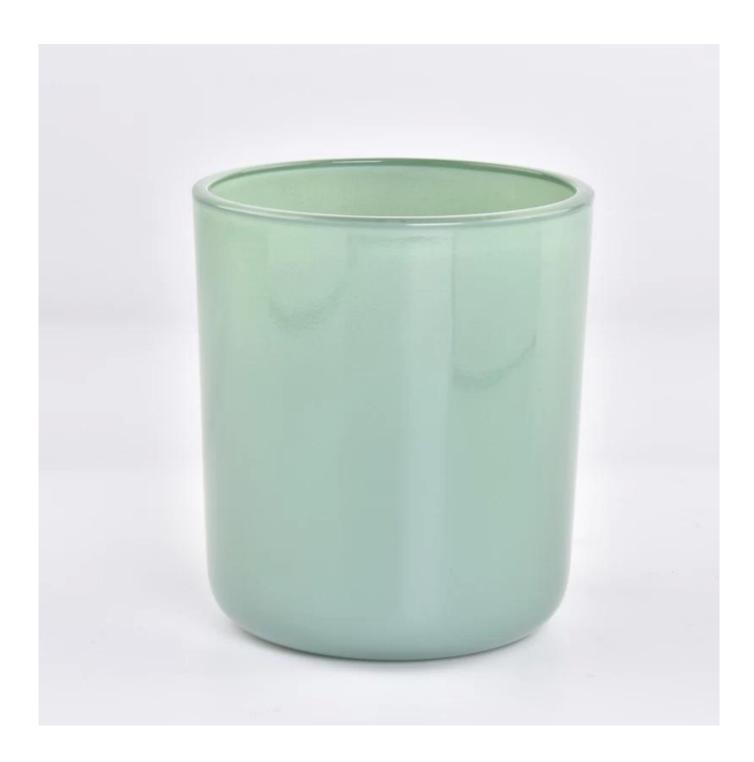

## candy color 14oz round bottom glass candle jar

### SGZX23011602

| Item number.     |                                                                           |
|------------------|---------------------------------------------------------------------------|
| Material         | high white glass                                                          |
| craft            | Machine made metalize glass candle holders                                |
| Sample time      | 1. 5 days if there is glass shape and size                                |
|                  | 2. 15 days, if you need new shapes and sizes glass                        |
| Packing          | The usual packing, 4 pieces in the inner box, 48 pieces box               |
| Product Capacity | 500,000 ~ 1,000,000 pieces per month                                      |
| Delivery time    | Within 35 days after sampling and order confirmed                         |
| Payment terms    | 30% deposit by T / T in advance and balance against copy of B / L         |
| Delivery         | By sea, by air, through express and shipping agent acceptable             |
|                  | 1. Home decorations glass candle jar from high quality                    |
| Product Features | 2. Suitable for use at hotel, home, etc.                                  |
|                  | 3. Meet the ASTM Test                                                     |
|                  |                                                                           |
|                  | 1. Various designs and sizes for selection                                |
|                  | 2 Any color painted, cool, plating, laser model Processing cutter         |
| For your choice  | 3. Special package as shrink film, color gift box, white gift box, etc.   |
|                  | 4. We are the exclusive employee of quality control                       |
|                  | 5. We have a professional workshop and warehouse for ensure delivery time |
|                  |                                                                           |