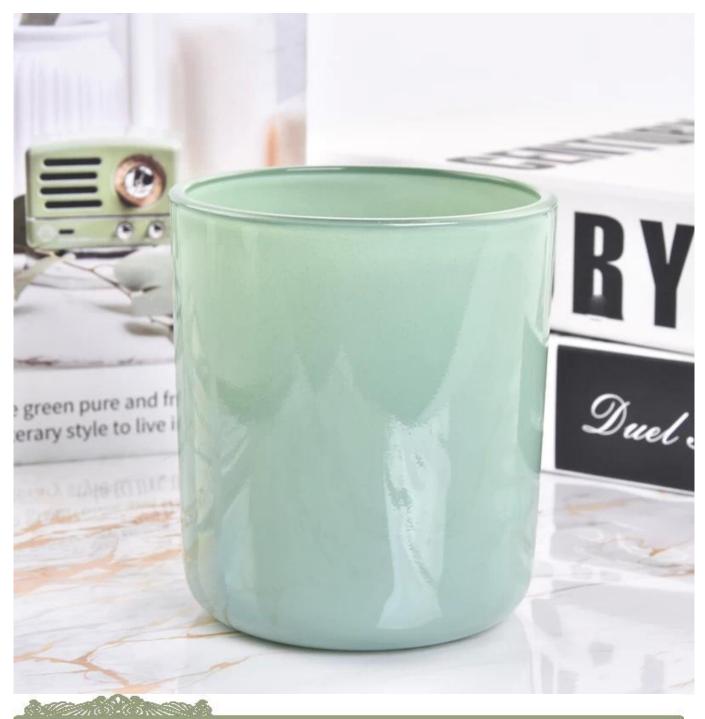

## candy color 14oz round bottom glass candle jar

### SGZX23011602

| Item number.     |                                                                           |
|------------------|---------------------------------------------------------------------------|
| Material         | high white glass                                                          |
| craft            | Machine made metalize glass candle holders                                |
| Sample time      | 1. 5 days if there is glass shape and size                                |
|                  | 2. 15 days, if you need new shapes and sizes glass                        |
| Packing          | The usual packing, 4 pieces in the inner box, 48 pieces box               |
| Product Capacity | 500,000 ~ 1,000,000 pieces per month                                      |
| Delivery time    | Within 35 days after sampling and order confirmed                         |
| Payment terms    | 30% deposit by T / T in advance and balance against copy of B / L         |
| Delivery         | By sea, by air, through express and shipping agent acceptable             |
|                  | 1. Home decorations glass candle jar from high quality                    |
| Product Features | 2. Suitable for use at hotel, home, etc.                                  |
|                  | 3. Meet the ASTM Test                                                     |
|                  |                                                                           |
|                  | 1. Various designs and sizes for selection                                |
|                  | 2 Any color painted, cool, plating, laser model Processing cutter         |
| For your choice  | 3. Special package as shrink film, color gift box, white gift box, etc.   |
|                  | 4. We are the exclusive employee of quality control                       |
|                  | 5. We have a professional workshop and warehouse for ensure delivery time |
|                  |                                                                           |