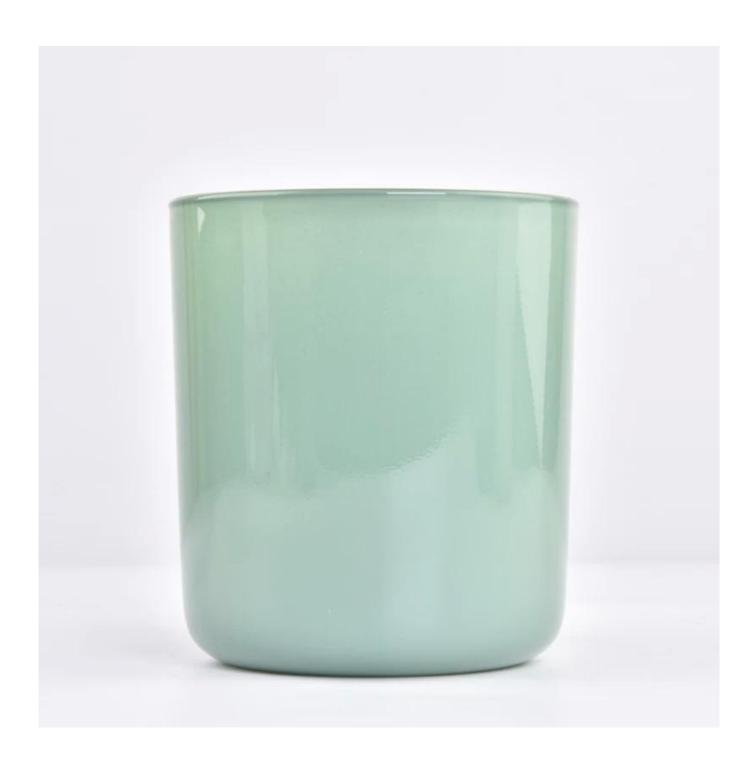

## candy color 14oz round bottom glass candle jar

### SGZX23011602

| Item number.     |                                                                           |
|------------------|---------------------------------------------------------------------------|
| Material         | high white glass                                                          |
| craft            | Machine made metalize glass candle holders                                |
| Sample time      | 1. 5 days if there is glass shape and size                                |
|                  | 2. 15 days, if you need new shapes and sizes glass                        |
| Packing          | The usual packing, 4 pieces in the inner box, 48 pieces box               |
| Product Capacity | 500,000 ~ 1,000,000 pieces per month                                      |
| Delivery time    | Within 35 days after sampling and order confirmed                         |
| Payment terms    | 30% deposit by T / T in advance and balance against copy of B / L         |
| Delivery         | By sea, by air, through express and shipping agent acceptable             |
|                  | 1. Home decorations glass candle jar from high quality                    |
| Product Features | 2. Suitable for use at hotel, home, etc.                                  |
|                  | 3. Meet the ASTM Test                                                     |
|                  |                                                                           |
|                  | 1. Various designs and sizes for selection                                |
|                  | 2 Any color painted, cool, plating, laser model Processing cutter         |
| For your choice  | 3. Special package as shrink film, color gift box, white gift box, etc.   |
|                  | 4. We are the exclusive employee of quality control                       |
|                  | 5. We have a professional workshop and warehouse for ensure delivery time |
|                  |                                                                           |