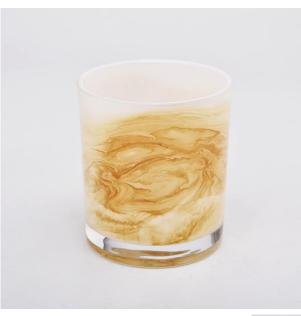

### **Major advantage**

- . Focus on luxury design
- . About 80% of American perfume brand suppliers
- . AQL plus 6 strict rigorous QC test standards
- . Maintain quality and sample and bulk products

Top dia:80mm Bottom dia:75mm Height:90mm Capacity: 295ml. Weight: 290g