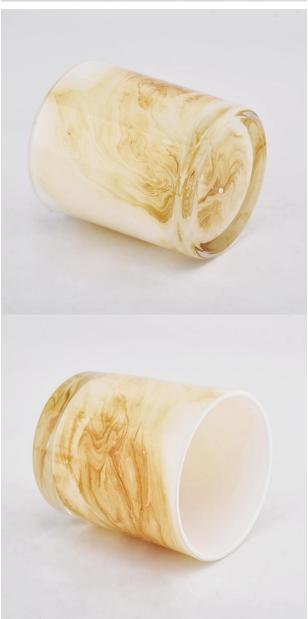

### **Major advantage**

- . Focus on luxury design
- . About 80% of American perfume brand suppliers
- . AQL plus 6 strict rigorous QC test standards
- . Maintain quality and sample and bulk products

Top dia:80mm Bottom dia:75mm Height:90mm Capacity: 295ml. Weight: 290g

### feature of product

- 1. High quality home decorative glass incense bottle.
- 2. Applicable to hotel, wedding, etc.
- 3. Meet the function of ASTM test products.