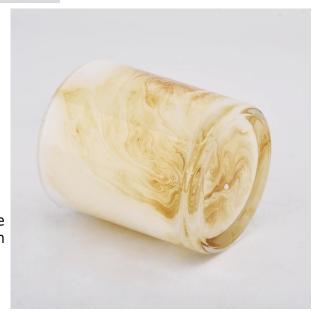

### **Major advantage**

- . Focus on luxury design
- . About 80% of American perfume brand suppliers
- . AQL plus 6 strict rigorous QC test standards
- . Maintain quality and sample and bulk products

Top dia:80mm Bottom dia:75mm Height:90mm Capacity: 295ml. Weight: 290g