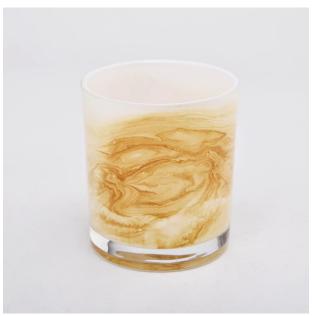

### **Major advantage**

- . Focus on luxury design
- . About 80% of American perfume brand suppliers
- . AQL plus 6 strict rigorous QC test standards
- . Maintain quality and sample and bulk products

Top dia:80mm Bottom dia:75mm Height:90mm Capacity: 295ml. Weight: 290g

### feature of product

- 1. High quality home decorative glass incense bottle.
- 2. Applicable to hotel, wedding, etc.
- 3. Meet the function of ASTM test products.

- . Decorative dinner in the bar or bar
- . Suitable for families, hotels or gardens
- . Special lover gift
- . Any chance of decoration