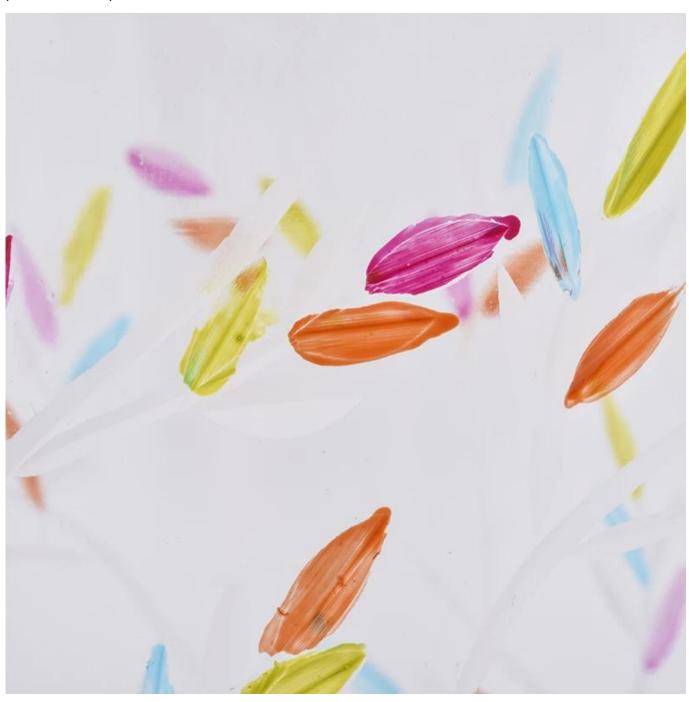

## Flexible size design can quickly expand your market

·Top dia: 85mm Bottom dia: 86mm Height: 190mm Weight: 408g Capacity: 905ml

We turn your ideas into creative fragrance products and sell them in the local market.

## For you to choose

- 1. A variety of designs and sizes to choose from.
- 2. Any color painting, cutting, plating, laser model processing tool.
- 3. Special packaging for shrink film, color gift box, white gift box, etc.
- 4. We have quality control commissioners.
- 5. We have professional workshops and warehouses to ensure delivery time.