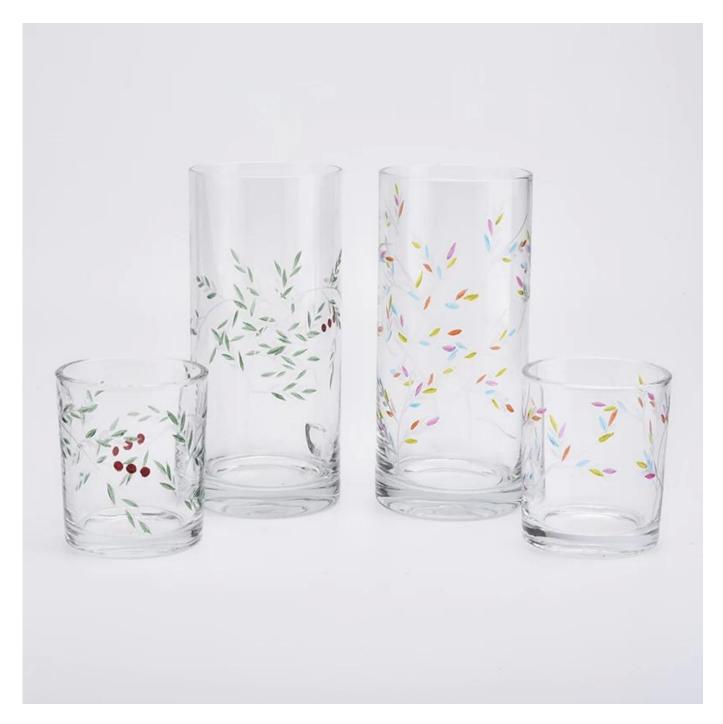

## Flexible size design can quickly expand your market

·Top dia: 85mm Bottom dia: 86mm Height: 190mm Weight: 408g Capacity: 905ml

We turn your ideas into creative fragrance products and sell them in the local market.

## For you to choose

- 1. A variety of designs and sizes to choose from.
- 2. Any color painting, cutting, plating, laser model processing tool.
- 3. Special packaging for shrink film, color gift box, white gift box, etc.
- 4. We have quality control commissioners.
- 5. We have professional workshops and warehouses to ensure delivery time.