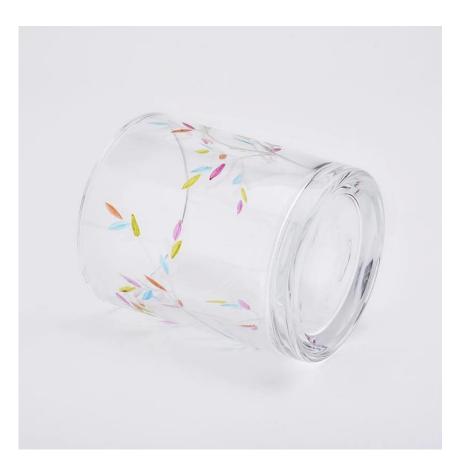

## candle jars glass with engraving designs in various sizes

High-white glass candle jar for wedding decor or home decor.

Sunny Glassware not only makes OEM/ODM orders, but also helps many brands start with product concepts.

## Flexible size design can quickly expand your market

·Top dia: 85mm Bottom dia: 86mm Height: 190mm Weight: 408g Capacity: 905ml

We turn your ideas into creative fragrance products and sell them in the local market.