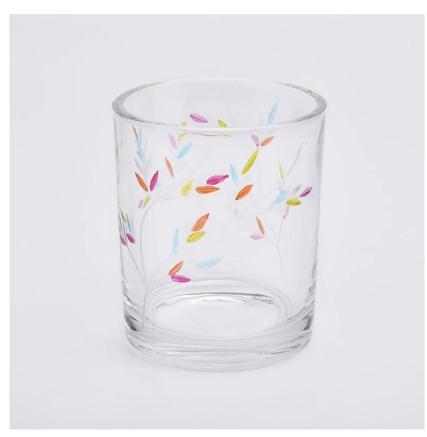

## Flexible size design can quickly expand your market

·Top dia: 85mm Bottom dia: 86mm Height: 190mm Weight: 408g Capacity: 905ml

We turn your ideas into creative fragrance products and sell them in the local market.

## For you to choose

- 1. A variety of designs and sizes to choose from.
- 2. Any color painting, cutting, plating, laser model processing tool.
- 3. Special packaging for shrink film, color gift box, white gift box, etc.
- 4. We have quality control commissioners.
- 5. We have professional workshops and warehouses to ensure delivery time.