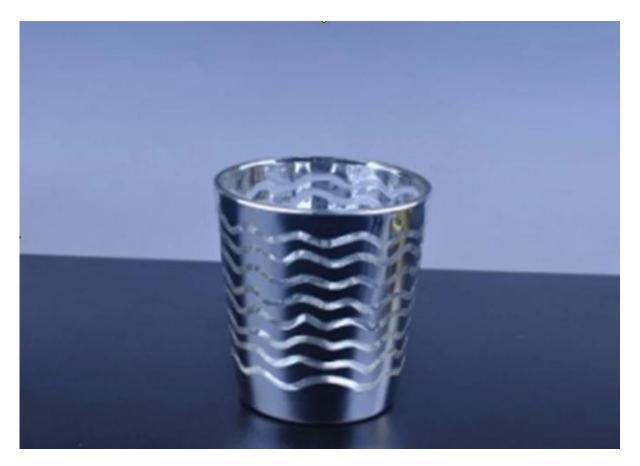

**Product Photo** 

## **Product Details:**

| Item No          | SGDF001                                                                                                                                                                                                                                                                                                                            |
|------------------|------------------------------------------------------------------------------------------------------------------------------------------------------------------------------------------------------------------------------------------------------------------------------------------------------------------------------------|
| Samples time     | <ol> <li>5 days if at exit shaped and size of glass.</li> <li>10 days if need new shape or size of glass.</li> </ol>                                                                                                                                                                                                               |
| Delivery time    | Within 35 days after the sample and order confirmed                                                                                                                                                                                                                                                                                |
| Payment terms    | 30% deposit by T/T in advance and the balance against the copy of B/L.                                                                                                                                                                                                                                                             |
| Shipment         | By sea,by air,by express and your shipping agent are acceptable.                                                                                                                                                                                                                                                                   |
| Product Features | <ol> <li>The logo and color are baked in 580 Celsius temperature, pure &amp; poison less.</li> <li>The mouth of cup is polished carefully to ensure comfortable for using.</li> <li>Carving, gold-rim, decal or embossed craft, exquisite&amp; elegant.</li> <li>Our product could pass the SGS, FDA, BV and LFGB test.</li> </ol> |
| Your choices     | <ol> <li>Special package like shrink wrap, color gift box, white gift box etc.</li> <li>Open new mould for the glass, wood, plastic or metal as you like</li> <li>Different size and shapes meet your needs.</li> </ol>                                                                                                            |