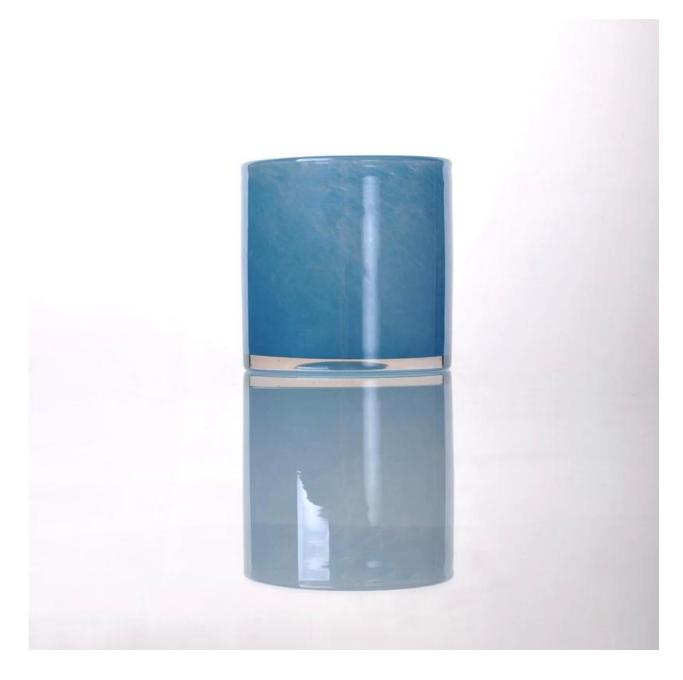

|
| For your choices | <ol> <li>Any logo printing on the glass body.</li> <li>Any color painted ,frost, electro plate, pattern laser carver for the finish;</li> <li>Special package like shrink wrap, color gift box, white gift box etc:</li> <li>Open new mould for the glass, wood, plastic or metal as you like</li> <li>Different size and shapes meet your needs.</li> </ol> |

## **Product features:**

- 1. The logo and color is baked in 580 celsuis high temperature, pure&poisonless.
- 2. The mouth of cup is carefully polishes to ensure comfortable for using.
- 3. Carving, gold-rim, decal or embosses craft, handmade, exquisite & elegant.
- $4.0ur\ product\ could\ pass\ the\ SGS,FDA,BV\ and\ LFGB\ test$

## **Product Show:**



## **Related product**

Spray color glass candlestick

290ml votive glass candle holder



Company Show:



Factory show:



**FAQ**