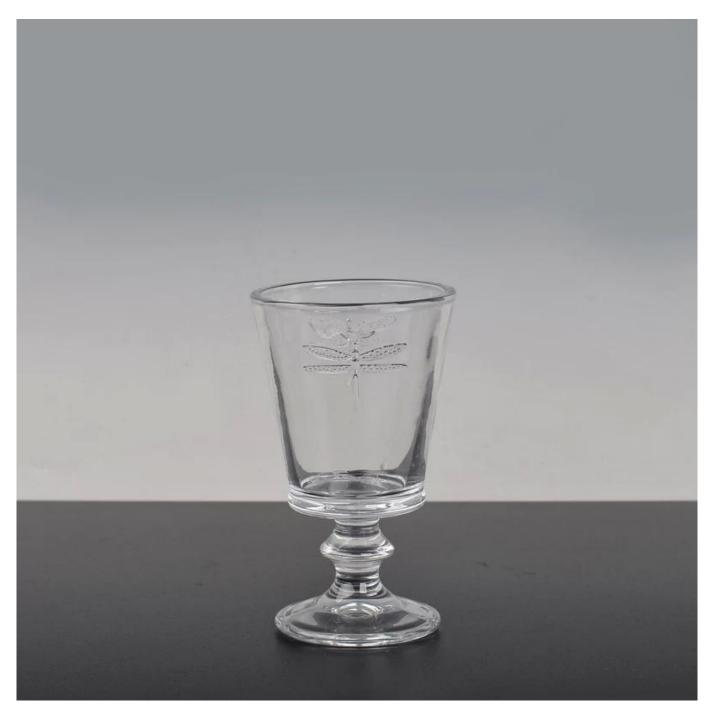

Different size and shapes meet your needs.                                     |
|                  |                                                                                   |
|                  |                                                                                   |
|                  |                                                                                   |

## **Product features:**

- 1. The logo and color is baked in 580 celsuis high temperature, pure &poisonless.
- $2. \\ The mouth of cup is carefully polishes to ensure comfortable for using.$
- $3. Carving, gold-rim, decal\ or\ embosses\ craft, handmade, exquisite \& elegant.$
- 4. Our product could pass the  $\underline{\text{SGS,FDA,BV}}$  and  $\underline{\text{LFGB test}}$

## **Product Show:**



Company Show:



## Factory show:





**Related product**