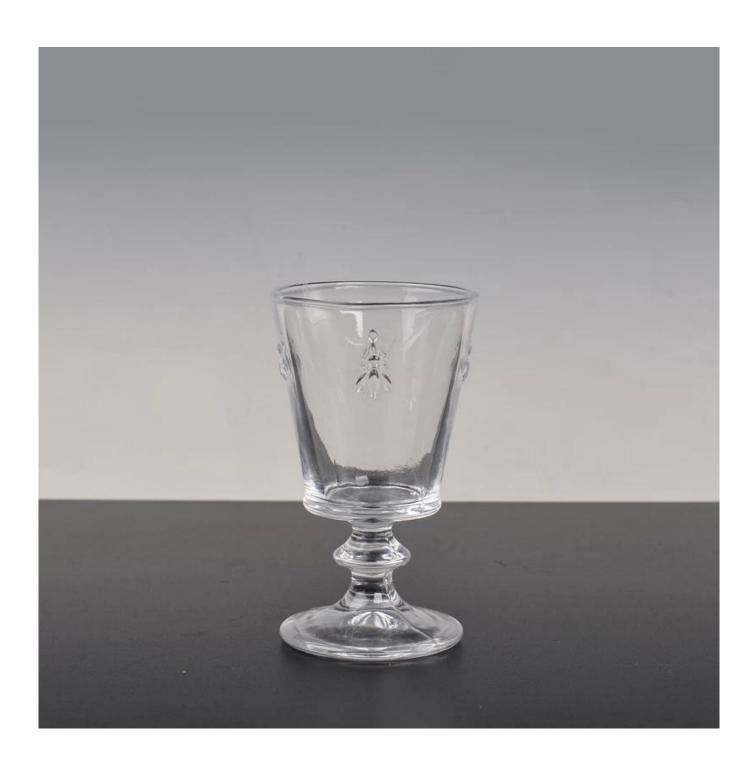

|
|                  |                                                                                   |
|                  |                                                                                   |
|                  |                                                                                   |

## **Product features:**

- 1. The logo and color is baked in 580 celsuis high temperature, pure &poisonless.
- $2. \\ The mouth of cup is carefully polishes to ensure comfortable for using.$
- $3. Carving, gold-rim, decal\ or\ embosses\ craft, handmade, exquisite \& elegant.$
- 4. Our product could pass the  $\underline{\text{SGS,FDA,BV}}$  and  $\underline{\text{LFGB test}}$

## **Product Show:**



Company Show:



## Factory show:





**Related product**