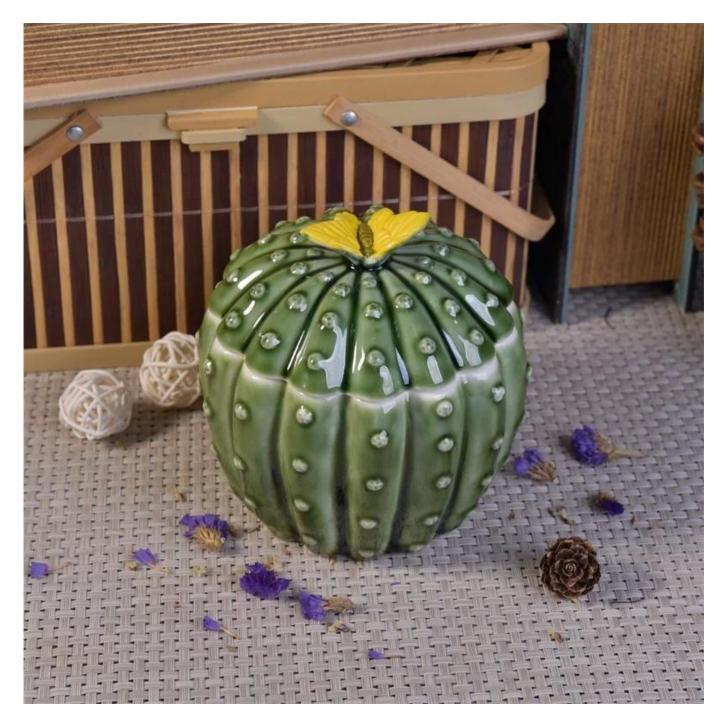

# cactus shaped ceramic candle holder with lid green glossy surface

## Product Details

| Item No.     | SGSY17061214                                                                                                                                                                                                                                                                                                                                                                                                                                                                                                                                                                                                                                                                                                                        |
|--------------|-------------------------------------------------------------------------------------------------------------------------------------------------------------------------------------------------------------------------------------------------------------------------------------------------------------------------------------------------------------------------------------------------------------------------------------------------------------------------------------------------------------------------------------------------------------------------------------------------------------------------------------------------------------------------------------------------------------------------------------|
| Sizes        | Lid: Dia: 110mm Height: 48mm Weight: 180g Jar: Top dia: 120mm Bottom Dia: 87mm Height: 78mm Weight: 439g Capacity: 455ml                                                                                                                                                                                                                                                                                                                                                                                                                                                                                                                                                                                                            |
| Material     | Ceramic                                                                                                                                                                                                                                                                                                                                                                                                                                                                                                                                                                                                                                                                                                                             |
| Accessories  | cap, ceramic/metal/wood lid, wax, wick, shear etc                                                                                                                                                                                                                                                                                                                                                                                                                                                                                                                                                                                                                                                                                   |
| Finish       | decal, color coating, mercury, laser, frosted, plating, glazed etc.                                                                                                                                                                                                                                                                                                                                                                                                                                                                                                                                                                                                                                                                 |
| Packing      | <ol> <li>24/36/48/72 pcs per standard export packing carton</li> <li>Color/white/brown box packing</li> <li>Luxury gift box packing</li> <li>Shrinking packing</li> <li>Individual/set box packing</li> <li>Customized packing</li> </ol>                                                                                                                                                                                                                                                                                                                                                                                                                                                                                           |
| Our strength | <ol> <li>We are the professional <u>candle holder</u> manufacturer, major in different kinds of <u>candle holders</u>, ranging from glass candle holder, ceramic candle holder, marble candle holder, Concrete candle holder, <u>Tin candle holder</u>, <u>Stainless candle jar</u> etc.</li> <li>Perfect for home/store/super market/restaurant/hotel/bar/KTV etc.</li> <li>With professional designer team, which can help design and open new mould based on your requirement.</li> <li>Post processing: color coating, plating, mercury, iridescent, engraving, printing, decal, spray color, frosty, gold plating, hand-drawing etc.</li> <li>Small MOQ is acceptable. We have regular products for supporting you.</li> </ol> |
| Our service  | * Reply you within 24 hours  * Ranges of products for your selections  * Completely production system  * Skilled factory workers  * Both machine line and handmade line for your service  * Experienced QC team inspect the products comprehensively and strictly according to AQL standard  * Creative designer innovate newly products over 15 styles monthly  * Professional Logistic department supply to door service                                                                                                                                                                                                                                                                                                          |
| MOQ          | 3000pcs                                                                                                                                                                                                                                                                                                                                                                                                                                                                                                                                                                                                                                                                                                                             |