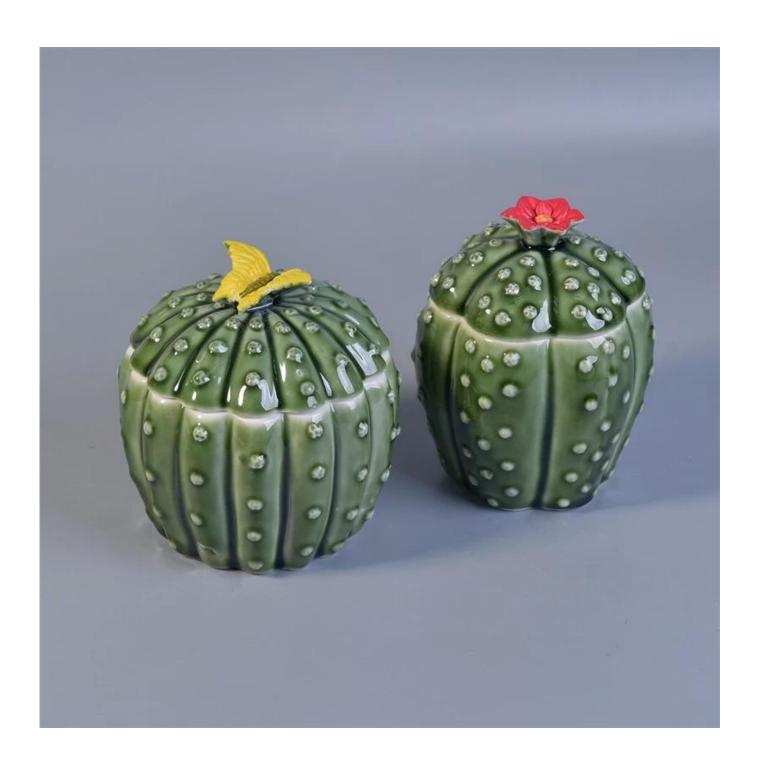

# cactus shaped ceramic candle holder with lid green glossy surface

## Product Details

| Item No.     | SGSY17061214                                                                                                                                                                                                                                                                                                                                                                                                                                                                                                                                                                                                                                                                                                                        |
|--------------|-------------------------------------------------------------------------------------------------------------------------------------------------------------------------------------------------------------------------------------------------------------------------------------------------------------------------------------------------------------------------------------------------------------------------------------------------------------------------------------------------------------------------------------------------------------------------------------------------------------------------------------------------------------------------------------------------------------------------------------|
| Sizes        | Lid: Dia: 110mm Height: 48mm Weight: 180g Jar: Top dia: 120mm Bottom Dia: 87mm Height: 78mm Weight: 439g Capacity: 455ml                                                                                                                                                                                                                                                                                                                                                                                                                                                                                                                                                                                                            |
| Material     | Ceramic                                                                                                                                                                                                                                                                                                                                                                                                                                                                                                                                                                                                                                                                                                                             |
| Accessories  | cap, ceramic/metal/wood lid, wax, wick, shear etc                                                                                                                                                                                                                                                                                                                                                                                                                                                                                                                                                                                                                                                                                   |
| Finish       | decal, color coating, mercury, laser, frosted, plating, glazed etc.                                                                                                                                                                                                                                                                                                                                                                                                                                                                                                                                                                                                                                                                 |
| Packing      | <ol> <li>24/36/48/72 pcs per standard export packing carton</li> <li>Color/white/brown box packing</li> <li>Luxury gift box packing</li> <li>Shrinking packing</li> <li>Individual/set box packing</li> <li>Customized packing</li> </ol>                                                                                                                                                                                                                                                                                                                                                                                                                                                                                           |
| Our strength | <ol> <li>We are the professional <u>candle holder</u> manufacturer, major in different kinds of <u>candle holders</u>, ranging from glass candle holder, ceramic candle holder, marble candle holder, Concrete candle holder, <u>Tin candle holder</u>, <u>Stainless candle jar</u> etc.</li> <li>Perfect for home/store/super market/restaurant/hotel/bar/KTV etc.</li> <li>With professional designer team, which can help design and open new mould based on your requirement.</li> <li>Post processing: color coating, plating, mercury, iridescent, engraving, printing, decal, spray color, frosty, gold plating, hand-drawing etc.</li> <li>Small MOQ is acceptable. We have regular products for supporting you.</li> </ol> |
| Our service  | * Reply you within 24 hours  * Ranges of products for your selections  * Completely production system  * Skilled factory workers  * Both machine line and handmade line for your service  * Experienced QC team inspect the products comprehensively and strictly according to AQL standard  * Creative designer innovate newly products over 15 styles monthly  * Professional Logistic department supply to door service                                                                                                                                                                                                                                                                                                          |
| MOQ          | 3000pcs                                                                                                                                                                                                                                                                                                                                                                                                                                                                                                                                                                                                                                                                                                                             |