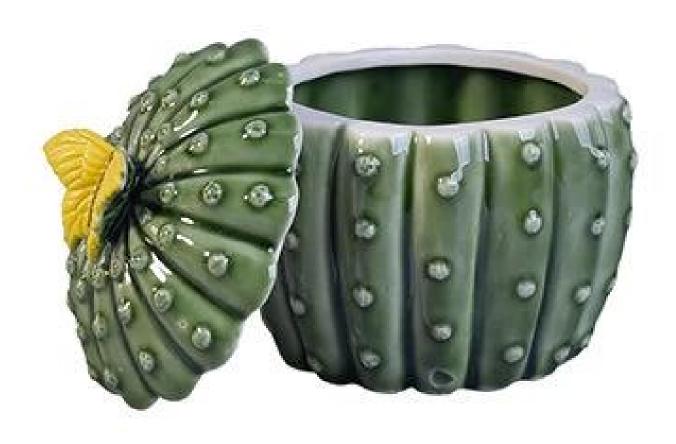

# cactus shaped ceramic candle holder with lid green glossy surface

## Product Details

| Item No.     | SGSY17061214                                                                                                                                                                                                                                                                                                                                                                                                                                                                                                                                                                                                                                                                                                                        |
|--------------|-------------------------------------------------------------------------------------------------------------------------------------------------------------------------------------------------------------------------------------------------------------------------------------------------------------------------------------------------------------------------------------------------------------------------------------------------------------------------------------------------------------------------------------------------------------------------------------------------------------------------------------------------------------------------------------------------------------------------------------|
| Sizes        | Lid: Dia: 110mm Height: 48mm Weight: 180g Jar: Top dia: 120mm Bottom Dia: 87mm Height: 78mm Weight: 439g Capacity: 455ml                                                                                                                                                                                                                                                                                                                                                                                                                                                                                                                                                                                                            |
| Material     | Ceramic                                                                                                                                                                                                                                                                                                                                                                                                                                                                                                                                                                                                                                                                                                                             |
| Accessories  | cap, ceramic/metal/wood lid, wax, wick, shear etc                                                                                                                                                                                                                                                                                                                                                                                                                                                                                                                                                                                                                                                                                   |
| Finish       | decal, color coating, mercury, laser, frosted, plating, glazed etc.                                                                                                                                                                                                                                                                                                                                                                                                                                                                                                                                                                                                                                                                 |
| Packing      | <ol> <li>24/36/48/72 pcs per standard export packing carton</li> <li>Color/white/brown box packing</li> <li>Luxury gift box packing</li> <li>Shrinking packing</li> <li>Individual/set box packing</li> <li>Customized packing</li> </ol>                                                                                                                                                                                                                                                                                                                                                                                                                                                                                           |
| Our strength | <ol> <li>We are the professional <u>candle holder</u> manufacturer, major in different kinds of <u>candle holders</u>, ranging from glass candle holder, ceramic candle holder, marble candle holder, Concrete candle holder, <u>Tin candle holder</u>, <u>Stainless candle jar</u> etc.</li> <li>Perfect for home/store/super market/restaurant/hotel/bar/KTV etc.</li> <li>With professional designer team, which can help design and open new mould based on your requirement.</li> <li>Post processing: color coating, plating, mercury, iridescent, engraving, printing, decal, spray color, frosty, gold plating, hand-drawing etc.</li> <li>Small MOQ is acceptable. We have regular products for supporting you.</li> </ol> |
| Our service  | * Reply you within 24 hours  * Ranges of products for your selections  * Completely production system  * Skilled factory workers  * Both machine line and handmade line for your service  * Experienced QC team inspect the products comprehensively and strictly according to AQL standard  * Creative designer innovate newly products over 15 styles monthly  * Professional Logistic department supply to door service                                                                                                                                                                                                                                                                                                          |
| MOQ          | 3000pcs                                                                                                                                                                                                                                                                                                                                                                                                                                                                                                                                                                                                                                                                                                                             |