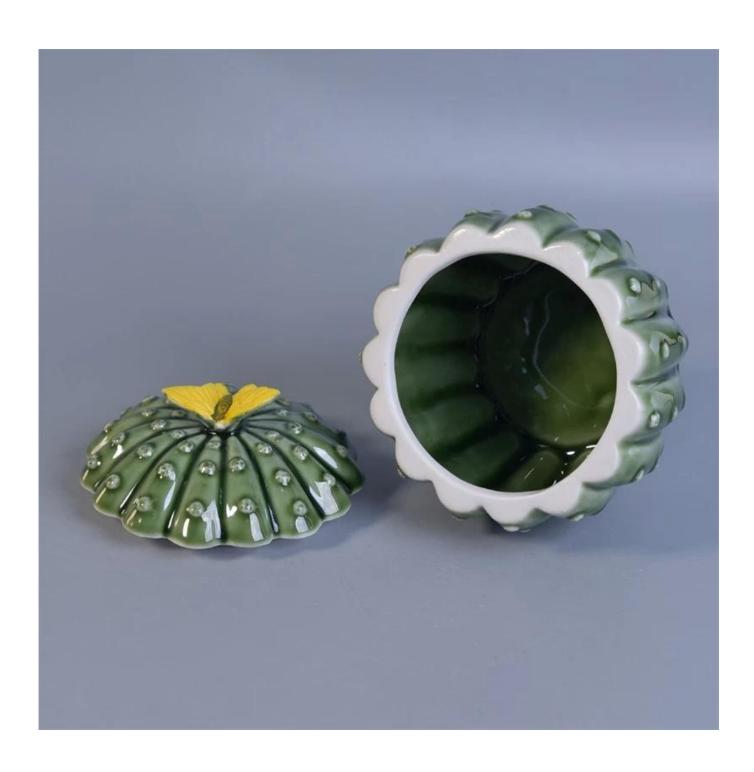

# cactus shaped ceramic candle holder with lid green glossy surface

## Product Details

| Item No.     | SGSY17061214                                                                                                                                                                                                                                                                                                                                                                                                                                                                                                                                                                                                                                                                                                                        |
|--------------|-------------------------------------------------------------------------------------------------------------------------------------------------------------------------------------------------------------------------------------------------------------------------------------------------------------------------------------------------------------------------------------------------------------------------------------------------------------------------------------------------------------------------------------------------------------------------------------------------------------------------------------------------------------------------------------------------------------------------------------|
| Sizes        | Lid: Dia: 110mm Height: 48mm Weight: 180g Jar: Top dia: 120mm Bottom Dia: 87mm Height: 78mm Weight: 439g Capacity: 455ml                                                                                                                                                                                                                                                                                                                                                                                                                                                                                                                                                                                                            |
| Material     | Ceramic                                                                                                                                                                                                                                                                                                                                                                                                                                                                                                                                                                                                                                                                                                                             |
| Accessories  | cap, ceramic/metal/wood lid, wax, wick, shear etc                                                                                                                                                                                                                                                                                                                                                                                                                                                                                                                                                                                                                                                                                   |
| Finish       | decal, color coating, mercury, laser, frosted, plating, glazed etc.                                                                                                                                                                                                                                                                                                                                                                                                                                                                                                                                                                                                                                                                 |
| Packing      | <ol> <li>24/36/48/72 pcs per standard export packing carton</li> <li>Color/white/brown box packing</li> <li>Luxury gift box packing</li> <li>Shrinking packing</li> <li>Individual/set box packing</li> <li>Customized packing</li> </ol>                                                                                                                                                                                                                                                                                                                                                                                                                                                                                           |
| Our strength | <ol> <li>We are the professional <u>candle holder</u> manufacturer, major in different kinds of <u>candle holders</u>, ranging from glass candle holder, ceramic candle holder, marble candle holder, Concrete candle holder, <u>Tin candle holder</u>, <u>Stainless candle jar</u> etc.</li> <li>Perfect for home/store/super market/restaurant/hotel/bar/KTV etc.</li> <li>With professional designer team, which can help design and open new mould based on your requirement.</li> <li>Post processing: color coating, plating, mercury, iridescent, engraving, printing, decal, spray color, frosty, gold plating, hand-drawing etc.</li> <li>Small MOQ is acceptable. We have regular products for supporting you.</li> </ol> |
| Our service  | * Reply you within 24 hours  * Ranges of products for your selections  * Completely production system  * Skilled factory workers  * Both machine line and handmade line for your service  * Experienced QC team inspect the products comprehensively and strictly according to AQL standard  * Creative designer innovate newly products over 15 styles monthly  * Professional Logistic department supply to door service                                                                                                                                                                                                                                                                                                          |
| MOQ          | 3000pcs                                                                                                                                                                                                                                                                                                                                                                                                                                                                                                                                                                                                                                                                                                                             |