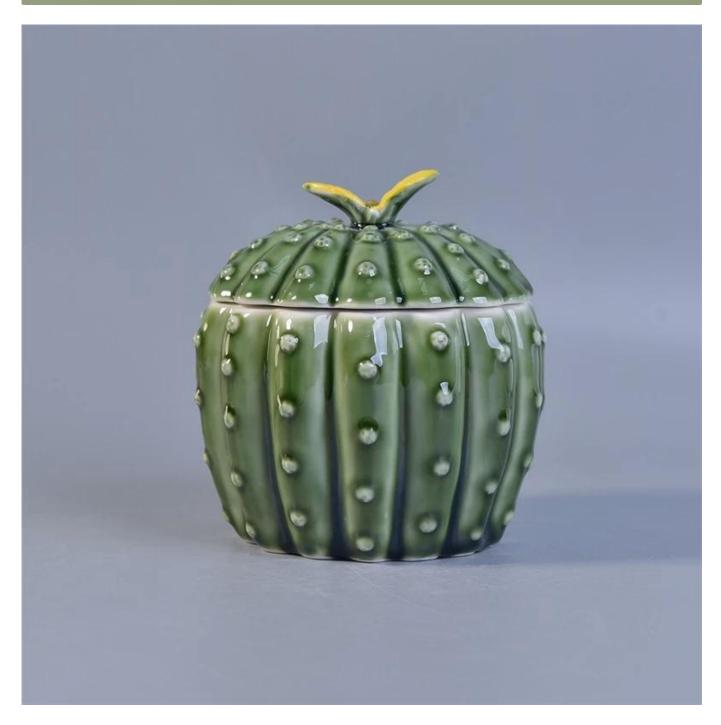

# cactus shaped ceramic candle holder with lid green glossy surface

## Product Details

| Item No.     | SGSY17061214                                                                                                                                                                                                                                                                                                                                                                                                                                                                                                                                                                                                                                                                                                                        |
|--------------|-------------------------------------------------------------------------------------------------------------------------------------------------------------------------------------------------------------------------------------------------------------------------------------------------------------------------------------------------------------------------------------------------------------------------------------------------------------------------------------------------------------------------------------------------------------------------------------------------------------------------------------------------------------------------------------------------------------------------------------|
| Sizes        | Lid: Dia: 110mm Height: 48mm Weight: 180g Jar: Top dia: 120mm Bottom Dia: 87mm Height: 78mm Weight: 439g Capacity: 455ml                                                                                                                                                                                                                                                                                                                                                                                                                                                                                                                                                                                                            |
| Material     | Ceramic                                                                                                                                                                                                                                                                                                                                                                                                                                                                                                                                                                                                                                                                                                                             |
| Accessories  | cap, ceramic/metal/wood lid, wax, wick, shear etc                                                                                                                                                                                                                                                                                                                                                                                                                                                                                                                                                                                                                                                                                   |
| Finish       | decal, color coating, mercury, laser, frosted, plating, glazed etc.                                                                                                                                                                                                                                                                                                                                                                                                                                                                                                                                                                                                                                                                 |
| Packing      | <ol> <li>24/36/48/72 pcs per standard export packing carton</li> <li>Color/white/brown box packing</li> <li>Luxury gift box packing</li> <li>Shrinking packing</li> <li>Individual/set box packing</li> <li>Customized packing</li> </ol>                                                                                                                                                                                                                                                                                                                                                                                                                                                                                           |
| Our strength | <ol> <li>We are the professional <u>candle holder</u> manufacturer, major in different kinds of <u>candle holders</u>, ranging from glass candle holder, ceramic candle holder, marble candle holder, Concrete candle holder, <u>Tin candle holder</u>, <u>Stainless candle jar</u> etc.</li> <li>Perfect for home/store/super market/restaurant/hotel/bar/KTV etc.</li> <li>With professional designer team, which can help design and open new mould based on your requirement.</li> <li>Post processing: color coating, plating, mercury, iridescent, engraving, printing, decal, spray color, frosty, gold plating, hand-drawing etc.</li> <li>Small MOQ is acceptable. We have regular products for supporting you.</li> </ol> |
| Our service  | * Reply you within 24 hours  * Ranges of products for your selections  * Completely production system  * Skilled factory workers  * Both machine line and handmade line for your service  * Experienced QC team inspect the products comprehensively and strictly according to AQL standard  * Creative designer innovate newly products over 15 styles monthly  * Professional Logistic department supply to door service                                                                                                                                                                                                                                                                                                          |
| MOQ          | 3000pcs                                                                                                                                                                                                                                                                                                                                                                                                                                                                                                                                                                                                                                                                                                                             |