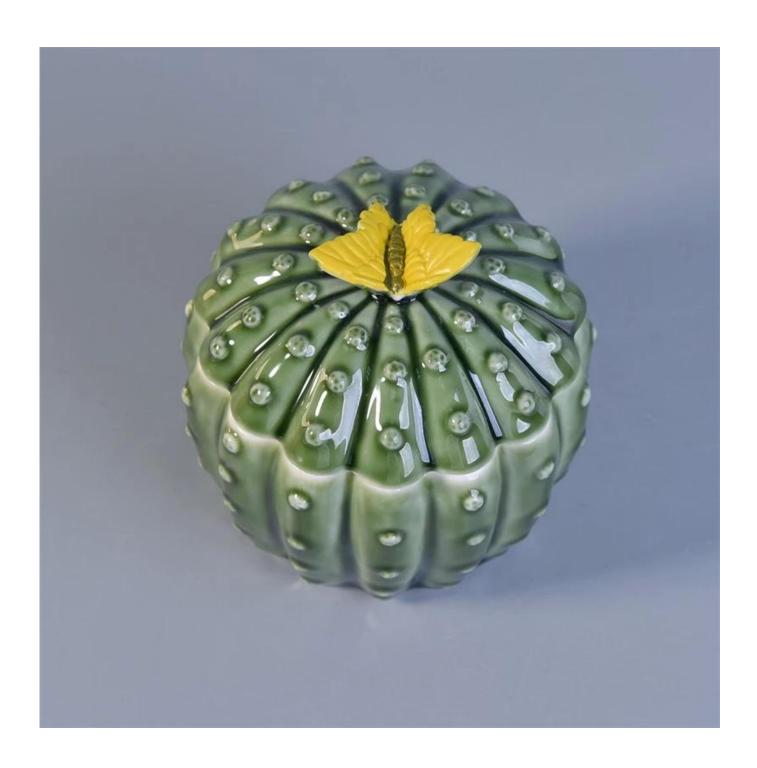

# cactus shaped ceramic candle holder with lid green glossy surface

## Product Details

| Item No.     | SGSY17061214                                                                                                                                                                                                                                                                                                                                                                                                                                                                                                                                                                                                                                                                                                                        |
|--------------|-------------------------------------------------------------------------------------------------------------------------------------------------------------------------------------------------------------------------------------------------------------------------------------------------------------------------------------------------------------------------------------------------------------------------------------------------------------------------------------------------------------------------------------------------------------------------------------------------------------------------------------------------------------------------------------------------------------------------------------|
| Sizes        | Lid: Dia: 110mm Height: 48mm Weight: 180g Jar: Top dia: 120mm Bottom Dia: 87mm Height: 78mm Weight: 439g Capacity: 455ml                                                                                                                                                                                                                                                                                                                                                                                                                                                                                                                                                                                                            |
| Material     | Ceramic                                                                                                                                                                                                                                                                                                                                                                                                                                                                                                                                                                                                                                                                                                                             |
| Accessories  | cap, ceramic/metal/wood lid, wax, wick, shear etc                                                                                                                                                                                                                                                                                                                                                                                                                                                                                                                                                                                                                                                                                   |
| Finish       | decal, color coating, mercury, laser, frosted, plating, glazed etc.                                                                                                                                                                                                                                                                                                                                                                                                                                                                                                                                                                                                                                                                 |
| Packing      | <ol> <li>24/36/48/72 pcs per standard export packing carton</li> <li>Color/white/brown box packing</li> <li>Luxury gift box packing</li> <li>Shrinking packing</li> <li>Individual/set box packing</li> <li>Customized packing</li> </ol>                                                                                                                                                                                                                                                                                                                                                                                                                                                                                           |
| Our strength | <ol> <li>We are the professional <u>candle holder</u> manufacturer, major in different kinds of <u>candle holders</u>, ranging from glass candle holder, ceramic candle holder, marble candle holder, Concrete candle holder, <u>Tin candle holder</u>, <u>Stainless candle jar</u> etc.</li> <li>Perfect for home/store/super market/restaurant/hotel/bar/KTV etc.</li> <li>With professional designer team, which can help design and open new mould based on your requirement.</li> <li>Post processing: color coating, plating, mercury, iridescent, engraving, printing, decal, spray color, frosty, gold plating, hand-drawing etc.</li> <li>Small MOQ is acceptable. We have regular products for supporting you.</li> </ol> |
| Our service  | * Reply you within 24 hours  * Ranges of products for your selections  * Completely production system  * Skilled factory workers  * Both machine line and handmade line for your service  * Experienced QC team inspect the products comprehensively and strictly according to AQL standard  * Creative designer innovate newly products over 15 styles monthly  * Professional Logistic department supply to door service                                                                                                                                                                                                                                                                                                          |
| MOQ          | 3000pcs                                                                                                                                                                                                                                                                                                                                                                                                                                                                                                                                                                                                                                                                                                                             |