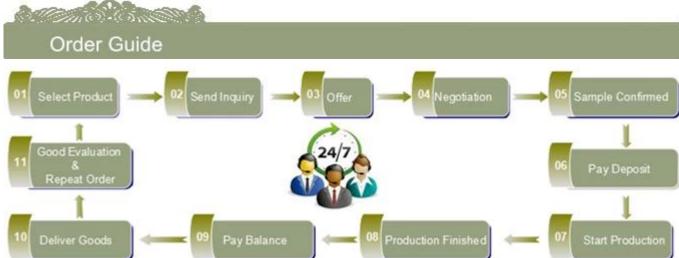

| 4. FDA test, CA65 test                                                           |
|                   | 1. satisfy your different design and size                                        |
|                   | 2. Any color of paint, frosting, electroplating, laser engraving can be done     |
| For you to choose | 3. provide special packaging such as shrink film, color gift box, white gift box |
|                   | 4. We have a dedicated quality control team to control product quality           |
|                   | 5. We have professional production bases and warehouses to ensure delivery       |
|                   |                                                                                  |









# Similar Products Link







## 

## Office & Sample Room



















#### Instructions:

- 1. Please use this product under adult supervision
- 2. Before use, please clean or disinfect the product with boiling water
- 3. Please do not hold the edge of the cup, bottom bracket or hand grip

#### NOTES:

- 1. Do not install too full attention to fluid
- 2. Keep out of children untouchable place

- 3. Avoid dropping, collision4. not be placed in a microwave, oven
- 5. Do not put the product on top of the fire

If you want to know more Candle holders and other glass products, you can visit the following link: http://www.okcandle.com/Or visitFAQ