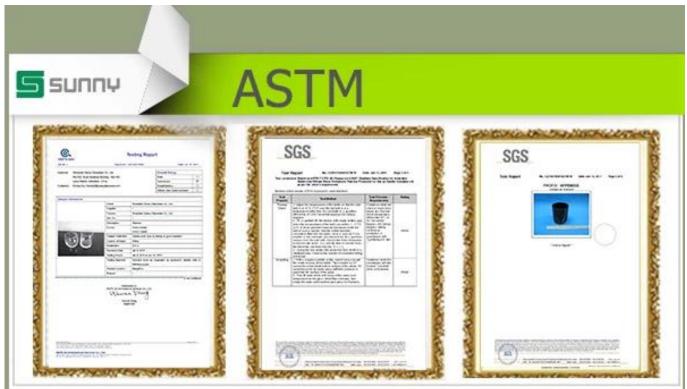

4. FDA test, CA65 test                                                           |
|                   | 1. satisfy your different design and size                                        |
|                   | 2. Any color of paint, frosting, electroplating, laser engraving can be done     |
| For you to choose | 3. provide special packaging such as shrink film, color gift box, white gift box |
|                   | 4. We have a dedicated quality control team to control product quality           |
|                   | 5. We have professional production bases and warehouses to ensure delivery       |
|                   |                                                                                  |









# Similar Products Link







## 

## Office & Sample Room



















#### Instructions:

- 1. Please use this product under adult supervision
- 2. Before use, please clean or disinfect the product with boiling water
- 3. Please do not hold the edge of the cup, bottom bracket or hand grip

#### NOTES:

- 1. Do not install too full attention to fluid
- 2. Keep out of children untouchable place

- 3. Avoid dropping, collision4. not be placed in a microwave, oven
- 5. Do not put the product on top of the fire

If you want to know more Candle holders and other glass products, you can visit the following link: http://www.okcandle.com/Or visitFAQ