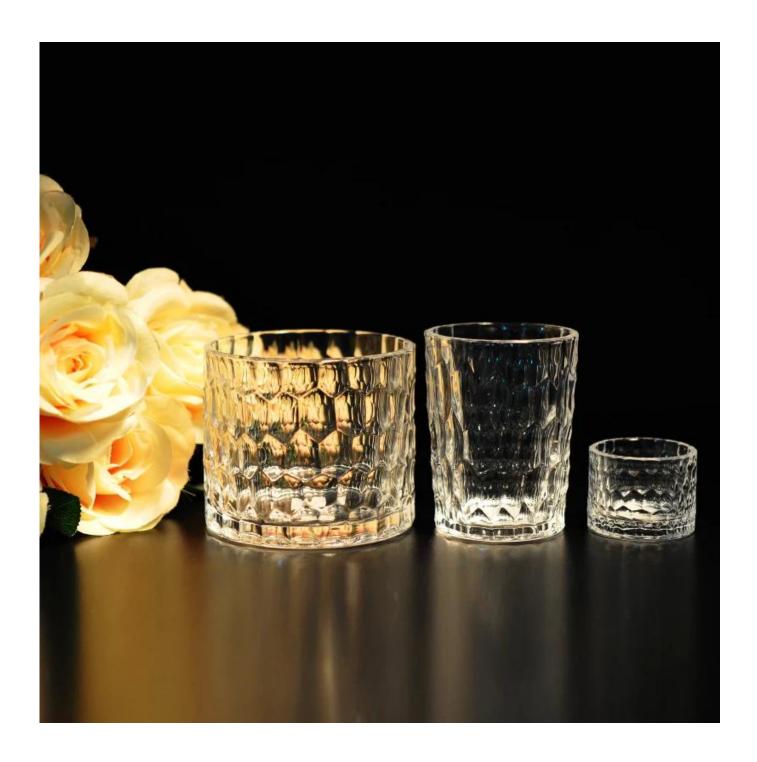

### bulk candle holders manufacturers

| Product Deta      | ails                                                                             |
|-------------------|----------------------------------------------------------------------------------|
| Product ID        | SGJD15060508                                                                     |
| Material          | High white material glass                                                        |
| Crafts            | Machine press glass candle jar                                                   |
| Proofing time     | 1. Existing products, sample time 5 days                                         |
|                   | 2. The need to re-mold, sample time 15 days                                      |
| Package           | General packaging, 48 / Carton                                                   |
| Capacity          | 500,000 to 1,000,000 / month                                                     |
| Delivery Time     | 35 days after sample and order confirmation                                      |
| Payment Terms     | T / T 30% down payment, pay the balance due to see a copy of the bill of         |
|                   | lading                                                                           |
| Transport         | Maritime transport, air transport, international express delivery; guests        |
|                   | designated freight forwarding                                                    |
|                   | 1. Machine made <u>candle holders</u>                                            |
|                   | 2. Can be used in hotels, home,bar,etc                                           |
| Product Features  | 3. Environmental material                                                        |
|                   | 4. FDA test, CA65 test                                                           |
|                   | 1. satisfy your different design and size                                        |
|                   | 2. Any color of paint, frosting, electroplating, laser engraving can be done     |
| For you to choose | 3. provide special packaging such as shrink film, color gift box, white gift box |
|                   | 4. We have a dedicated quality control team to control product quality           |
|                   | 5. We have professional production bases and warehouses to ensure delivery       |
|                   |                                                                                  |

# Similar Products Link