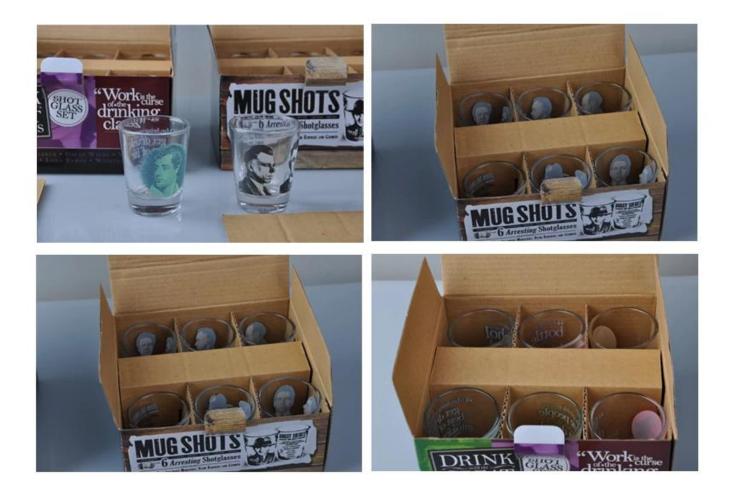

|
| Product Features | <ol> <li>Machine pressed ashtray</li> <li>Suitable for used in pub, hotel, restaurants, hotel,etc.</li> <li>Professional Q/C for quality control.</li> <li>Competitive price and quality</li> <li>meet FDA test and food grade</li> </ol>                                                                                                                  |
| For your choices | <ol> <li>Any logo printing on the glass body.</li> <li>Any color painted, frost, electroplate, patterm laser carver for the finish.</li> <li>Special package like shrink wrap, color gift box, white gift box etc.</li> <li>Open new mould for the glass, wood, plastic or metal as you like</li> <li>Different size and shapes meet your needs</li> </ol> |

## **Product Show:**



# Package:



## **Company show:**



**Factory show:** 



## FAQ About us:

For more **perfume bottle** or any glassware

please visit our website: **www.okcandle.com**