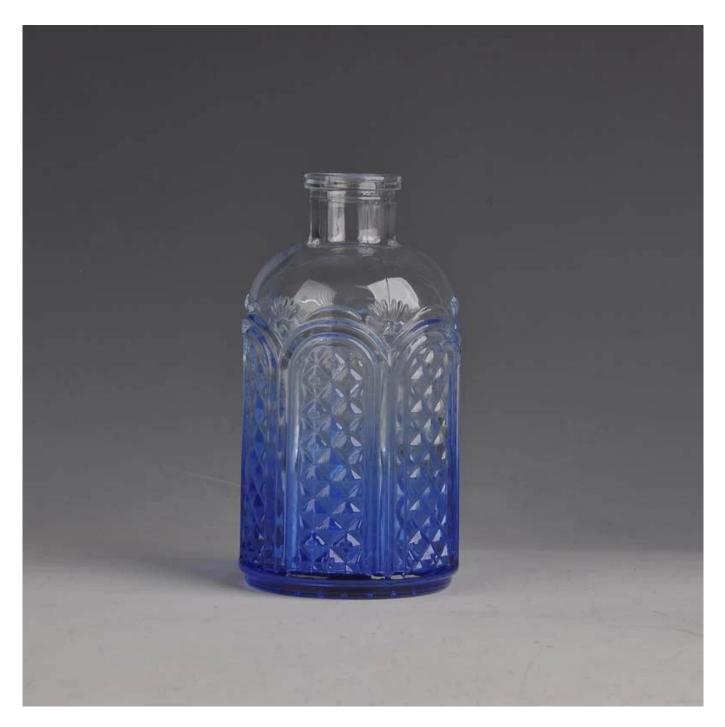

|
| Product Features | <ol> <li>Machine pressed ashtray</li> <li>Suitable for used in pub, hotel, restaurants, hotel,etc.</li> <li>Professional Q/C for quality control.</li> <li>Competitive price and quality</li> <li>meet FDA test and food grade</li> </ol>                                                                                                                  |
| For your choices | <ol> <li>Any logo printing on the glass body.</li> <li>Any color painted, frost, electroplate, patterm laser carver for the finish.</li> <li>Special package like shrink wrap, color gift box, white gift box etc.</li> <li>Open new mould for the glass, wood, plastic or metal as you like</li> <li>Different size and shapes meet your needs</li> </ol> |

## **Product Show:**



# Package:



## **Company show:**



**Factory show:** 



## FAQ About us:

For more **perfume bottle** or any glassware

please visit our website: **www.okcandle.com**