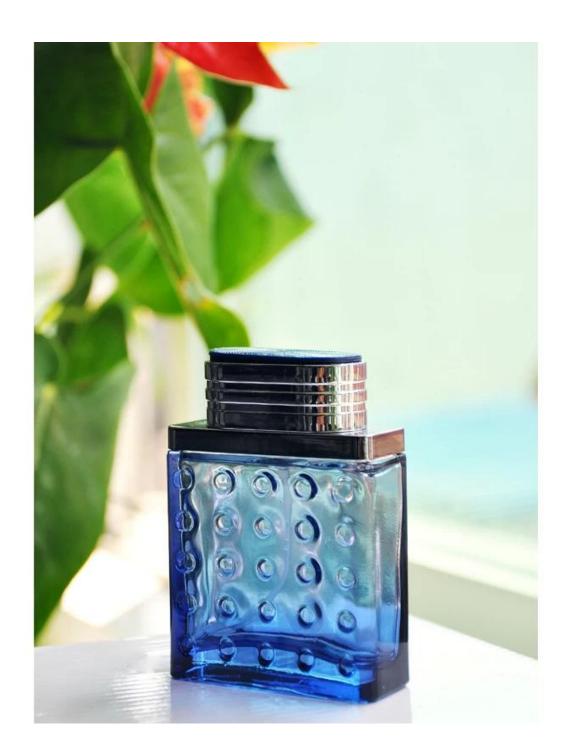

|
| Product Features | <ol> <li>Machine pressed ashtray</li> <li>Suitable for used in pub, hotel, restaurants, hotel,etc</li> <li>Professional Q/C for quality control.</li> <li>Competitive price and quality</li> <li>meet FDA test and food grade</li> </ol>                                                                                                                     |
| For your choices | <ol> <li>Any logo printing on the glass body.</li> <li>Any color painted, frost, electro plate, patterm laser carver for the finish;</li> <li>Special package like shrink wrap, color gift box, white gift box etc:</li> <li>Open new mould for the glass, wood, plastic or metal as you like</li> <li>Different size and shapes meet your needs.</li> </ol> |

## **Product Show:**



## Package:



## **Factory show:**



FAQ About us:

For more <u>perfume bottle</u> or any glassware

please visit our website: <a href="www.okcandle.com">www.okcandle.com</a>