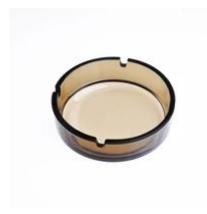

## **Product Details:**

| Item No.         | SA001                                                                           |
|------------------|---------------------------------------------------------------------------------|
| Material         | high white glass                                                                |
| Color            | brown                                                                           |
| craft            | Machine made                                                                    |
| Samples time     | 1. 5 days if at exit shaped and size of glass.                                  |
|                  | 2. 15 days if need new shape or size of glass.                                  |
| Packing          | Normal packing,24or 36pcs into export carton,carton with cardboard              |
|                  | divider                                                                         |
| Product Capacity | 500,000~1,000,000 pcs per month                                                 |
| Delivery time    | Within 35 days after the sample and order confirmed                             |
| Payment terms    | 30% deposit by T/T in advance and the balance against the copy of B/L           |
| Shipment         | By sea,by air,by Express and your shipping agent is acceptable                  |
|                  | 1. Machine pressed ashtray                                                      |
| Product Features | 2. Suitable for used in pub, hotel, restaurants, hotel,etc                      |
|                  | 3. Professional Q/C for quality control.                                        |
|                  | 4. Competitive price and quality                                                |
|                  | 5. meet FDA test and food grade                                                 |
|                  | 1. Any logo printing on the glass body.                                         |
| For your choices | 2.Any color painted, frost, electro plate, patterm laser carver for the finish; |
|                  | 3. Special package like shrink wrap, color gift box, white gift box etc:        |
|                  | 4. Open new mould for the glass, wood, plastic or metal as you like             |
|                  | 5. Different size and shapes meet your needs.                                   |