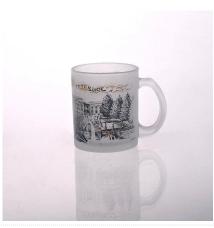

## breakfast mug coffee/milk glass cup with handle

| O Smort Comment |                  |                                                                                                                                                                                                                                                     |
|-----------------|------------------|-----------------------------------------------------------------------------------------------------------------------------------------------------------------------------------------------------------------------------------------------------|
| Product Details |                  |                                                                                                                                                                                                                                                     |
| H.87mm          | Itme No          | SGZW15040901                                                                                                                                                                                                                                        |
|                 | Size             | 73*42*87mm                                                                                                                                                                                                                                          |
|                 | Capacity         | 220ml                                                                                                                                                                                                                                               |
|                 | Material         | Hight white glass                                                                                                                                                                                                                                   |
|                 | Craft            | Machine blown                                                                                                                                                                                                                                       |
|                 | Sample           | 7days                                                                                                                                                                                                                                               |
|                 | Terms of payment | 30% deposit by T/T in advance and the balance after showing copy of L/C                                                                                                                                                                             |
|                 | Certification    | Food Safe, Dish washer test, FDA, LFGB                                                                                                                                                                                                              |
|                 | For your choice  | <ol> <li>Any logo printing on glass body</li> <li>Any color painted, frosted, electroplating, logo laser for the finish</li> <li>Special packing like shrink wrap, color gift box, white box etc</li> <li>Any shape, size meet your need</li> </ol> |