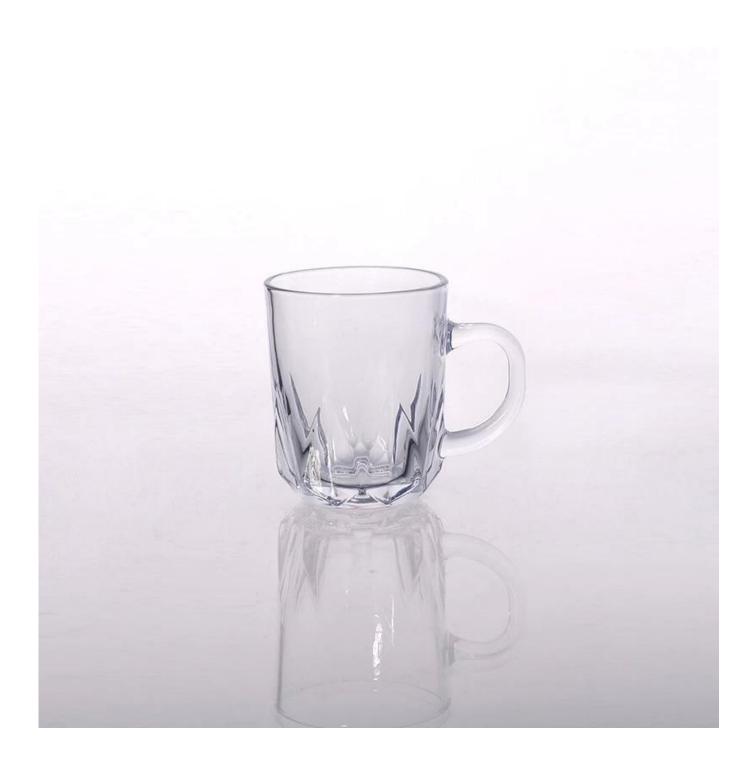

## breakfast mug coffee/milk glass cup with handle

| O Smort Comment |                  |                                                                                                                                                                                                                                                     |
|-----------------|------------------|-----------------------------------------------------------------------------------------------------------------------------------------------------------------------------------------------------------------------------------------------------|
| Product Details |                  |                                                                                                                                                                                                                                                     |
| H.87mm          | Itme No          | SGZW15040901                                                                                                                                                                                                                                        |
|                 | Size             | 73*42*87mm                                                                                                                                                                                                                                          |
|                 | Capacity         | 220ml                                                                                                                                                                                                                                               |
|                 | Material         | Hight white glass                                                                                                                                                                                                                                   |
|                 | Craft            | Machine blown                                                                                                                                                                                                                                       |
|                 | Sample           | 7days                                                                                                                                                                                                                                               |
|                 | Terms of payment | 30% deposit by T/T in advance and the balance after showing copy of L/C                                                                                                                                                                             |
|                 | Certification    | Food Safe, Dish washer test, FDA, LFGB                                                                                                                                                                                                              |
|                 | For your choice  | <ol> <li>Any logo printing on glass body</li> <li>Any color painted, frosted, electroplating, logo laser for the finish</li> <li>Special packing like shrink wrap, color gift box, white box etc</li> <li>Any shape, size meet your need</li> </ol> |