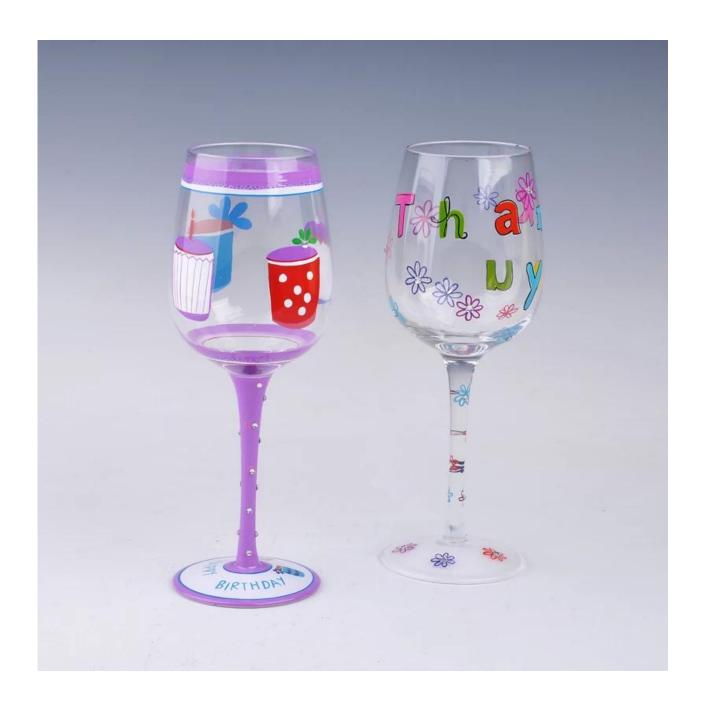

|
| Product Features | <ol> <li>Man made decanter</li> <li>Suitable for used in pub, hotel, restaurants, hotel,etc</li> <li>Professional Q/C for quality control</li> <li>Competitive price and quality</li> <li>Meet FDA test and food grade</li> </ol>                                                                                                                     |
| For your choices | <ol> <li>Any logo printing on the glass body</li> <li>Any color painted,frost,electroplate, pattern laser carver for the finish</li> <li>Special package like shrink wrap, color gift box, white gift box etc</li> <li>Open new mould for the glass, wood, plastic or metal as you like</li> <li>Different size and shapes meet your needs</li> </ol> |

#### **Product show**



**Related product** 



# **Company show:**



**Factory show:** 



## **About us:**

### **FAQ**

For more information, please visit our website: **www.okcandle.com**