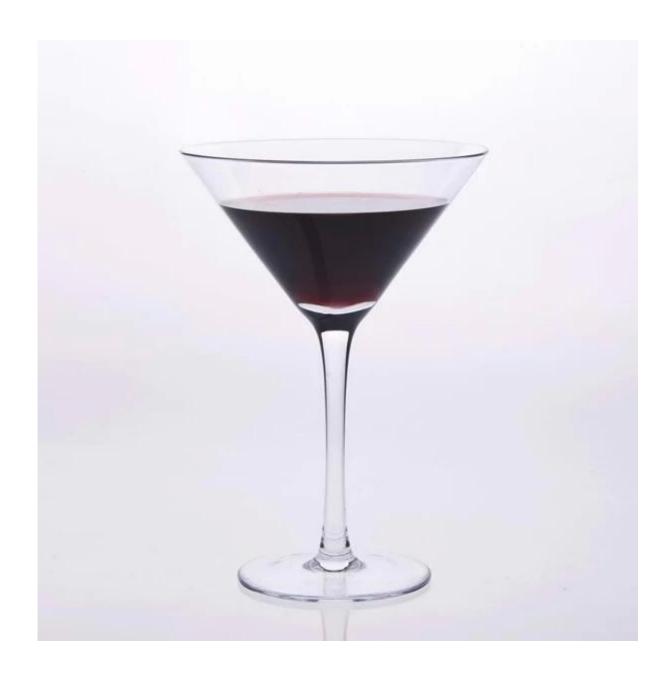

|
| For your choose  | <ol> <li>Any logo printing on the glass boby.</li> <li>Any color painted, frost, electro plate, patterm laser carver for the finish;</li> <li>Special package like shrink wrap, color gift box, white gift box etc:</li> <li>Open new mould for the glass, wood, plastic or metal as you like</li> <li>Different size and shapes meet your needs.</li> </ol> |

## **Product features:**

- 1. The logo and color is baked in 580 celsius high temperature, pure & poisonless
- 2. The mouth of cup is carefully polishes to ensure comfortable for using.
- $3. Carving, gold-rim, decal\ or\ embosses\ craft, handmade, exquisite \& elegant.$
- 4.Our product could pass the  $\underline{SGS,FDA,BV}$  and  $\underline{LFGB}$  test

#### Picture:



# Our Factory:

×

×

## **Related link:**