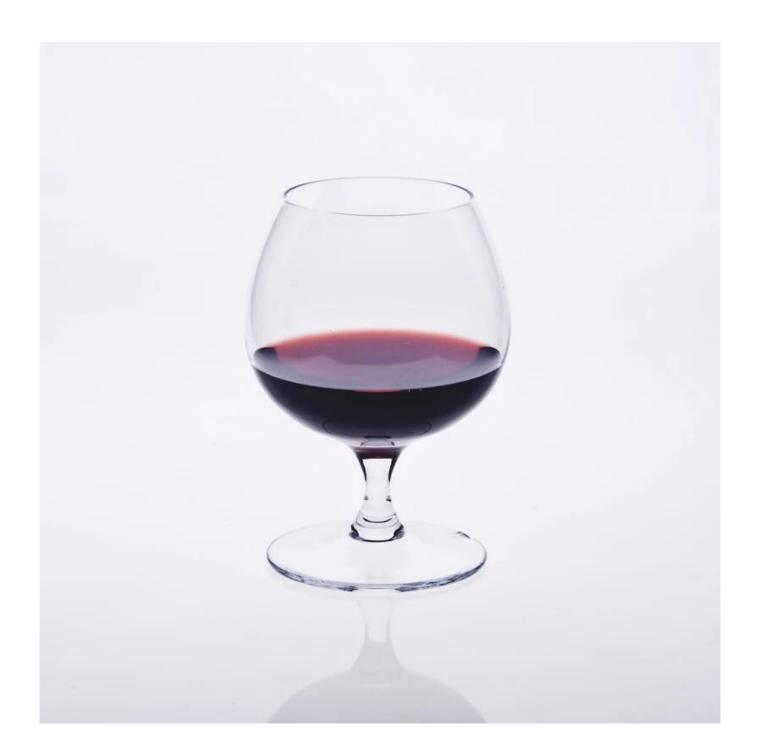

|
| For your choose  | <ol> <li>Any logo printing on the glass boby.</li> <li>Any color painted, frost, electro plate, patterm laser carver for the finish;</li> <li>Special package like shrink wrap, color gift box, white gift box etc:</li> <li>Open new mould for the glass, wood, plastic or metal as you like</li> <li>Different size and shapes meet your needs.</li> </ol> |

## **Product features:**

- 1. The logo and color is baked in 580 celsius high temperature, pure & poisonless
- 2. The mouth of cup is carefully polishes to ensure comfortable for using.
- $3. Carving, gold-rim, decal\ or\ embosses\ craft, handmade, exquisite \& elegant.$
- 4.Our product could pass the  $\underline{SGS,FDA,BV}$  and  $\underline{LFGB}$  test

#### Picture:



# Our Factory:

×

×

## **Related link:**