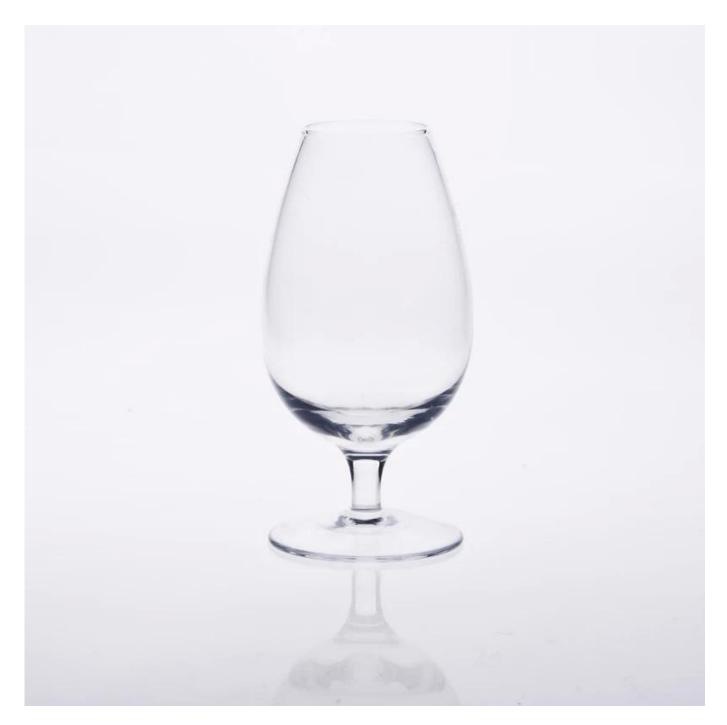

## **Product Details:**

| Item No.         | SGX74                                                                           |
|------------------|---------------------------------------------------------------------------------|
| Material         | High white glass                                                                |
| Color            | Transparent glass                                                               |
| Proces           | Mouth-blown                                                                     |
| Samples time     | 1. 5 days if at exit shaped and size of glass.                                  |
|                  | 2. 15 days if need new shape or size of glass.                                  |
| Packing          | Normal packing,24or 36pcs into export carton,carton with cardboard              |
|                  | divider                                                                         |
| Product Capacity | 500,000~1,000,000 pcs per month                                                 |
| Delivery time    | Within 35 days after the sample and order confirmed                             |
| Payment terms    | 30% deposit by T/T in advance and the balance against the copy of B/L           |
| Shipment         | By sea,by air,by Express and your shipping agent is acceptable                  |
|                  | 1. hand-made goblet glass                                                       |
| Product Features | 2. Suitable for used in pub, hotel, restaurants, hotel,etc                      |
|                  | 3. Professional Q/C for quality control.                                        |
|                  | 4. Competitive price and quality                                                |
|                  | 5. meet CE & FDA test,100% food grade                                           |
|                  | 1. Any logo printing on the glass boby.                                         |
| For your choices | 2.Any color painted, frost, electro plate, patterm laser carver for the finish; |
|                  | 3. Special package like shrink wrap, color gift box, white gift box etc:        |
|                  | 4. Open new mould for the glass, wood, plastic or metal as you like             |
|                  | 5. Different size and shapes meet your needs.                                   |

## **Product Photo:**

**Company Show:** 