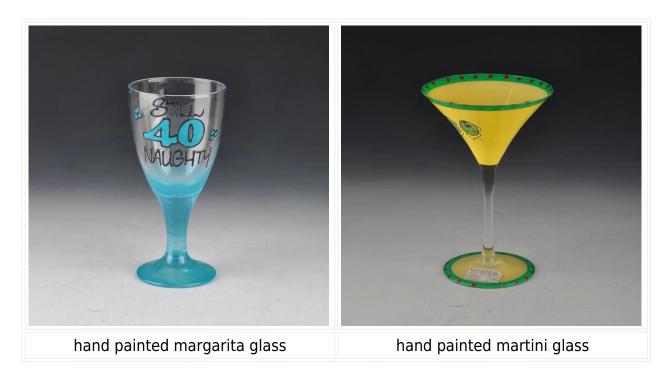

|
| Product Features | <ol> <li>Man made decanter</li> <li>Suitable for used in pub, hotel, restaurants, hotel,etc</li> <li>Professional Q/C for quality control</li> <li>Competitive price and quality</li> <li>Meet FDA test and food grade</li> </ol>                                                                                                                     |
| For your choices | <ol> <li>Any logo printing on the glass body</li> <li>Any color painted,frost,electroplate, pattern laser carver for the finish</li> <li>Special package like shrink wrap, color gift box, white gift box etc</li> <li>Open new mould for the glass, wood, plastic or metal as you like</li> <li>Different size and shapes meet your needs</li> </ol> |

### **Product show**



# Related product



Company show:



Factory show:



## About us:

### FAQ

For more information, please visit our website: www.okcandle.com