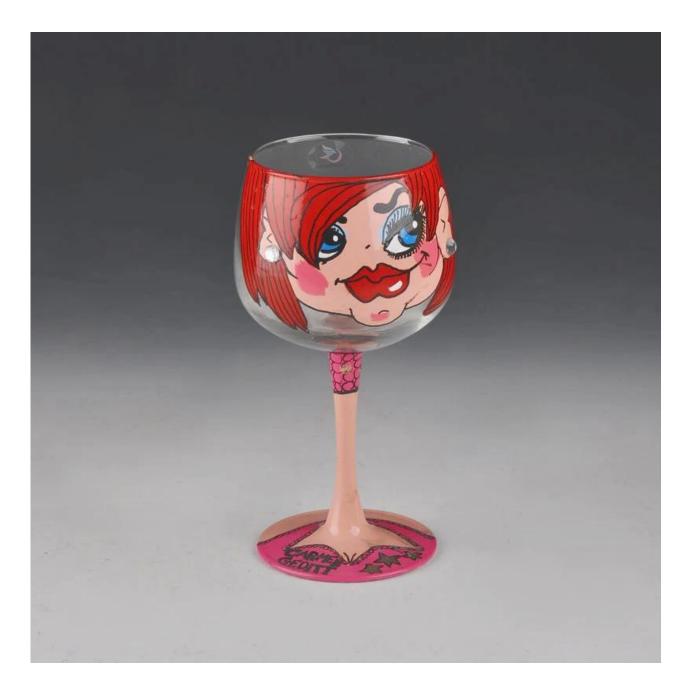

|
| Product Features | <ol> <li>Man made decanter</li> <li>Suitable for used in pub, hotel, restaurants, hotel,etc</li> <li>Professional Q/C for quality control</li> <li>Competitive price and quality</li> <li>Meet FDA test and food grade</li> </ol>                                                                                                                     |
| For your choices | <ol> <li>Any logo printing on the glass body</li> <li>Any color painted,frost,electroplate, pattern laser carver for the finish</li> <li>Special package like shrink wrap, color gift box, white gift box etc</li> <li>Open new mould for the glass, wood, plastic or metal as you like</li> <li>Different size and shapes meet your needs</li> </ol> |

### **Product show**



# Related product



Company show:



Factory show:



## About us:

### FAQ

For more information, please visit our website: www.okcandle.com