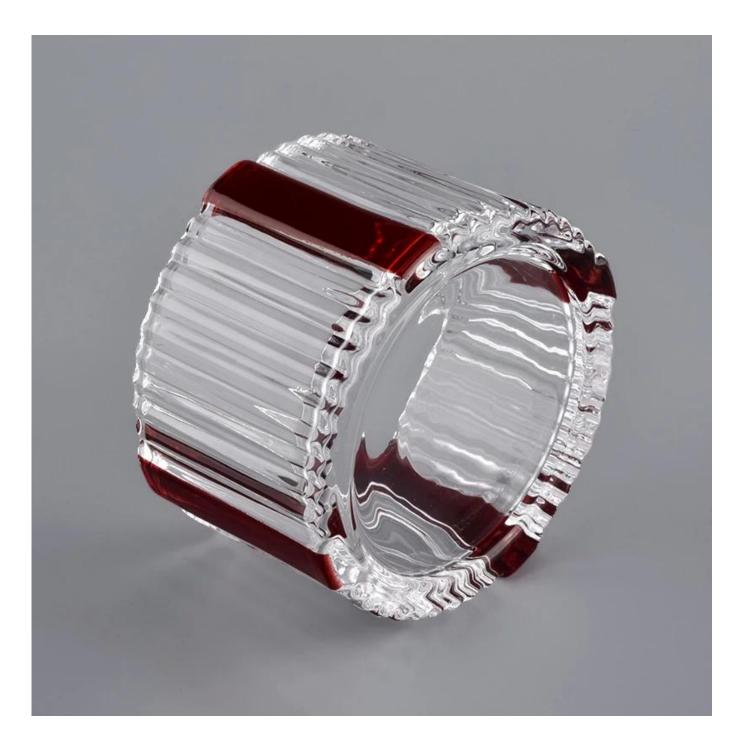

3) Sunny adapts extra six steps for inspection of shipments. No (major) quality complaints on products produced for nine consecutive years.

Product Details

| Item number. | SGHY20051902                                       |
|--------------|----------------------------------------------------|
| Material     | glass                                              |
| craft        | New Arrival GEO Cutting Glass Candle Jar With Lids |

| Sample time      | 1. 5 days if there is glass shape and size                                |
|------------------|---------------------------------------------------------------------------|
|                  | 2. 15 days, if you need new shapes and sizes glass                        |
| Packing          | The usual packing, 4 pieces in the inner box, 48 pieces box               |
| Product Capacity | 500,000 ~ 1,000,000 pieces per month                                      |
| Delivery time    | Within 35 days after sampling and order confirmed                         |
| Payment terms    | 30% deposit by T / T in advance and balance against copy of B / L         |
| Delivery         | By sea, by air, through express and shipping agent acceptable             |
|                  | 1. Home decorations glass candle jar from high quality                    |
| Product Features | 2. Suitable for use at hotel, home, etc.                                  |
|                  | 3. Meet the ASTM Test                                                     |
|                  |                                                                           |
|                  | 1. Various designs and sizes for selection                                |
|                  | 2 Any color painted, cool, plating, laser model Processing cutter         |
| For your choice  | 3. Special package as shrink film, color gift box, white gift box, etc.   |
|                  | 4. We are the exclusive employee of quality control                       |
|                  | 5. We have a professional workshop and warehouse for ensure delivery time |
|                  |                                                                           |