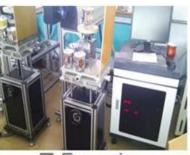

# QC Extra Six Steps

No major quality complaints for 9 years

3) Sunny adapts extra six steps for inspection of shipments. No (major) quality complaints on products produced for nine consecutive years.

Product Details

| Item number. | SGHY20051902                                       |
|--------------|----------------------------------------------------|
| Material     | glass                                              |
| craft        | New Arrival GEO Cutting Glass Candle Jar With Lids |