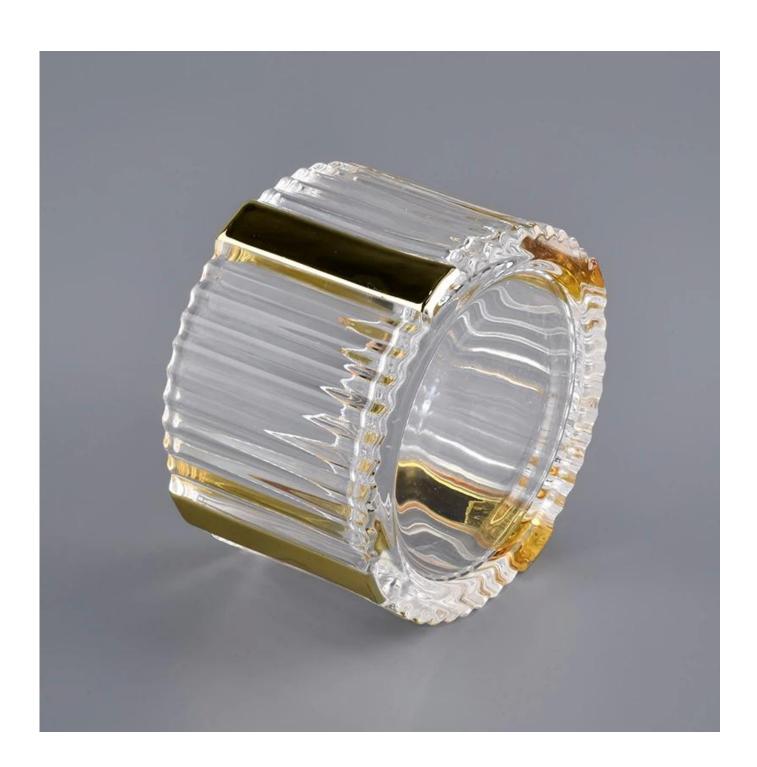

bowknot design gold glass candle vessel with lid

- 1) Sunny Group has offered glassware for 26 years with all kinds of products being exported to more than 30 countries and regions.
- 2) Focusing on luxury fragrance products in the latest 10 years, Sunny Glassware is the supplier of 80% fragrance brands in the United States.
- 3) Sunny adapts extra six steps for inspection of shipments. No (major) quality complaints on products produced for nine consecutive years.

#### **Product Details**

1.12mo Com

| Item number. | SGHY20051904                                         |  |
|--------------|------------------------------------------------------|--|
| Material     | glass                                                |  |
| craft        | Custom Color Glass Candle Jar With Lids Manufacturer |  |