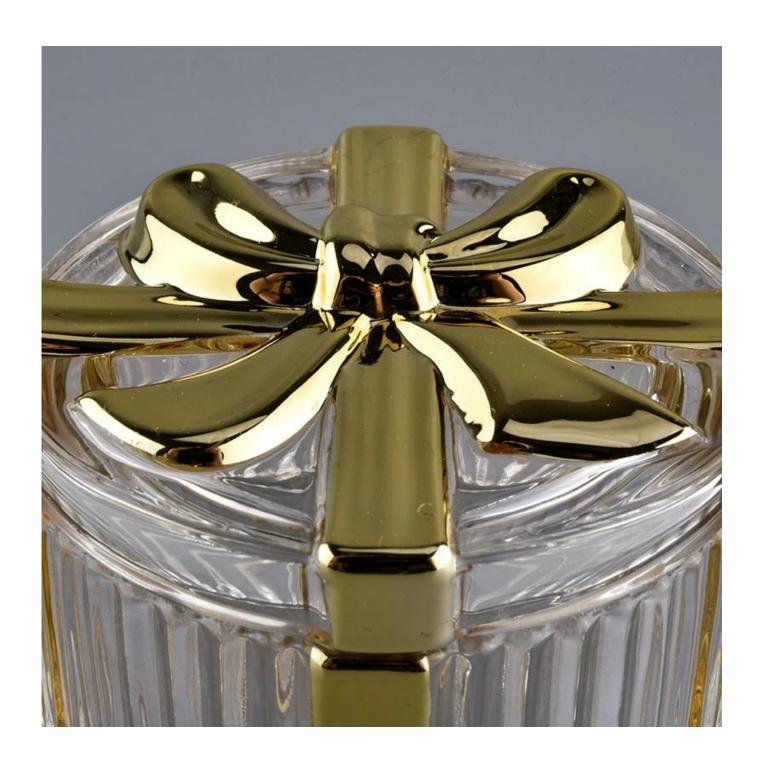

bowknot design gold glass candle vessel with lid

- 1) Sunny Group has offered glassware for 26 years with all kinds of products being exported to more than 30 countries and regions.
- 2) Focusing on luxury fragrance products in the latest 10 years, Sunny Glassware is the supplier of 80% fragrance brands in the United States.
- 3) Sunny adapts extra six steps for inspection of shipments. No (major) quality complaints on products produced for nine consecutive years.

#### **Product Details**

1.12mo Com

| Item number. | SGHY20051904                                         |  |
|--------------|------------------------------------------------------|--|
| Material     | glass                                                |  |
| craft        | Custom Color Glass Candle Jar With Lids Manufacturer |  |