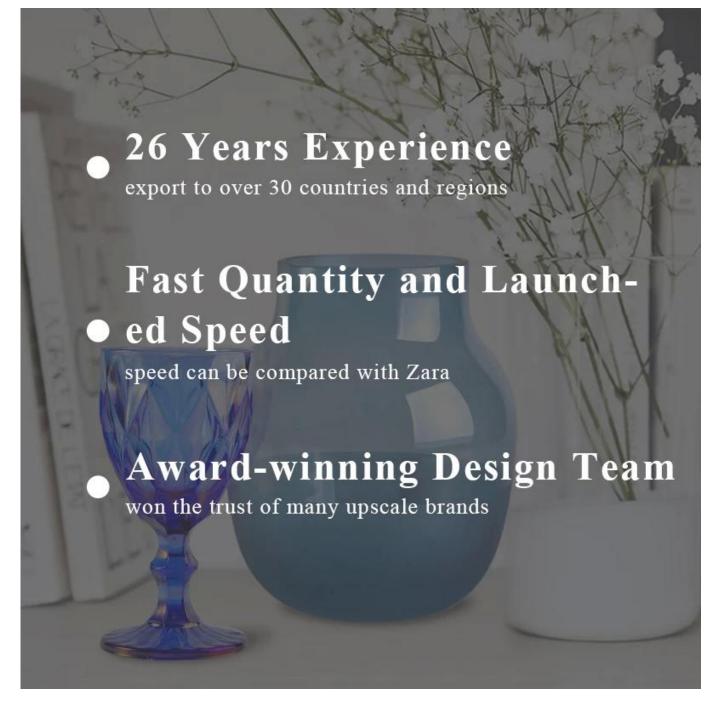

#### **Product Details**

1.12mo Com

| Item number. | SGHY20051904                                         |  |
|--------------|------------------------------------------------------|--|
| Material     | glass                                                |  |
| craft        | Custom Color Glass Candle Jar With Lids Manufacturer |  |

### Award-winning Design Team

won the trust of many upscale brands

## QC Extra Six Steps

No major quality complaints for 9 years