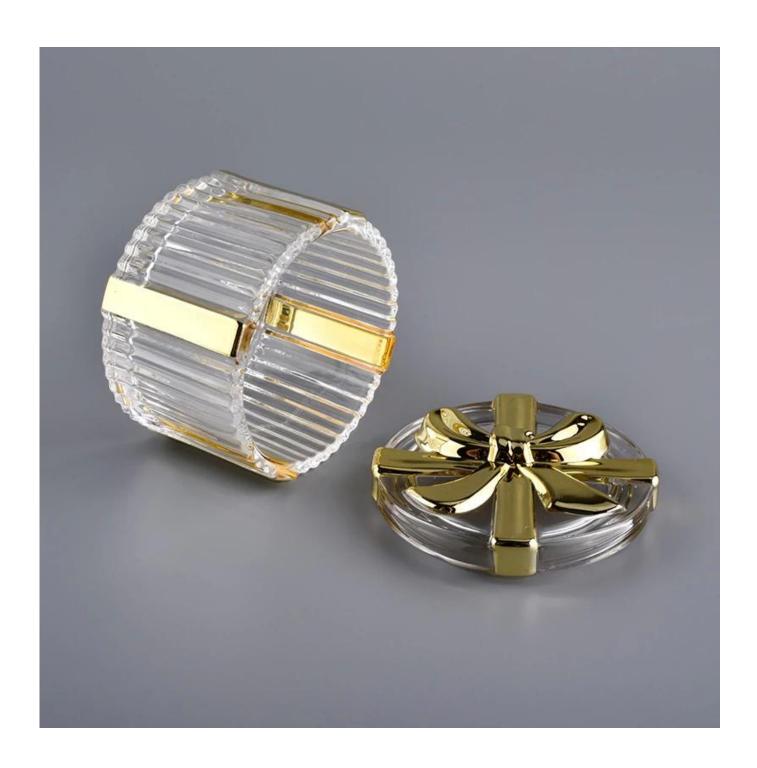

bowknot design gold glass candle vessel with lid

- 1) Sunny Group has offered glassware for 26 years with all kinds of products being exported to more than 30 countries and regions.
- 2) Focusing on luxury fragrance products in the latest 10 years, Sunny Glassware is the supplier of 80% fragrance brands in the United States.
- 3) Sunny adapts extra six steps for inspection of shipments. No (major) quality complaints on products produced for nine consecutive years.

#### **Product Details**

1.12mo Com

| Item number. | SGHY20051904                                         |  |
|--------------|------------------------------------------------------|--|
| Material     | glass                                                |  |
| craft        | Custom Color Glass Candle Jar With Lids Manufacturer |  |