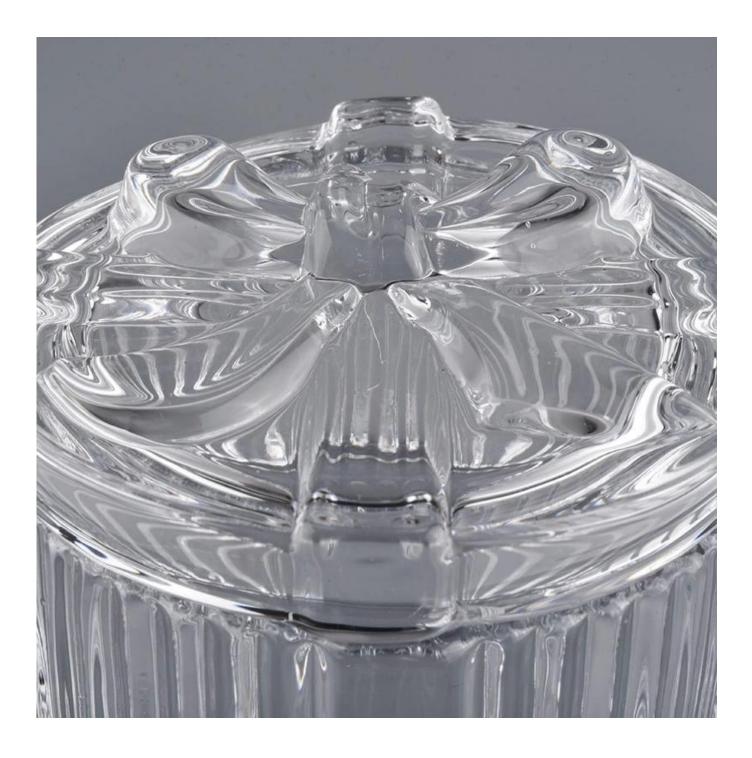

bowknot decorated 150ml clear tealight holder small glass for candle

 Sunny Group has offered glassware for 26 years with all kinds of products being exported to more than 30 countries and regions.

2) Focusing on luxury fragrance products in the latest 10 years, Sunny Glassware is the supplier of 80% fragrance brands in the United States.

3) Sunny adapts extra six steps for inspection of shipments. No (major) quality complaints on products produced for nine consecutive years.

Product Details

| Item number. | SGHY20051901                                  |
|--------------|-----------------------------------------------|
| Material     | glass                                         |
| craft        | Home Decorative 7oz Glass Candle Jar With Lid |