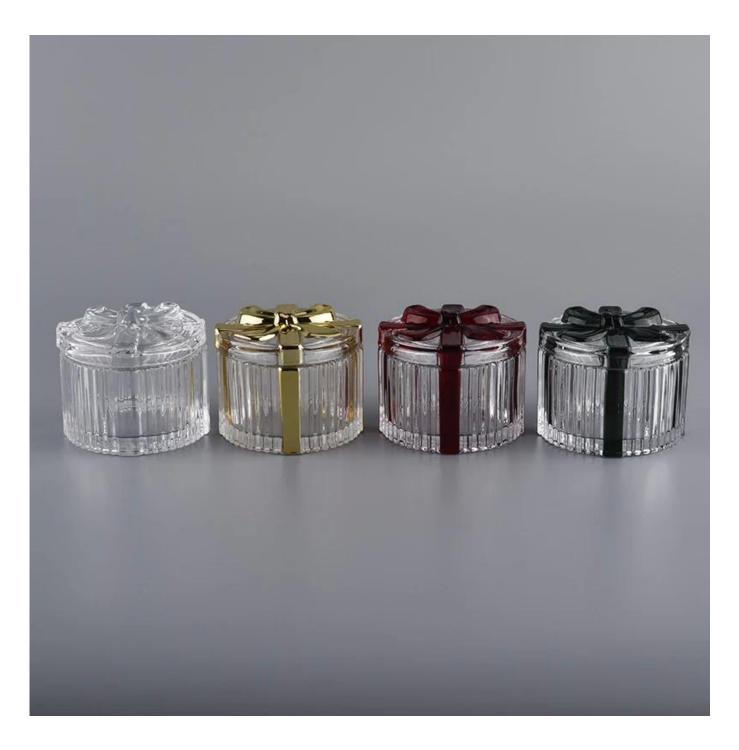

bowknot decorated 150ml clear tealight holder small glass for candle

 Sunny Group has offered glassware for 26 years with all kinds of products being exported to more than 30 countries and regions.

2) Focusing on luxury fragrance products in the latest 10 years, Sunny Glassware is the supplier of 80% fragrance brands in the United States.

3) Sunny adapts extra six steps for inspection of shipments. No (major) quality complaints on products produced for nine consecutive years.

Product Details

| Item number. | SGHY20051901                                  |
|--------------|-----------------------------------------------|
| Material     | glass                                         |
| craft        | Home Decorative 7oz Glass Candle Jar With Lid |

| Sample time      | 1. 5 days if there is glass shape and size                                |
|------------------|---------------------------------------------------------------------------|
|                  | 2. 15 days, if you need new shapes and sizes glass                        |
| Packing          | The usual packing, 4 pieces in the inner box, 48 pieces box               |
| Product Capacity | 500,000 ~ 1,000,000 pieces per month                                      |
| Delivery time    | Within 35 days after sampling and order confirmed                         |
| Payment terms    | 30% deposit by T / T in advance and balance against copy of B / L         |
| Delivery         | By sea, by air, through express and shipping agent acceptable             |
|                  | 1. Home decorations glass candle jar from high quality                    |
| Product Features | 2. Suitable for use at hotel, home, etc.                                  |
|                  | 3. Meet the ASTM Test                                                     |
|                  |                                                                           |
|                  | 1. Various designs and sizes for selection                                |
|                  | 2 Any color painted, cool, plating, laser model Processing cutter         |
| For your choice  | 3. Special package as shrink film, color gift box, white gift box, etc.   |
|                  | 4. We are the exclusive employee of quality control                       |
|                  | 5. We have a professional workshop and warehouse for ensure delivery time |
|                  |                                                                           |