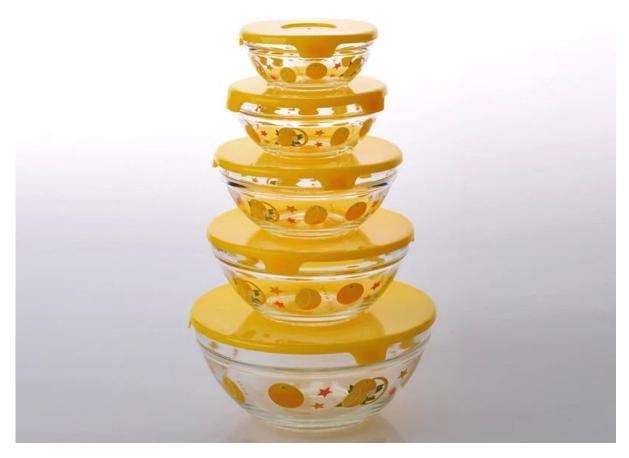

## **Product Details:**

| Item No.         | SGA8005-1                                                                                                                                                                                                                                                                                                                                                                                                                                                                               |
|------------------|-----------------------------------------------------------------------------------------------------------------------------------------------------------------------------------------------------------------------------------------------------------------------------------------------------------------------------------------------------------------------------------------------------------------------------------------------------------------------------------------|
| Material         | borosilicate glass                                                                                                                                                                                                                                                                                                                                                                                                                                                                      |
| Color            | Transparent glass and colorful plastic lid                                                                                                                                                                                                                                                                                                                                                                                                                                              |
| Proces           | Machine pressed glass and injection plastic                                                                                                                                                                                                                                                                                                                                                                                                                                             |
| Samples time     | 1. 5 days if at exit shaped and size of glass.                                                                                                                                                                                                                                                                                                                                                                                                                                          |
|                  | 2. 15 days if need new shape or size of glass.                                                                                                                                                                                                                                                                                                                                                                                                                                          |
| Packing          | Normal packing,24or 36pcs into export carton,carton with cardboard divider                                                                                                                                                                                                                                                                                                                                                                                                              |
| Product Capacity | 500,000~1,000,000 pcs per month                                                                                                                                                                                                                                                                                                                                                                                                                                                         |
| Delivery time    | Within 35 days after the sample and order confirmed                                                                                                                                                                                                                                                                                                                                                                                                                                     |
| Payment terms    | 30% deposit by T/T in advance and the balance against the copy of B/L                                                                                                                                                                                                                                                                                                                                                                                                                   |
| Shipment         | By sea,by air,by Express and your shipping agent is acceptable                                                                                                                                                                                                                                                                                                                                                                                                                          |
| Product Features | <ol> <li>Food safe grade glass body and pp plastic lid material. It doesn't contain BPA, lead, cadmium or any other harmful things to human body;</li> <li>It can be totally hermetic;</li> <li>It can with stand 400 centigrade high tempreture;</li> <li>It is freezer safe, oven safe and microwave safe;</li> <li>The material is recyclable because it is totally mineral substance;</li> <li>It is enviromental safe.</li> <li>The hermetic shock is ± 120 centigrade.</li> </ol> |
| For your choose  | <ol> <li>Any logo printing on the glass boby.</li> <li>Any color painted,frost,electro plate,patterm laser carver for the finish;</li> <li>Special package like shrink wrap, color gift box, white gift box etc:</li> <li>Open new mould for the glass, wood, plastic or metal as you like</li> <li>Different size and shapes meet your needs.</li> </ol>                                                                                                                               |

## **Product Photo:**

 $Related \ product [] http://okcandle.7cee.com/products/heat-resistant-borosilicate-glass-food-container.html {\#.VAaTGdIYCzE} \ and \ and$ 