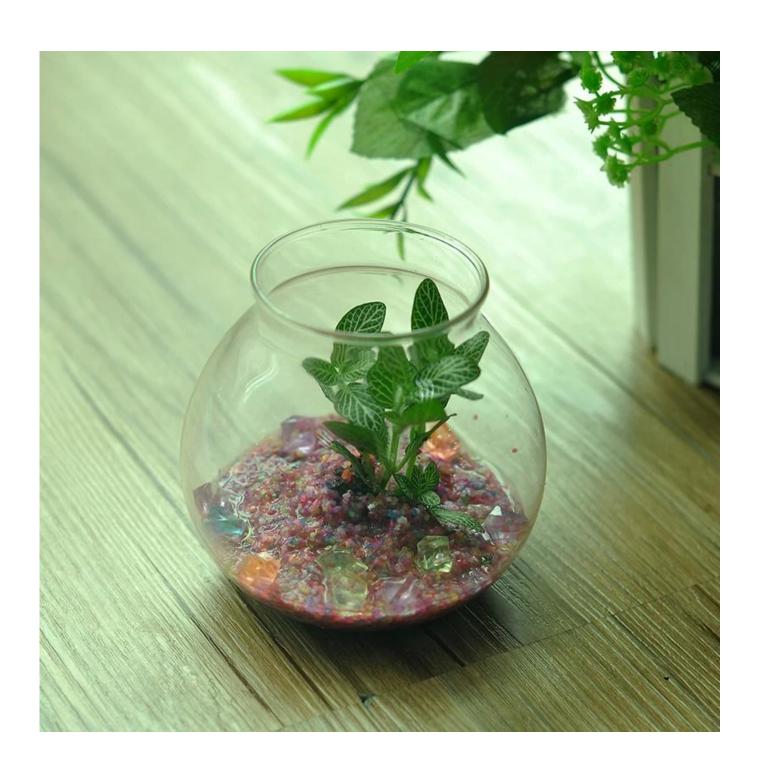

| 2. Suitable for used in hotel, home, etc.                                  |
|                  | 3. It is eco-friendly                                                      |
|                  | 4. Meet FDA test & CA 65 test                                              |
|                  | 1. Different designs and sizes for choice                                  |
|                  | 2 .Any color painted, frost, electroplate, pattern laser carver processing |
| For your choices | 3. Special package like shrink wrap, color gift box, white gift box etc.   |
|                  | 4. We have exclusive workers for quality control                           |
|                  | 5. We have professional workshop and warehouse to ensure the delivery time |

More Product Pictures









# Borosilicate glass



# Similar Products Link



Special borosilicate glass cup



**Double wall glass beverage glass** 



Borosilicate double wall drinking glass

















Factory Show





#### The features of month blown glass

- 1. Its advantage including abundance sculpt, technics, surface effects, color etc.
- 2. The quality is difficult control and the tolerance of the size, weight and shape are bigger.
- 3. The price is high and the product is limited for the special technic glass.

## Method of application

- 1. Using it under guide of the adult
- 2. Washing it with clean or boiling water before usage
- 3. No touching the rim of glass cup,try to take the bottom or the handle of it

## **Cautions**

- 1. Beer, red wine, white wine, beverage or hot water not be too ful