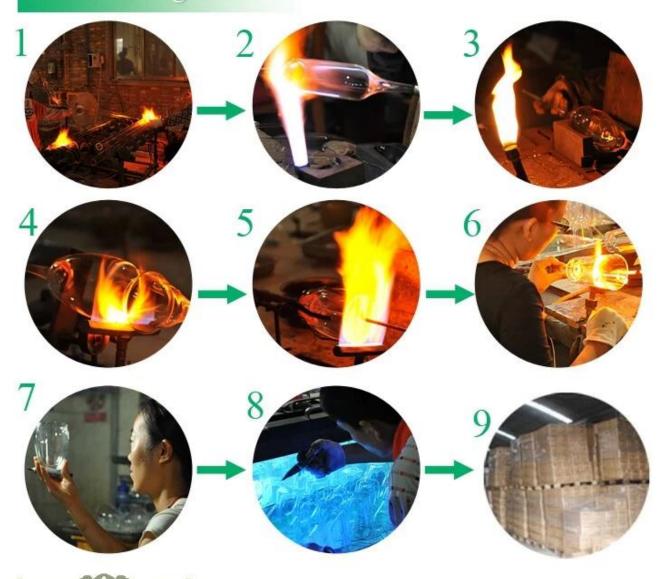

More Product Pictures

#### The features of month blown glass

- 1. Its advantage including abundance sculpt, technics, surface effects, color etc.
- 2. The quality is difficult control and the tolerance of the size, weight and shape are bigger.
- 3. The price is high and the product is limited for the special technic glass.