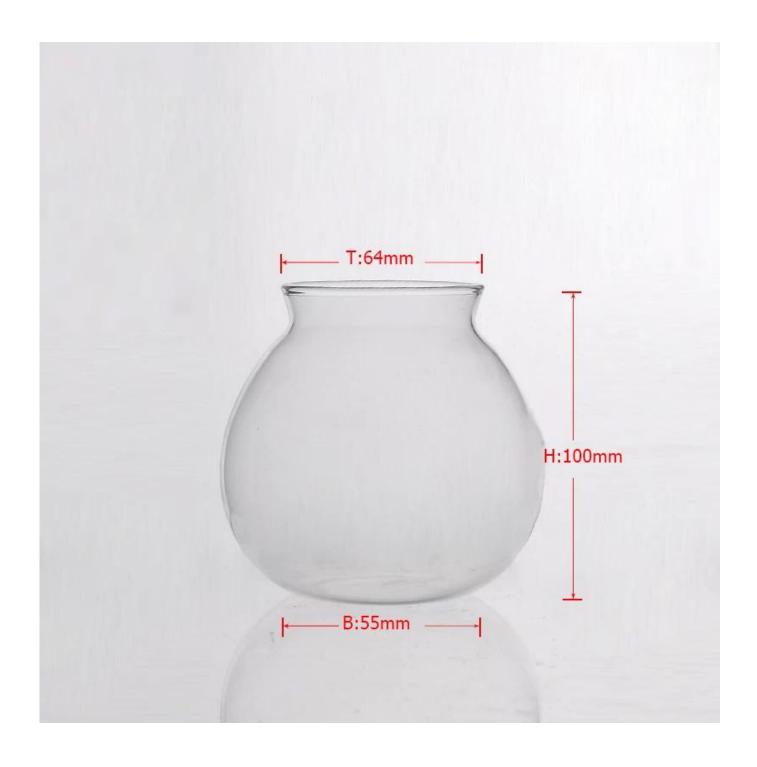

## borosilicate glass fish tank

| Item No.         | SGDS15041703                                                               |
|------------------|----------------------------------------------------------------------------|
| Material         | Borosilicate glass                                                         |
| Process          | Hand made                                                                  |
| Samples time     | 1. 5 days if at exist shaped and size of glass                             |
|                  | 2. 15 days if need new shape or size of glass                              |
| Packing          | Normal packing,4 pcs into inner box, 48 pcs per carton                     |
| Product Capacity | 500,000~1,000,000 pcs per month                                            |
| Delivery time    | Within 35 days after the sample and order confirmed                        |
| Payment terms    | 30% deposit by T/T in advance and the balance against the copy of B/L      |
| Shipment         | By sea, by air, by Express and your shipping agent is acceptable           |
| Product Features | 1. Hand made <b>borosilicate glass</b> with high quality                   |
|                  | 2. Suitable for used in hotel, home, etc.                                  |
|                  | 3. It is eco-friendly                                                      |
|                  | 4. Meet FDA test & CA 65 test                                              |
|                  | 1. Different designs and sizes for choice                                  |
|                  | 2 .Any color painted, frost, electroplate, pattern laser carver processing |
| For your choices | 3. Special package like shrink wrap, color gift box, white gift box etc.   |
|                  | 4. We have exclusive workers for quality control                           |
|                  | 5. We have professional workshop and warehouse to ensure the delivery time |