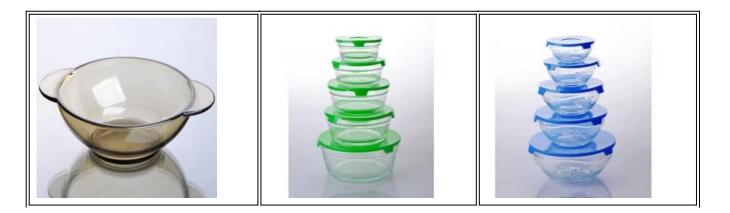

## borosilicate glass container

| Product Details                                      |                     |                                                                                                                                                                                                                                                             |
|------------------------------------------------------|---------------------|-------------------------------------------------------------------------------------------------------------------------------------------------------------------------------------------------------------------------------------------------------------|
| T:112*112mm           H:48.5mm           B:112*112mm | Itme No             | SGLN15020304                                                                                                                                                                                                                                                |
|                                                      | Size                | 112*112mm/112*112mm                                                                                                                                                                                                                                         |
|                                                      | Capacity            | 300ml                                                                                                                                                                                                                                                       |
|                                                      | Material            | borosilicate glass                                                                                                                                                                                                                                          |
|                                                      | Lid color           | Blue, white, yellow, any customized is available                                                                                                                                                                                                            |
|                                                      | Sample              | 7days                                                                                                                                                                                                                                                       |
|                                                      | Terms of<br>payment | 30% deposit by T/T in advance and the balance after showing copy of L/C                                                                                                                                                                                     |
|                                                      | Certification       | Food Safe, Dish washer test, FDA, LFGB                                                                                                                                                                                                                      |
|                                                      | For your<br>choice  | <ol> <li>Any logo printing on glass body</li> <li>Any color painted, frosted, electroplating, logo laser<br/>for the finish</li> <li>Special packing like shrink wrap, color gift box, white<br/>box etc</li> <li>Any shape, size meet your need</li> </ol> |