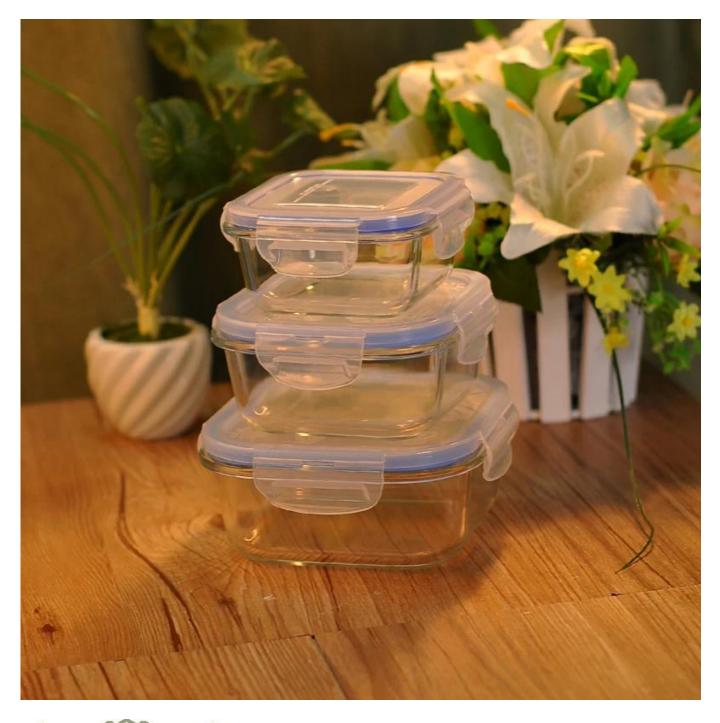

|
|                                                      | Certification       | Food Safe, Dish washer test, FDA, LFGB                                                                                                                                                                                                                      |
|                                                      | For your<br>choice  | <ol> <li>Any logo printing on glass body</li> <li>Any color painted, frosted, electroplating, logo laser<br/>for the finish</li> <li>Special packing like shrink wrap, color gift box, white<br/>box etc</li> <li>Any shape, size meet your need</li> </ol> |



















Factory Show





## The features of month blown glass

- 1. Its advantage including abundance sculpt, technics, surface effects, color etc.
- 2. The quality is difficult control and the tolerance of the size, weight and shape are bigger.
- 3. The price is high and the product is limited for the special technic glass.

## Method of application

- 1. Using it under guide of the adult
- 2. Washing it with clean or boiling water before usage
- 3. No touching the rim of glass cup, try to take the bottom or the handle of it

## Cautions

- 1. Beer, red wine, white wine, beverage or hot water not be too full
- 2. To avoid to hurt your children's hand, please put it in the place where they can't reach
- 3. Avoid dropping ,Collision and strong impact
- 4. Not available for microwave oven