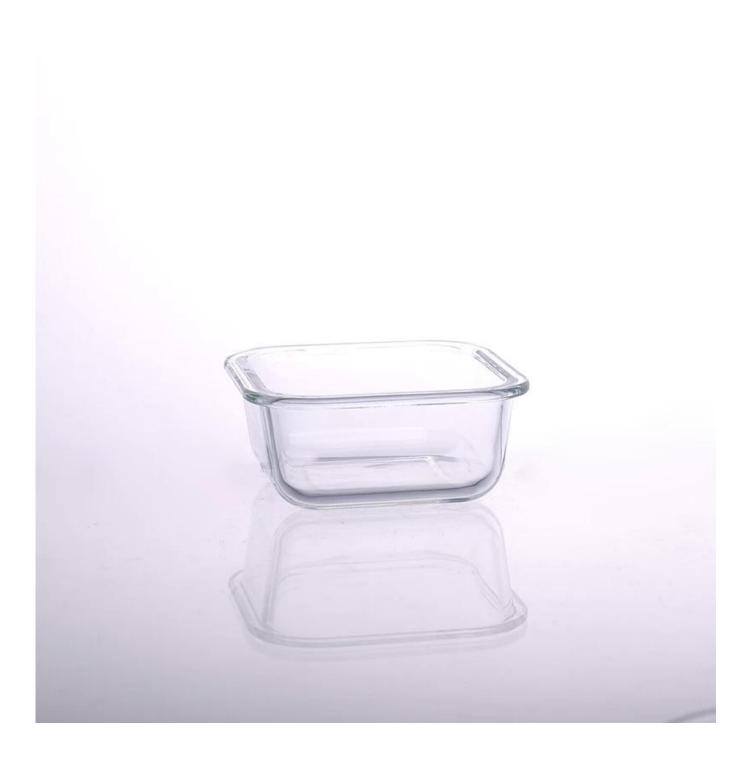

## borosilicate glass container

| Product Details                                      |                     |                                                                                                                                                                                                                                                             |
|------------------------------------------------------|---------------------|-------------------------------------------------------------------------------------------------------------------------------------------------------------------------------------------------------------------------------------------------------------|
| T:112*112mm           H:48.5mm           B:112*112mm | Itme No             | SGLN15020304                                                                                                                                                                                                                                                |
|                                                      | Size                | 112*112mm/112*112mm                                                                                                                                                                                                                                         |
|                                                      | Capacity            | 300ml                                                                                                                                                                                                                                                       |
|                                                      | Material            | borosilicate glass                                                                                                                                                                                                                                          |
|                                                      | Lid color           | Blue, white, yellow, any customized is available                                                                                                                                                                                                            |
|                                                      | Sample              | 7days                                                                                                                                                                                                                                                       |
|                                                      | Terms of<br>payment | 30% deposit by T/T in advance and the balance after showing copy of L/C                                                                                                                                                                                     |
|                                                      | Certification       | Food Safe, Dish washer test, FDA, LFGB                                                                                                                                                                                                                      |
|                                                      | For your<br>choice  | <ol> <li>Any logo printing on glass body</li> <li>Any color painted, frosted, electroplating, logo laser<br/>for the finish</li> <li>Special packing like shrink wrap, color gift box, white<br/>box etc</li> <li>Any shape, size meet your need</li> </ol> |