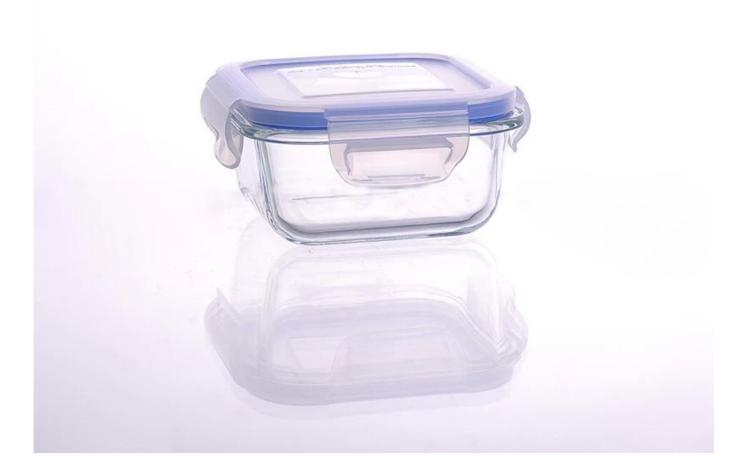

## borosilicate glass container

| Product Details                                      |                     |                                                                                                                                                                                                                                                             |
|------------------------------------------------------|---------------------|-------------------------------------------------------------------------------------------------------------------------------------------------------------------------------------------------------------------------------------------------------------|
| T:112*112mm           H:48.5mm           B:112*112mm | Itme No             | SGLN15020304                                                                                                                                                                                                                                                |
|                                                      | Size                | 112*112mm/112*112mm                                                                                                                                                                                                                                         |
|                                                      | Capacity            | 300ml                                                                                                                                                                                                                                                       |
|                                                      | Material            | borosilicate glass                                                                                                                                                                                                                                          |
|                                                      | Lid color           | Blue, white, yellow, any customized is available                                                                                                                                                                                                            |
|                                                      | Sample              | 7days                                                                                                                                                                                                                                                       |
|                                                      | Terms of<br>payment | 30% deposit by T/T in advance and the balance after showing copy of L/C                                                                                                                                                                                     |
|                                                      | Certification       | Food Safe, Dish washer test, FDA, LFGB                                                                                                                                                                                                                      |
|                                                      | For your<br>choice  | <ol> <li>Any logo printing on glass body</li> <li>Any color painted, frosted, electroplating, logo laser<br/>for the finish</li> <li>Special packing like shrink wrap, color gift box, white<br/>box etc</li> <li>Any shape, size meet your need</li> </ol> |