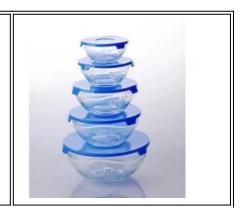

**Colored glass bowl** 

heart shaped glass bowl with color lid

round dinnerware sealed glass bowl