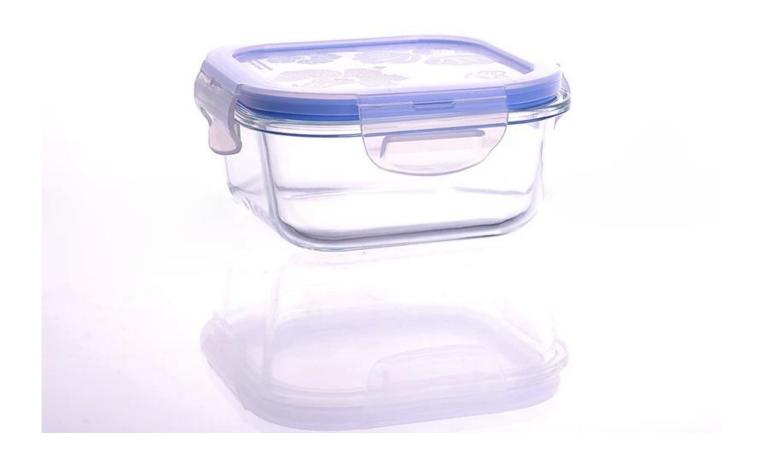

# Borosilicate glass container with lid

| Product Details     |                    |                                                                                                                                                                                                                  |
|---------------------|--------------------|------------------------------------------------------------------------------------------------------------------------------------------------------------------------------------------------------------------|
| T:130*130mm  H:54mm | Itme No            | SGLN15020305                                                                                                                                                                                                     |
|                     | Size               | 130*130mm/130*130mm                                                                                                                                                                                              |
|                     | Capacity           | 500ml                                                                                                                                                                                                            |
|                     | Material           | Hight white glass                                                                                                                                                                                                |
|                     | Lid color          | Blue, white, yellow, any customized is available                                                                                                                                                                 |
|                     | Sample             | 7days                                                                                                                                                                                                            |
|                     | Terms of payment   | 30% deposit by T/T in advance and the balance after showing copy of L/C                                                                                                                                          |
|                     | Certification      | Food Safe, Dish washer test, FDA, LFGB                                                                                                                                                                           |
|                     | For your<br>choice | 1, Any logo printing on glass body 2, Any color painted, frosted, electroplating, logo laser for the finish 3, Special packing like shrink wrap, color gift box, white box etc 4, Any shape, size meet your need |