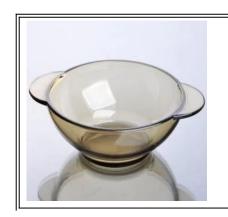

**Colored glass bowl** 

heart shaped glass bowl with color lid

round dinnerware sealed glass bowl