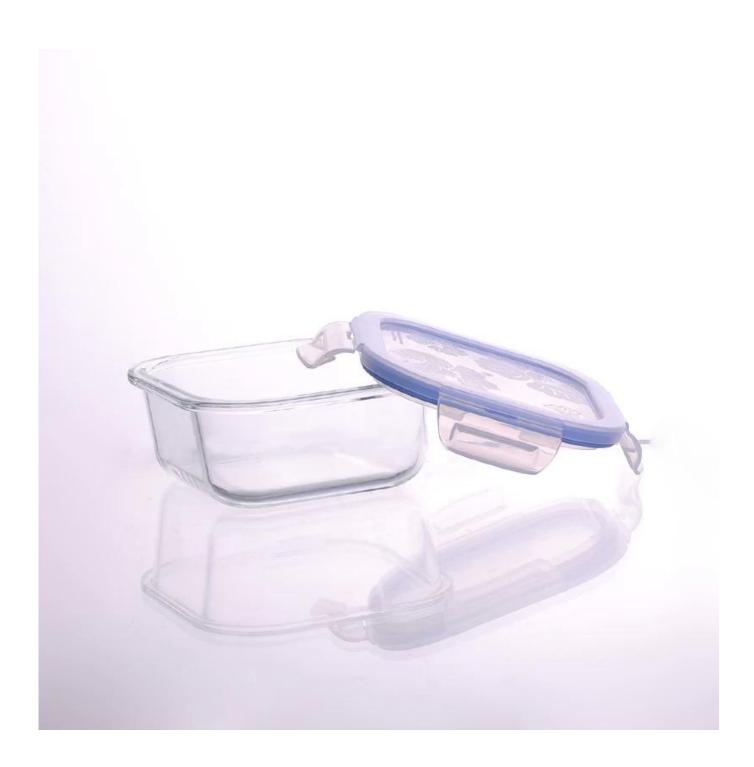

# Borosilicate glass container with lid

| Product Details     |                    |                                                                                                                                                                                                                  |
|---------------------|--------------------|------------------------------------------------------------------------------------------------------------------------------------------------------------------------------------------------------------------|
| T:130*130mm  H:54mm | Itme No            | SGLN15020305                                                                                                                                                                                                     |
|                     | Size               | 130*130mm/130*130mm                                                                                                                                                                                              |
|                     | Capacity           | 500ml                                                                                                                                                                                                            |
|                     | Material           | Hight white glass                                                                                                                                                                                                |
|                     | Lid color          | Blue, white, yellow, any customized is available                                                                                                                                                                 |
|                     | Sample             | 7days                                                                                                                                                                                                            |
|                     | Terms of payment   | 30% deposit by T/T in advance and the balance after showing copy of L/C                                                                                                                                          |
|                     | Certification      | Food Safe, Dish washer test, FDA, LFGB                                                                                                                                                                           |
|                     | For your<br>choice | 1, Any logo printing on glass body 2, Any color painted, frosted, electroplating, logo laser for the finish 3, Special packing like shrink wrap, color gift box, white box etc 4, Any shape, size meet your need |