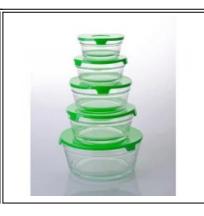

**Colored glass bowl** 

heart shaped glass bowl with color lid

round dinnerware sealed glass bowl