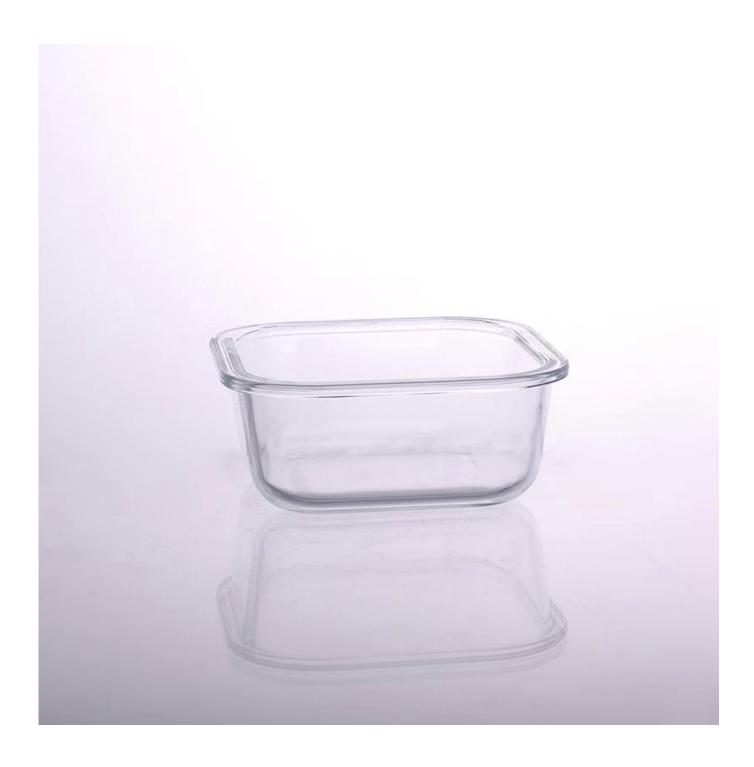

# Borosilicate glass container with lid

| Product Details     |                    |                                                                                                                                                                                                                  |
|---------------------|--------------------|------------------------------------------------------------------------------------------------------------------------------------------------------------------------------------------------------------------|
| T:130*130mm  H:54mm | Itme No            | SGLN15020305                                                                                                                                                                                                     |
|                     | Size               | 130*130mm/130*130mm                                                                                                                                                                                              |
|                     | Capacity           | 500ml                                                                                                                                                                                                            |
|                     | Material           | Hight white glass                                                                                                                                                                                                |
|                     | Lid color          | Blue, white, yellow, any customized is available                                                                                                                                                                 |
|                     | Sample             | 7days                                                                                                                                                                                                            |
|                     | Terms of payment   | 30% deposit by T/T in advance and the balance after showing copy of L/C                                                                                                                                          |
|                     | Certification      | Food Safe, Dish washer test, FDA, LFGB                                                                                                                                                                           |
|                     | For your<br>choice | 1, Any logo printing on glass body 2, Any color painted, frosted, electroplating, logo laser for the finish 3, Special packing like shrink wrap, color gift box, white box etc 4, Any shape, size meet your need |