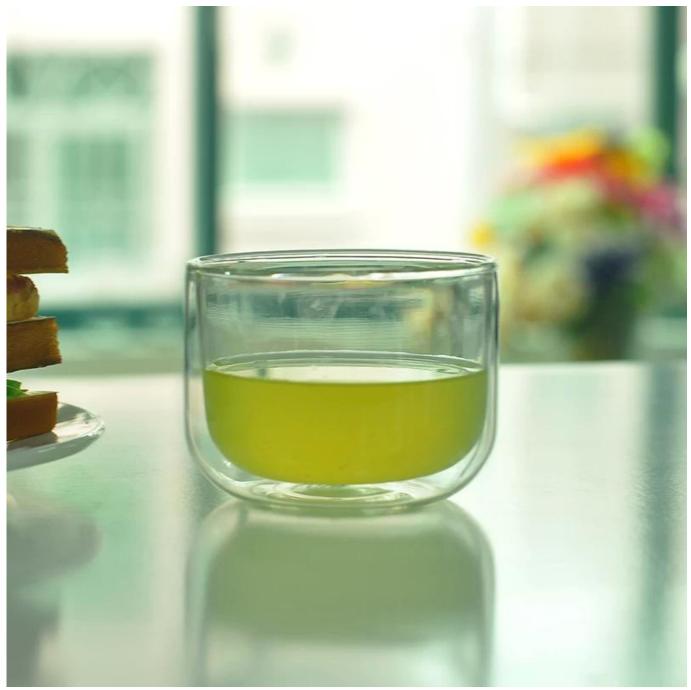

### **Product Features**

The double wall glass can be used for cold or warm beverages. Its unique design is appealing to the eye when filled with your favorite beverage. With its double layer of borosilicate glass it appears as though the liquid is 'floating' within the glass. They will not sweat when filled with a cold beverage, so you will not have to use a coaster. The double wall creates a thermal effect

helping to keep your cold drinks cold and your hot drinks hot for longer periods of time. These mouth blown glasses are an exciting product for any home, restaurant and cafe and they are a definite conversation piece. The double layered glassware