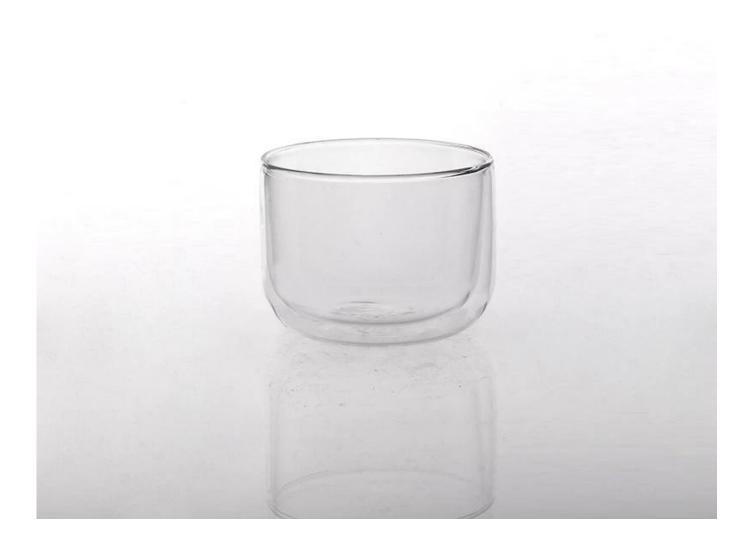

### **Product Features**

The double wall glass can be used for cold or warm beverages. Its unique design is appealing to the eye when filled with your favorite beverage. With its double layer of borosilicate glass it appears as though the liquid is 'floating' within the glass. They will not sweat when filled with a cold beverage, so you will not have to use a coaster. The double wall creates a thermal effect

helping to keep your cold drinks cold and your hot drinks hot for longer periods of time. These mouth blown glasses are an exciting product for any home, restaurant and cafe and they are a definite conversation piece. The double layered glassware