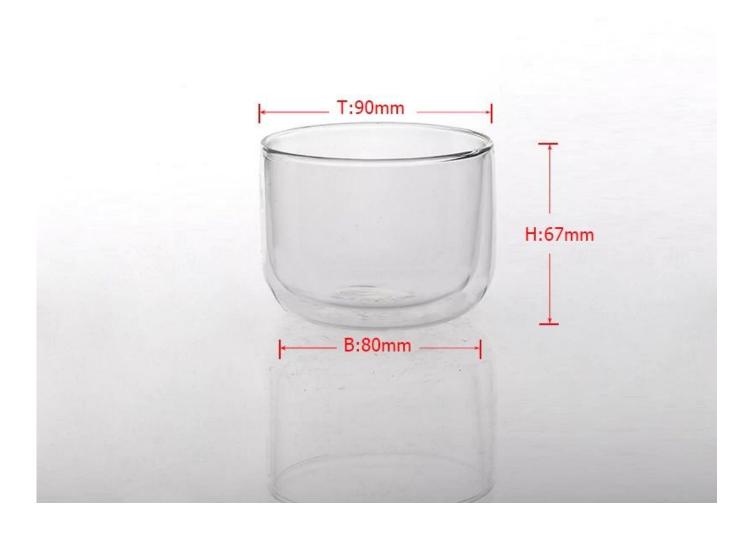

# borosilicate double wall round glass tumbler

| Product Details  |                                                                            |
|------------------|----------------------------------------------------------------------------|
| Item No.         | SGDS15041609                                                               |
| Material         | Borosilicate glass                                                         |
| Process          | Hand made                                                                  |
| Samples time     | 1. 5 days if at exist shaped and size of glass                             |
|                  | 2. 15 days if need new shape or size of glass                              |
| Packing          | Normal packing,4 pcs into inner box, 48 pcs per carton                     |
| Product Capacity | 500,000~1,000,000 pcs per month                                            |
| Delivery time    | Within 35 days after the sample and order confirmed                        |
| Payment terms    | 30% deposit by T/T in advance and the balance against the copy of B/L      |
| Shipment         | By sea, by air, by Express and your shipping agent is acceptable           |
| Product Features | 1. Hand made <b>borosilicate glass</b> with high quality                   |
|                  | 2. Suitable for used in hotel, home, etc.                                  |
|                  | 3. It is eco-friendly                                                      |
|                  | 4. Meet FDA test & CA 65 test                                              |
| For your choices | 1. Different designs and sizes for choice                                  |
|                  | 2 .Any color painted, frost, electroplate, pattern laser carver processing |
|                  | 3. Special package like shrink wrap, color gift box, white gift box etc.   |
|                  | 4. We have exclusive workers for quality control                           |
|                  | 5. We have professional workshop and warehouse to ensure the delivery time |