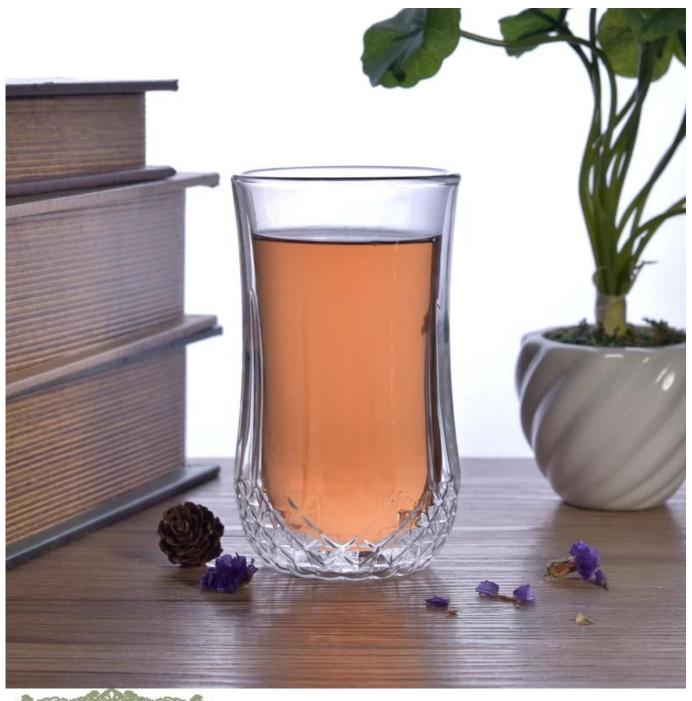

# borosilicate double wall glass with embossed pattern

| All Marian       |                                                                                                                                                                                                                           |
|------------------|---------------------------------------------------------------------------------------------------------------------------------------------------------------------------------------------------------------------------|
| Product Details  |                                                                                                                                                                                                                           |
| Item No          | SGDS17060901                                                                                                                                                                                                              |
| Size             | 76*120mm                                                                                                                                                                                                                  |
| Capacity         | 301ml                                                                                                                                                                                                                     |
| Material         | Borosilicate glass                                                                                                                                                                                                        |
| Craft            | Hand made                                                                                                                                                                                                                 |
| Sample           | 7days                                                                                                                                                                                                                     |
| Terms of payment | 30% deposit by T/T in advance and the balance after showing copy of L/C                                                                                                                                                   |
| Certification    | Food Safe, Dish washer test, FDA, LFGB                                                                                                                                                                                    |
| For your choice  | 1, Any logo printing on glass body<br>2, Any color painted, frosted, electroplating, logo laser for the finish<br>3, Special packing like shrink wrap, color gift box, white box etc<br>4, Any shape, size meet your need |

For more **Borosilicate glass cup** or any glassware, please visit our website: <u>http://www.okcandle.com/</u> Or here may help you know more about us: **FAQ** We are looking forward your inquiry and cooperation.