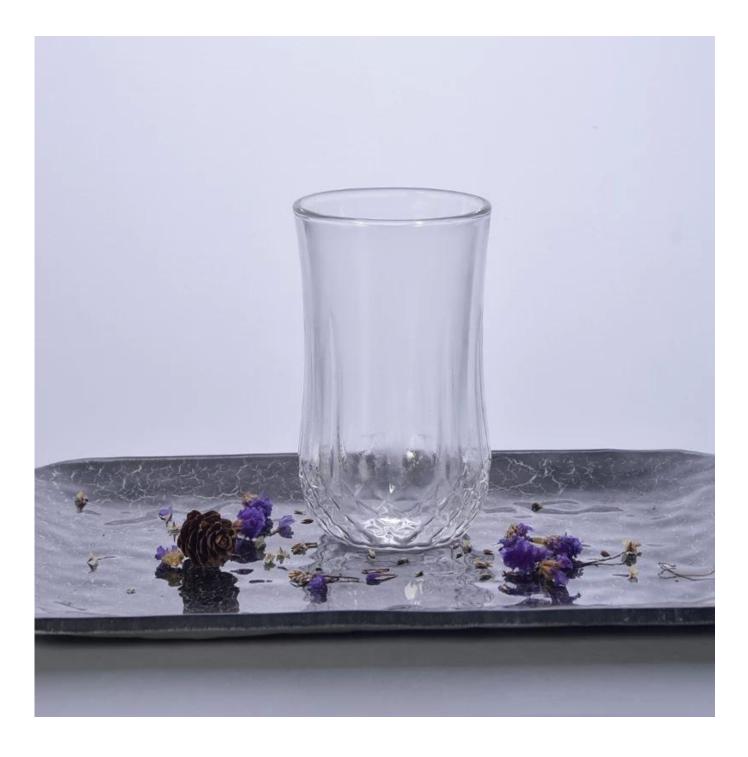

# borosilicate double wall glass with embossed pattern

| All Marian       |                                                                                                                                                                                                                           |
|------------------|---------------------------------------------------------------------------------------------------------------------------------------------------------------------------------------------------------------------------|
| Product Details  |                                                                                                                                                                                                                           |
| Item No          | SGDS17060901                                                                                                                                                                                                              |
| Size             | 76*120mm                                                                                                                                                                                                                  |
| Capacity         | 301ml                                                                                                                                                                                                                     |
| Material         | Borosilicate glass                                                                                                                                                                                                        |
| Craft            | Hand made                                                                                                                                                                                                                 |
| Sample           | 7days                                                                                                                                                                                                                     |
| Terms of payment | 30% deposit by T/T in advance and the balance after showing copy of L/C                                                                                                                                                   |
| Certification    | Food Safe, Dish washer test, FDA, LFGB                                                                                                                                                                                    |
| For your choice  | 1, Any logo printing on glass body<br>2, Any color painted, frosted, electroplating, logo laser for the finish<br>3, Special packing like shrink wrap, color gift box, white box etc<br>4, Any shape, size meet your need |