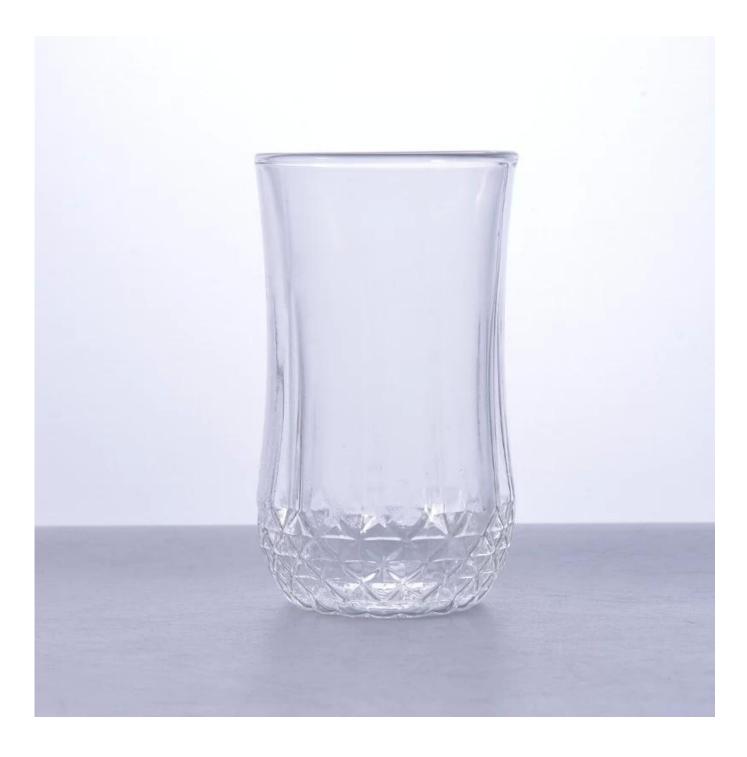

# borosilicate double wall glass with embossed pattern

| All Marian       |                                                                                                                                                                                                                           |
|------------------|---------------------------------------------------------------------------------------------------------------------------------------------------------------------------------------------------------------------------|
| Product Details  |                                                                                                                                                                                                                           |
| Item No          | SGDS17060901                                                                                                                                                                                                              |
| Size             | 76*120mm                                                                                                                                                                                                                  |
| Capacity         | 301ml                                                                                                                                                                                                                     |
| Material         | Borosilicate glass                                                                                                                                                                                                        |
| Craft            | Hand made                                                                                                                                                                                                                 |
| Sample           | 7days                                                                                                                                                                                                                     |
| Terms of payment | 30% deposit by T/T in advance and the balance after showing copy of L/C                                                                                                                                                   |
| Certification    | Food Safe, Dish washer test, FDA, LFGB                                                                                                                                                                                    |
| For your choice  | 1, Any logo printing on glass body<br>2, Any color painted, frosted, electroplating, logo laser for the finish<br>3, Special packing like shrink wrap, color gift box, white box etc<br>4, Any shape, size meet your need |