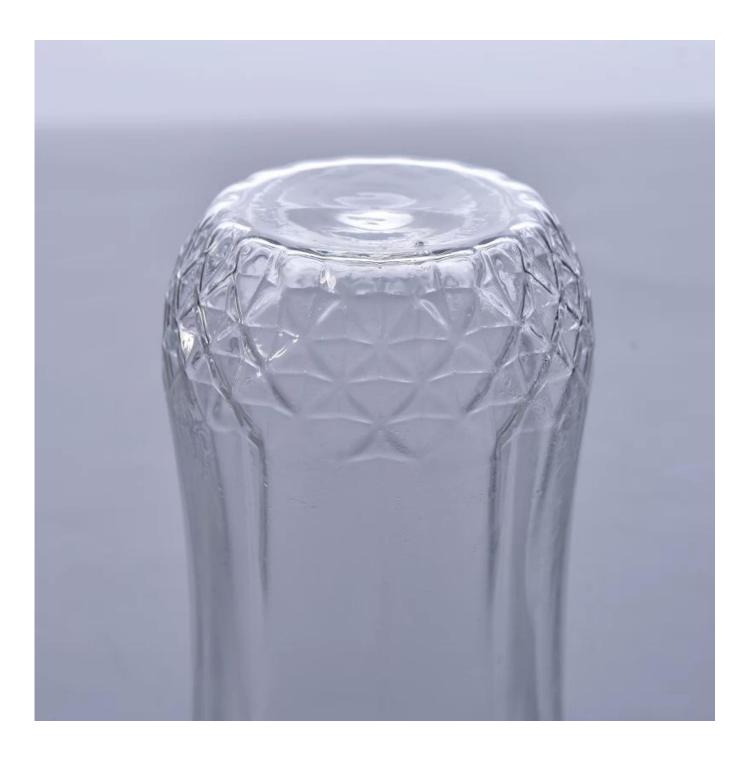

# borosilicate double wall glass with embossed pattern

| All Marian       |                                                                                                                                                                                                                           |
|------------------|---------------------------------------------------------------------------------------------------------------------------------------------------------------------------------------------------------------------------|
| Product Details  |                                                                                                                                                                                                                           |
| Item No          | SGDS17060901                                                                                                                                                                                                              |
| Size             | 76*120mm                                                                                                                                                                                                                  |
| Capacity         | 301ml                                                                                                                                                                                                                     |
| Material         | Borosilicate glass                                                                                                                                                                                                        |
| Craft            | Hand made                                                                                                                                                                                                                 |
| Sample           | 7days                                                                                                                                                                                                                     |
| Terms of payment | 30% deposit by T/T in advance and the balance after showing copy of L/C                                                                                                                                                   |
| Certification    | Food Safe, Dish washer test, FDA, LFGB                                                                                                                                                                                    |
| For your choice  | 1, Any logo printing on glass body<br>2, Any color painted, frosted, electroplating, logo laser for the finish<br>3, Special packing like shrink wrap, color gift box, white box etc<br>4, Any shape, size meet your need |