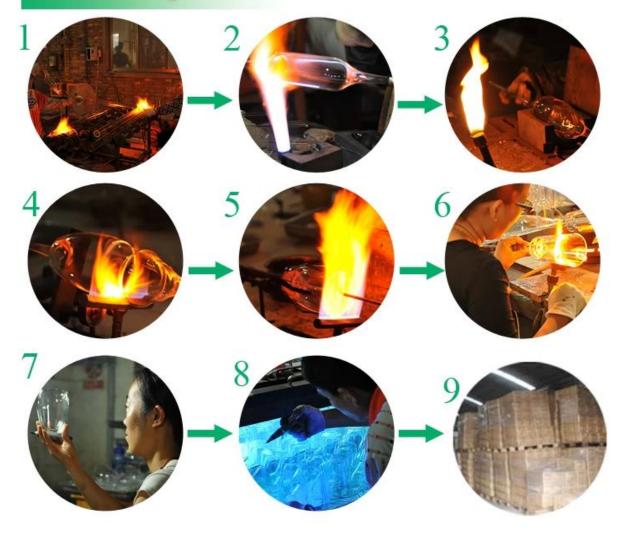

|
| Product Features | 1. Hand made 2. Suitable for used in pub, hotel, restaurants, home,etc 3. Professional Q/C for quality control 4. Competitive price and quality 5. Meet FDA test and food grade                                                                                                                                                                         |
| For your choices | <ol> <li>Any logo printing on the glass body</li> <li>Any color painted, frost, electroplate, pattern laser carver for the finish</li> <li>Special package like shrink wrap, color gift box, white gift box etc</li> <li>Open new mould for the glass, wood, plastic or metal as you like</li> <li>Different size and shapes meet your needs</li> </ol> |



## Borosilicate glass



SUNNY

Product show:



































## Method of application:

- 1. Using it under guide of the adult
- 2. Washing it with clean or boiling water before usage
- 3. No touching the rim of glass cup, try to take the bottom or the handle of it



- 1. Beer, red wine, white wine, beverage or hot water not be too full
- 2. To avoid to hurt your children's hand, please put it in the place where they can't reach
- 3. Avoid dropping ,Collision and strong impact
- 4. Not available for microwave oven
- 5. To prevent it from cracking, do not put it over open fire directly

## **FAQ**

For more information, please visit our website: www.okcandle.com