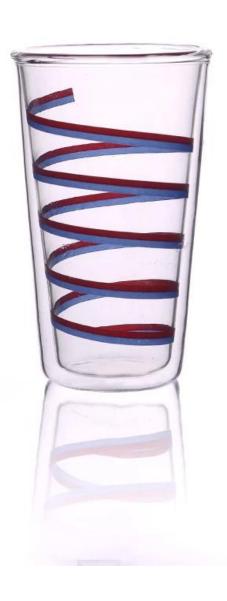

|
| Product Features | 1. Hand made 2. Suitable for used in pub, hotel, restaurants, home,etc 3. Professional Q/C for quality control 4. Competitive price and quality 5. Meet FDA test and food grade                                                                                                                                                                         |
| For your choices | <ol> <li>Any logo printing on the glass body</li> <li>Any color painted, frost, electroplate, pattern laser carver for the finish</li> <li>Special package like shrink wrap, color gift box, white gift box etc</li> <li>Open new mould for the glass, wood, plastic or metal as you like</li> <li>Different size and shapes meet your needs</li> </ol> |



## Borosilicate glass



SUNNY

Product show:



































## Method of application:

- 1. Using it under guide of the adult
- 2. Washing it with clean or boiling water before usage
- 3. No touching the rim of glass cup, try to take the bottom or the handle of it



- 1. Beer, red wine, white wine, beverage or hot water not be too full
- 2. To avoid to hurt your children's hand, please put it in the place where they can't reach
- 3. Avoid dropping ,Collision and strong impact
- 4. Not available for microwave oven
- 5. To prevent it from cracking, do not put it over open fire directly

## **FAQ**

For more information, please visit our website: www.okcandle.com