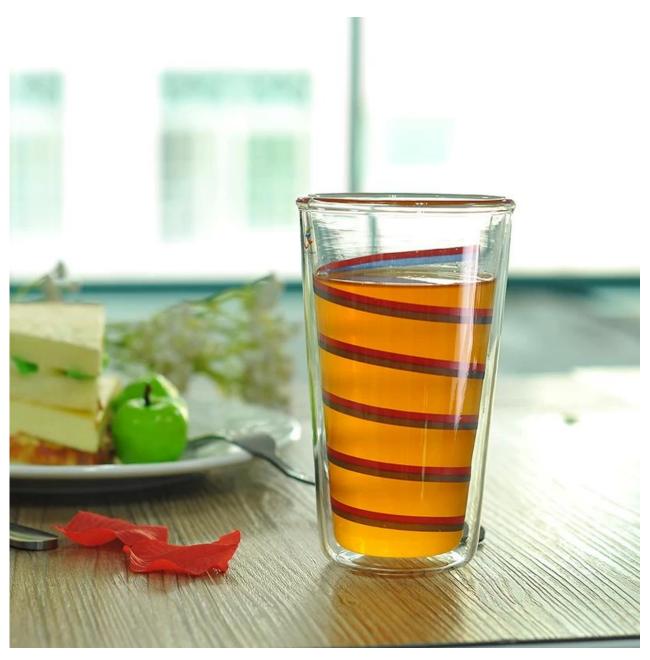

|
| Product Features | 1. Hand made 2. Suitable for used in pub, hotel, restaurants, home,etc 3. Professional Q/C for quality control 4. Competitive price and quality 5. Meet FDA test and food grade                                                                                                                                                                         |
| For your choices | <ol> <li>Any logo printing on the glass body</li> <li>Any color painted, frost, electroplate, pattern laser carver for the finish</li> <li>Special package like shrink wrap, color gift box, white gift box etc</li> <li>Open new mould for the glass, wood, plastic or metal as you like</li> <li>Different size and shapes meet your needs</li> </ol> |



## Borosilicate glass



SUNNY

Product show:



































## Method of application:

- 1. Using it under guide of the adult
- 2. Washing it with clean or boiling water before usage
- 3. No touching the rim of glass cup, try to take the bottom or the handle of it



- 1. Beer, red wine, white wine, beverage or hot water not be too full
- 2. To avoid to hurt your children's hand, please put it in the place where they can't reach
- 3. Avoid dropping ,Collision and strong impact
- 4. Not available for microwave oven
- 5. To prevent it from cracking, do not put it over open fire directly

## **FAQ**

For more information, please visit our website: www.okcandle.com