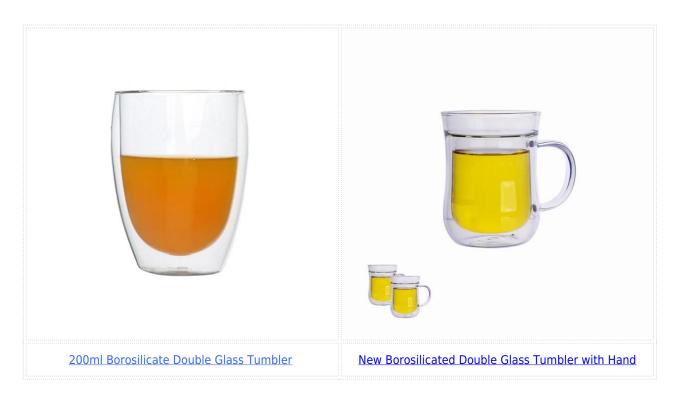

|
| Product Features | 1. Hand made 2. Suitable for used in pub, hotel, restaurants, home,etc 3. Professional Q/C for quality control 4. Competitive price and quality 5. Meet FDA test and food grade                                                                                                                                                                         |
| For your choices | <ol> <li>Any logo printing on the glass body</li> <li>Any color painted, frost, electroplate, pattern laser carver for the finish</li> <li>Special package like shrink wrap, color gift box, white gift box etc</li> <li>Open new mould for the glass, wood, plastic or metal as you like</li> <li>Different size and shapes meet your needs</li> </ol> |



## Borosilicate glass



SUNNY

Product show:



































## Method of application:

- 1. Using it under guide of the adult
- 2. Washing it with clean or boiling water before usage
- 3. No touching the rim of glass cup, try to take the bottom or the handle of it



- 1. Beer, red wine, white wine, beverage or hot water not be too full
- 2. To avoid to hurt your children's hand, please put it in the place where they can't reach
- 3. Avoid dropping ,Collision and strong impact
- 4. Not available for microwave oven
- 5. To prevent it from cracking, do not put it over open fire directly

## **FAQ**

For more information, please visit our website: www.okcandle.com