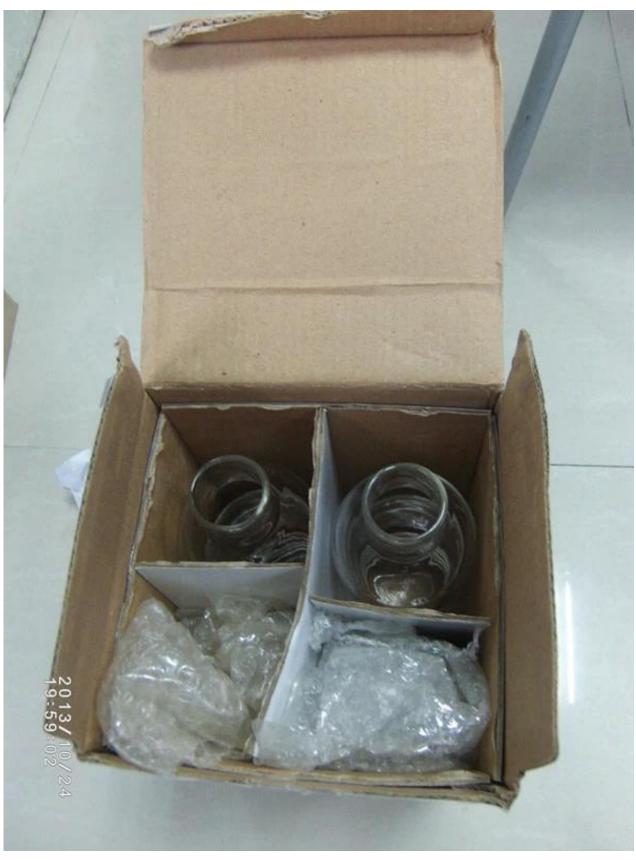

| Item No.         | SGDS14122920                                                                                                                                                                                                                                                                                                                                            |
|------------------|---------------------------------------------------------------------------------------------------------------------------------------------------------------------------------------------------------------------------------------------------------------------------------------------------------------------------------------------------------|
| Material         | borosilicate glass                                                                                                                                                                                                                                                                                                                                      |
| Color            | Clear                                                                                                                                                                                                                                                                                                                                                   |
| Craft            | Mouth blown                                                                                                                                                                                                                                                                                                                                             |
| Samples time     | <ul><li>1. 5 days if at exit shaped and size of glass</li><li>2. 15 days if need new shape or size of glass</li></ul>                                                                                                                                                                                                                                   |
| Packing          | Normal packing, 24or 36pcs into export carton, carton with cardboard divider                                                                                                                                                                                                                                                                            |
| Product Capacity | 500,000~1,000,000 pcs per month                                                                                                                                                                                                                                                                                                                         |
| Delivery time    | Within 35 days after the sample and order confirmed                                                                                                                                                                                                                                                                                                     |
| Payment terms    | 30% deposit by T/T in advance and the balance against the copy of B/L                                                                                                                                                                                                                                                                                   |
| Shipment         | By sea,by air,by Express and your shipping agent is acceptable                                                                                                                                                                                                                                                                                          |
| Product Features | 1. Hand made 2. Suitable for used in pub, hotel, restaurants, home,etc 3. Professional Q/C for quality control 4. Competitive price and quality 5. Meet FDA test and food grade                                                                                                                                                                         |
| For your choices | <ol> <li>Any logo printing on the glass body</li> <li>Any color painted, frost, electroplate, pattern laser carver for the finish</li> <li>Special package like shrink wrap, color gift box, white gift box etc</li> <li>Open new mould for the glass, wood, plastic or metal as you like</li> <li>Different size and shapes meet your needs</li> </ol> |