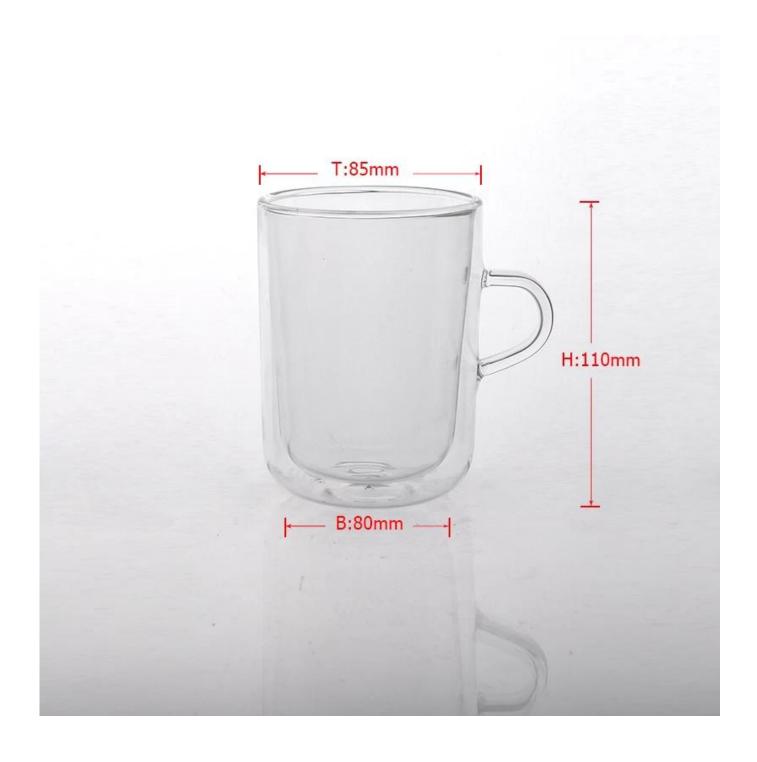

### borosilicate double wall glass tea mug

| Item No.         | SGDS15041712                                                               |
|------------------|----------------------------------------------------------------------------|
| Material         | Borosilicate glass                                                         |
| Process          | Hand made                                                                  |
| Samples time     | 1. 5 days if at exist shaped and size of glass                             |
|                  | 2. 15 days if need new shape or size of glass                              |
| Packing          | Normal packing,4 pcs into inner box, 48 pcs per carton                     |
| Product Capacity | 500,000~1,000,000 pcs per month                                            |
| Delivery time    | Within 35 days after the sample and order confirmed                        |
| Payment terms    | 30% deposit by T/T in advance and the balance against the copy of B/L      |
| Shipment         | By sea, by air, by Express and your shipping agent is acceptable           |
| Product Features | 1. Hand made <b>borosilicate glass</b> with high quality                   |
|                  | 2. Suitable for used in hotel, home, etc.                                  |
|                  | 3. It is eco-friendly                                                      |
|                  | 4. Meet FDA test & CA 65 test                                              |
|                  | 1. Different designs and sizes for choice                                  |
|                  | 2 .Any color painted, frost, electroplate, pattern laser carver processing |
| For your choices | 3. Special package like shrink wrap, color gift box, white gift box etc.   |
|                  | 4. We have exclusive workers for quality control                           |
|                  | 5. We have professional workshop and warehouse to ensure the delivery time |