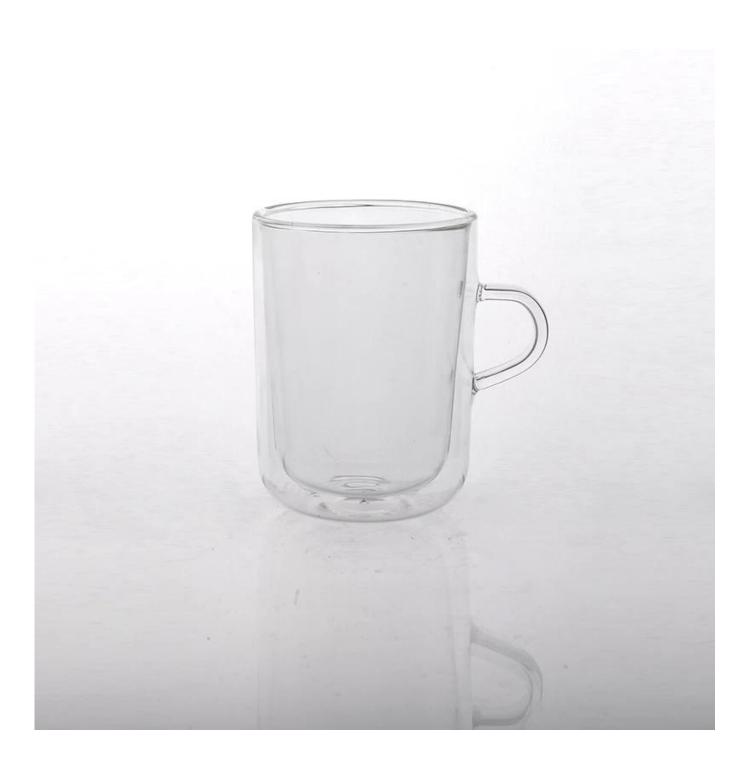

2. Suitable for used in hotel, home, etc.                                  |
|                  | 3. It is eco-friendly                                                      |
|                  | 4. Meet FDA test & CA 65 test                                              |
|                  | 1. Different designs and sizes for choice                                  |
|                  | 2 .Any color painted, frost, electroplate, pattern laser carver processing |
| For your choices | 3. Special package like shrink wrap, color gift box, white gift box etc.   |
|                  | 4. We have exclusive workers for quality control                           |
|                  | 5. We have professional workshop and warehouse to ensure the delivery time |

More Product Pictures

CHOME CHOM









## Borosilicate glass



# Similar Products Link



Special borosilicate glass cup



**Double wall glass beverage glass** 



Borosilicate double wall drinking glass

















Factory Show





#### The features of month blown glass

- 1. Its advantage including abundance sculpt, technics, surface effects, color etc.
- 2. The quality is difficult control and the tolerance of the size, weight and shape are bigger.
- 3. The price is high and the product is limited for the special technic glass.

#### Method of application

- 1. Using it under guide of the adult
- 2. Washing it with clean or boiling water before usage
- 3. No touching the rim of glass cup,try to take the bottom or the handle of it

#### **Cautions**

- 1. Beer, red wine, white wine, beverage or hot water not b