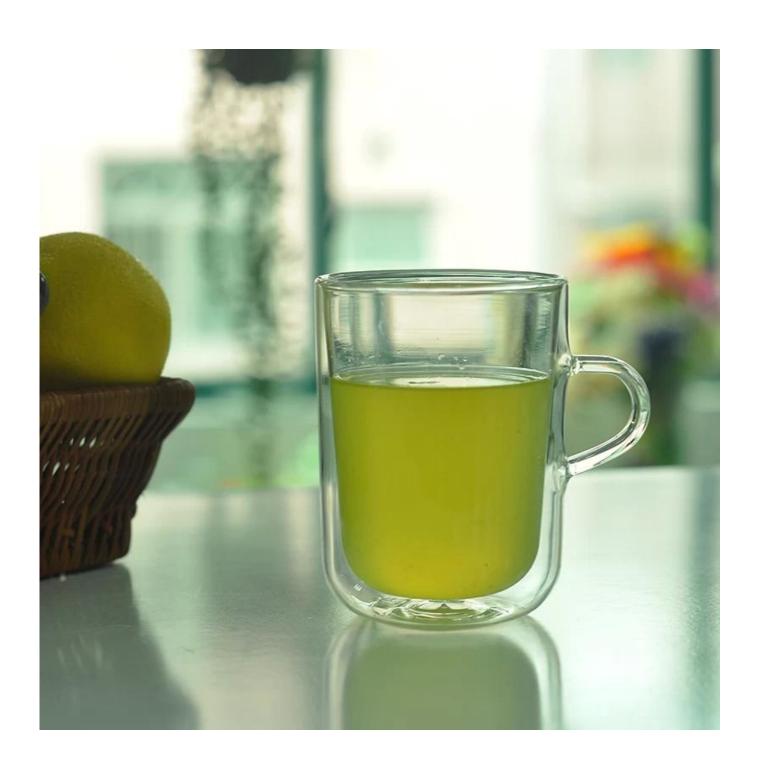

Suitable for used in hotel, home, etc.                                  |
|                  | 3. It is eco-friendly                                                      |
|                  | 4. Meet FDA test & CA 65 test                                              |
|                  | 1. Different designs and sizes for choice                                  |
|                  | 2 .Any color painted, frost, electroplate, pattern laser carver processing |
| For your choices | 3. Special package like shrink wrap, color gift box, white gift box etc.   |
|                  | 4. We have exclusive workers for quality control                           |
|                  | 5. We have professional workshop and warehouse to ensure the delivery time |

More Product Pictures

CHOME CHOM









## Borosilicate glass



# Similar Products Link



Special borosilicate glass cup



**Double wall glass beverage glass** 



Borosilicate double wall drinking glass

















Factory Show





#### The features of month blown glass

- 1. Its advantage including abundance sculpt, technics, surface effects, color etc.
- 2. The quality is difficult control and the tolerance of the size, weight and shape are bigger.
- 3. The price is high and the product is limited for the special technic glass.

#### Method of application

- 1. Using it under guide of the adult
- 2. Washing it with clean or boiling water before usage
- 3. No touching the rim of glass cup,try to take the bottom or the handle of it

#### **Cautions**

- 1. Beer, red wine, white wine, beverage or hot water not be to