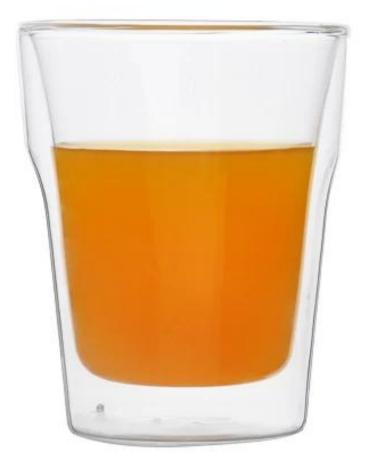

|
|                  |                                                                          |
|                  | 1. Any logo printing on the glass body.                                  |
| For your choose  | 2.Any color painted, frost, electro plate ,pattern laser carver for the  |
|                  | finish;                                                                  |
|                  | 3. Special package like shrink wrap, color gift box, white gift box etc: |
|                  | 4. Open new mould for the glass, wood, plastic or metal as you like      |
|                  | 5. Different size and shapes meet your needs.                            |
|                  |                                                                          |

## **Product Photo:**



Package:



**Company Show:** 



## **Related Product**





For more <u>glass milk cup</u> or any glassware

please visit our website: <u>http://www.okcandle.com/</u>

Or here may help you know more about us[]FAQ