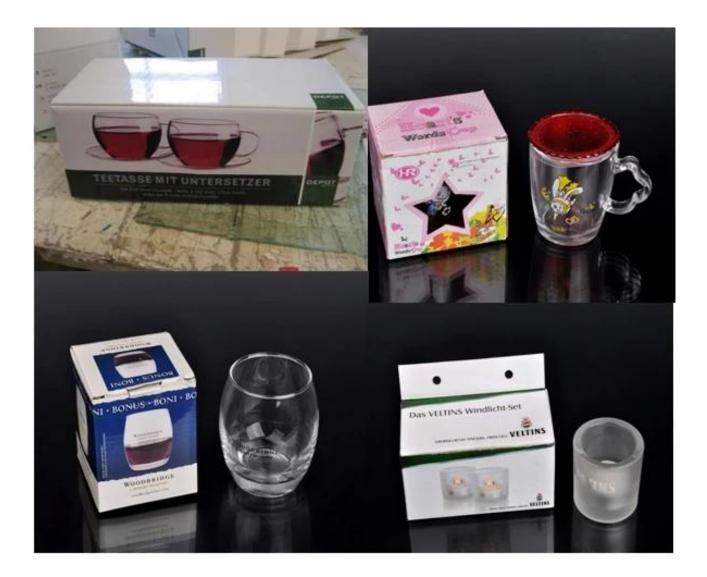

|                                                                          |
|                  | 1. Any logo printing on the glass body.                                  |
| For your choose  | 2.Any color painted, frost, electro plate ,pattern laser carver for the  |
|                  | finish;                                                                  |
|                  | 3. Special package like shrink wrap, color gift box, white gift box etc: |
|                  | 4. Open new mould for the glass, wood, plastic or metal as you like      |
|                  | 5. Different size and shapes meet your needs.                            |
|                  |                                                                          |

## **Product Photo:**



Package:



**Company Show:** 



## **Related Product**





For more <u>glass milk cup</u> or any glassware

please visit our website: <u>http://www.okcandle.com/</u>

Or here may help you know more about us[]FAQ