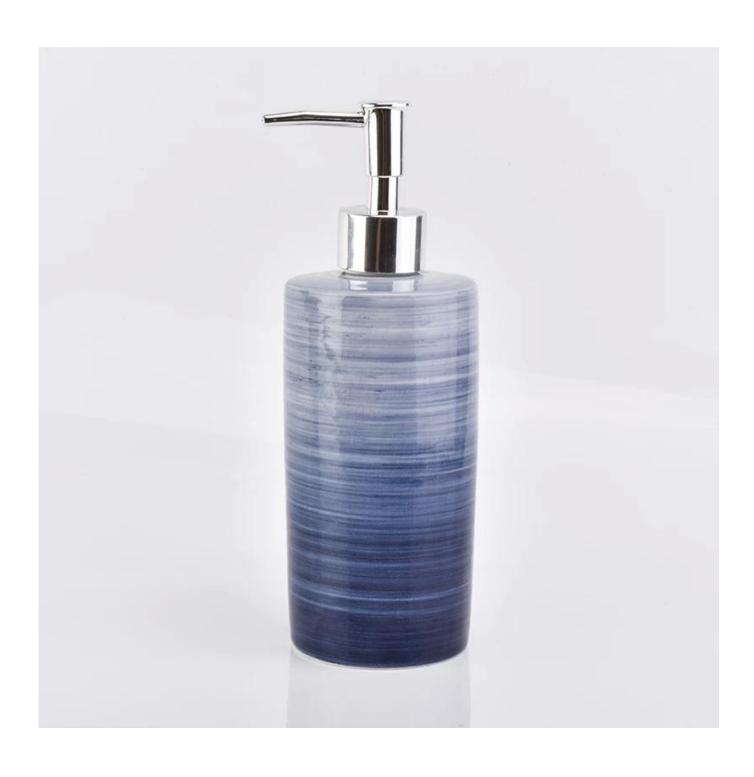

# Product Details

|               | Soap dish                       |
|---------------|---------------------------------|
|               | SGMK18102507-1                  |
|               | Length: 130mm                   |
|               | Width: 93mm                     |
|               | Height: 22mm                    |
|               | Weight: 159g                    |
|               | Tumbler                         |
| Specification | SGMK18102507-2                  |
|               | Top dia: 73mm                   |
|               | Bottom dia: 70mm                |
|               | Height:107mm                    |
|               | Weight: 217g                    |
|               | Capacity: 330ml                 |
|               | Toothbrush holder               |
|               | SGMK18102507-3                  |
|               | Length: 112mm                   |
|               | Width: 63mm                     |
|               | Height: 111mm                   |
|               | Weight: 271g                    |
|               | Lotion dispenser                |
|               | SGMK18102507-4                  |
|               | Top dia: 22mm                   |
|               | Bottom dia: 67mm                |
|               | Height: 154mm                   |
|               | Height with lid: 205mm          |
|               | Weight: 321g<br>Capacity: 450ml |
|               | Capacity, 430iiii               |
| Color         | blue                            |
| Material      | Clay, feldspar, quartz, etc.    |