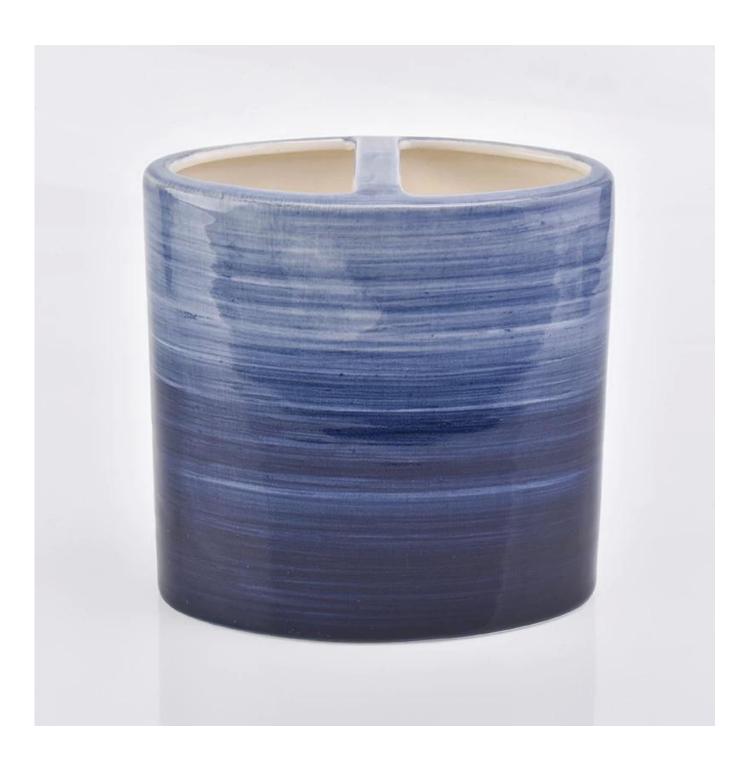

# Product Details

|               | Soap dish                       |
|---------------|---------------------------------|
|               | SGMK18102507-1                  |
|               | Length: 130mm                   |
|               | Width: 93mm                     |
|               | Height: 22mm                    |
|               | Weight: 159g                    |
|               | Tumbler                         |
| Specification | SGMK18102507-2                  |
|               | Top dia: 73mm                   |
|               | Bottom dia: 70mm                |
|               | Height:107mm                    |
|               | Weight: 217g                    |
|               | Capacity: 330ml                 |
|               | Toothbrush holder               |
|               | SGMK18102507-3                  |
|               | Length: 112mm                   |
|               | Width: 63mm                     |
|               | Height: 111mm                   |
|               | Weight: 271g                    |
|               | Lotion dispenser                |
|               | SGMK18102507-4                  |
|               | Top dia: 22mm                   |
|               | Bottom dia: 67mm                |
|               | Height: 154mm                   |
|               | Height with lid: 205mm          |
|               | Weight: 321g<br>Capacity: 450ml |
|               | Capacity, 430iiii               |
| Color         | blue                            |
| Material      | Clay, feldspar, quartz, etc.    |