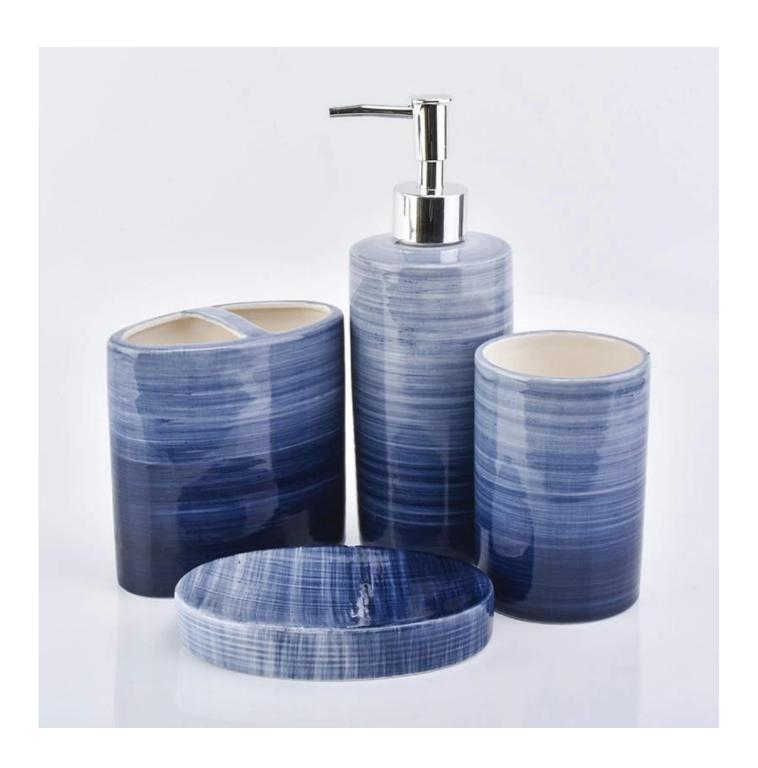

## blue white gradient ceramic bathroom sets

# Product Details

|               | Soap dish                       |
|---------------|---------------------------------|
|               | SGMK18102507-1                  |
|               | Length: 130mm                   |
|               | Width: 93mm                     |
|               | Height: 22mm                    |
|               | Weight: 159g                    |
|               | Tumbler                         |
| Specification | SGMK18102507-2                  |
|               | Top dia: 73mm                   |
|               | Bottom dia: 70mm                |
|               | Height:107mm                    |
|               | Weight: 217g                    |
|               | Capacity: 330ml                 |
|               | Toothbrush holder               |
|               | SGMK18102507-3                  |
|               | Length: 112mm                   |
|               | Width: 63mm                     |
|               | Height: 111mm                   |
|               | Weight: 271g                    |
|               | Lotion dispenser                |
|               | SGMK18102507-4                  |
|               | Top dia: 22mm                   |
|               | Bottom dia: 67mm                |
|               | Height: 154mm                   |
|               | Height with lid: 205mm          |
|               | Weight: 321g<br>Capacity: 450ml |
|               | Capacity, 430iiii               |
| Color         | blue                            |
| Material      | Clay, feldspar, quartz, etc.    |