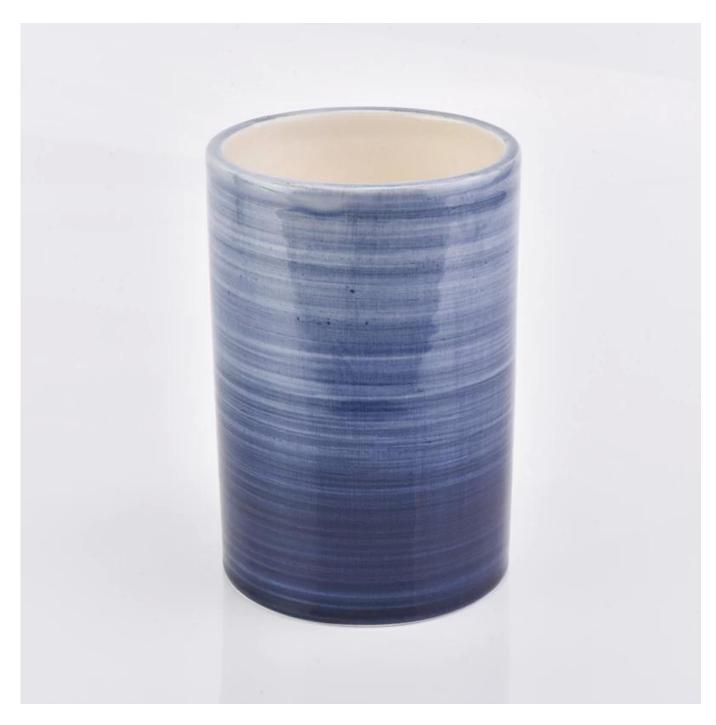

# Product Details

|               | Soap dish                       |
|---------------|---------------------------------|
|               | SGMK18102507-1                  |
|               | Length: 130mm                   |
|               | Width: 93mm                     |
|               | Height: 22mm                    |
|               | Weight: 159g                    |
|               | Tumbler                         |
| Specification | SGMK18102507-2                  |
|               | Top dia: 73mm                   |
|               | Bottom dia: 70mm                |
|               | Height:107mm                    |
|               | Weight: 217g                    |
|               | Capacity: 330ml                 |
|               | Toothbrush holder               |
|               | SGMK18102507-3                  |
|               | Length: 112mm                   |
|               | Width: 63mm                     |
|               | Height: 111mm                   |
|               | Weight: 271g                    |
|               | Lotion dispenser                |
|               | SGMK18102507-4                  |
|               | Top dia: 22mm                   |
|               | Bottom dia: 67mm                |
|               | Height: 154mm                   |
|               | Height with lid: 205mm          |
|               | Weight: 321g<br>Capacity: 450ml |
|               | Capacity, 430iiii               |
| Color         | blue                            |
| Material      | Clay, feldspar, quartz, etc.    |