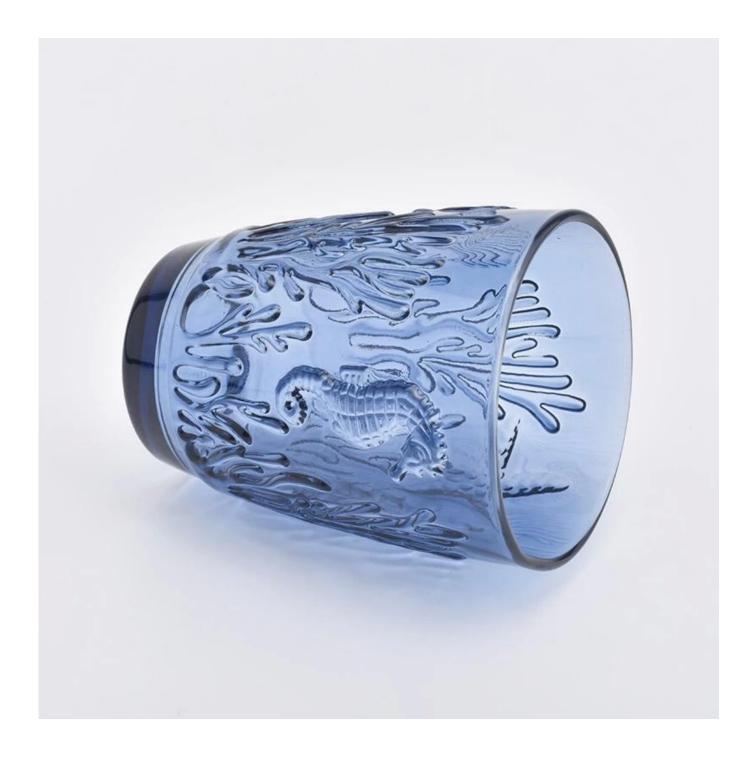

## blue sea horse pattern candle cup

 Sunny Group has offered glassware for 26 years with all kinds of products being exported to more than 30 countries and regions.

2) Focusing on luxury fragrance products in the latest 10 years, Sunny Glassware is the supplier of 80% fragrance brands in the United States.

| craft            | pressed glass candle holders                                              |
|------------------|---------------------------------------------------------------------------|
| Sample time      | 1. 5 days if there is glass shape and size                                |
|                  | 2. 15 days, if you need new shapes and sizes glass                        |
| Packing          | The usual packing, 4 pieces in the inner box, 48 pieces box               |
| Product Capacity | 500,000 ~ 1,000,000 pieces per month                                      |
| Delivery time    | Within 35 days after sampling and order confirmed                         |
| Payment terms    | 30% deposit by T / T in advance and balance against copy of B / L         |
| Delivery         | By sea, by air, through express and shipping agent acceptable             |
|                  | 1. Home decorations glass candle jar from high quality                    |
| Product Features | 2. Suitable for use at hotel, home, etc.                                  |
|                  | 3. Meet the ASTM Test                                                     |
|                  |                                                                           |
|                  | 1. Various designs and sizes for selection                                |
|                  | 2 Any color painted, cool, plating, laser model Processing cutter         |
| For your choice  | 3. Special package as shrink film, color gift box, white gift box, etc.   |
|                  | 4. We are the exclusive employee of quality control                       |
|                  | 5. We have a professional workshop and warehouse for ensure delivery time |
|                  |                                                                           |