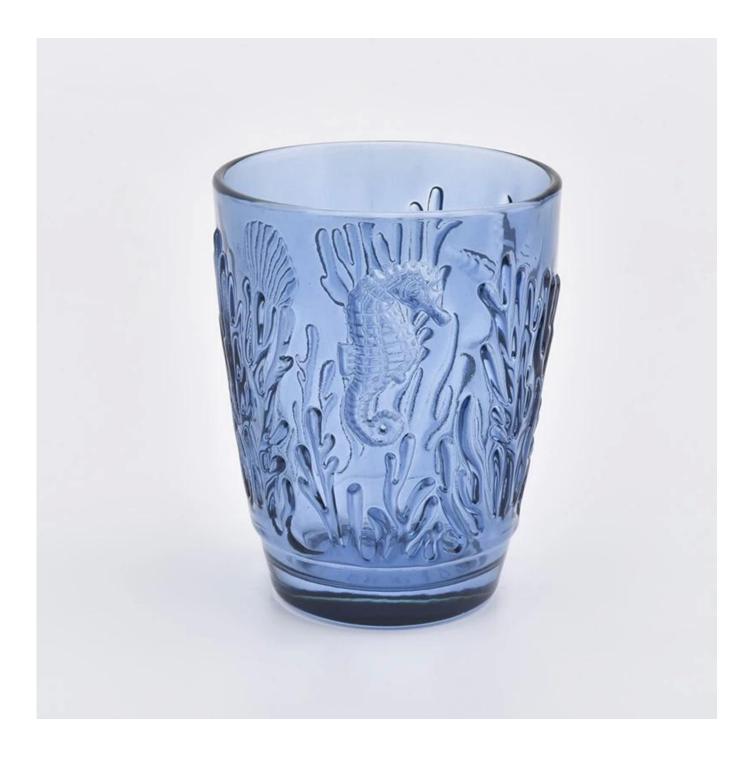

## blue sea horse pattern candle cup

 Sunny Group has offered glassware for 26 years with all kinds of products being exported to more than 30 countries and regions.

2) Focusing on luxury fragrance products in the latest 10 years, Sunny Glassware is the supplier of 80% fragrance brands in the United States.

| craft            | pressed glass candle holders                                              |
|------------------|---------------------------------------------------------------------------|
| Sample time      | 1. 5 days if there is glass shape and size                                |
|                  | 2. 15 days, if you need new shapes and sizes glass                        |
| Packing          | The usual packing, 4 pieces in the inner box, 48 pieces box               |
| Product Capacity | 500,000 ~ 1,000,000 pieces per month                                      |
| Delivery time    | Within 35 days after sampling and order confirmed                         |
| Payment terms    | 30% deposit by T / T in advance and balance against copy of B / L         |
| Delivery         | By sea, by air, through express and shipping agent acceptable             |
|                  | 1. Home decorations glass candle jar from high quality                    |
| Product Features | 2. Suitable for use at hotel, home, etc.                                  |
|                  | 3. Meet the ASTM Test                                                     |
|                  |                                                                           |
|                  | 1. Various designs and sizes for selection                                |
|                  | 2 Any color painted, cool, plating, laser model Processing cutter         |
| For your choice  | 3. Special package as shrink film, color gift box, white gift box, etc.   |
|                  | 4. We are the exclusive employee of quality control                       |
|                  | 5. We have a professional workshop and warehouse for ensure delivery time |
|                  |                                                                           |