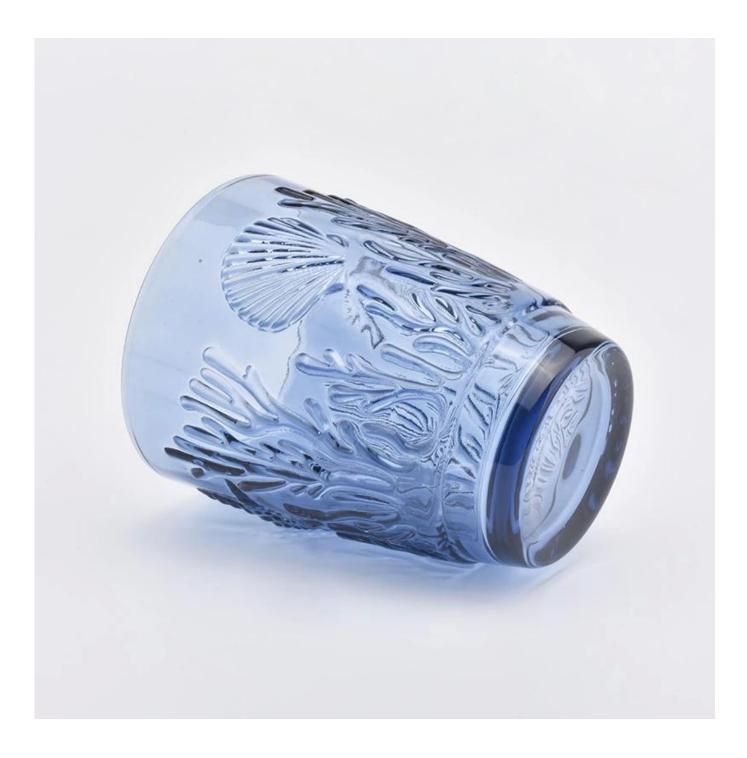

## blue sea horse pattern candle cup

 Sunny Group has offered glassware for 26 years with all kinds of products being exported to more than 30 countries and regions.

2) Focusing on luxury fragrance products in the latest 10 years, Sunny Glassware is the supplier of 80% fragrance brands in the United States.

| craft            | pressed glass candle holders                                              |
|------------------|---------------------------------------------------------------------------|
| Sample time      | 1. 5 days if there is glass shape and size                                |
|                  | 2. 15 days, if you need new shapes and sizes glass                        |
| Packing          | The usual packing, 4 pieces in the inner box, 48 pieces box               |
| Product Capacity | 500,000 ~ 1,000,000 pieces per month                                      |
| Delivery time    | Within 35 days after sampling and order confirmed                         |
| Payment terms    | 30% deposit by T / T in advance and balance against copy of B / L         |
| Delivery         | By sea, by air, through express and shipping agent acceptable             |
|                  | 1. Home decorations glass candle jar from high quality                    |
| Product Features | 2. Suitable for use at hotel, home, etc.                                  |
|                  | 3. Meet the ASTM Test                                                     |
|                  |                                                                           |
|                  | 1. Various designs and sizes for selection                                |
|                  | 2 Any color painted, cool, plating, laser model Processing cutter         |
| For your choice  | 3. Special package as shrink film, color gift box, white gift box, etc.   |
|                  | 4. We are the exclusive employee of quality control                       |
|                  | 5. We have a professional workshop and warehouse for ensure delivery time |
|                  |                                                                           |