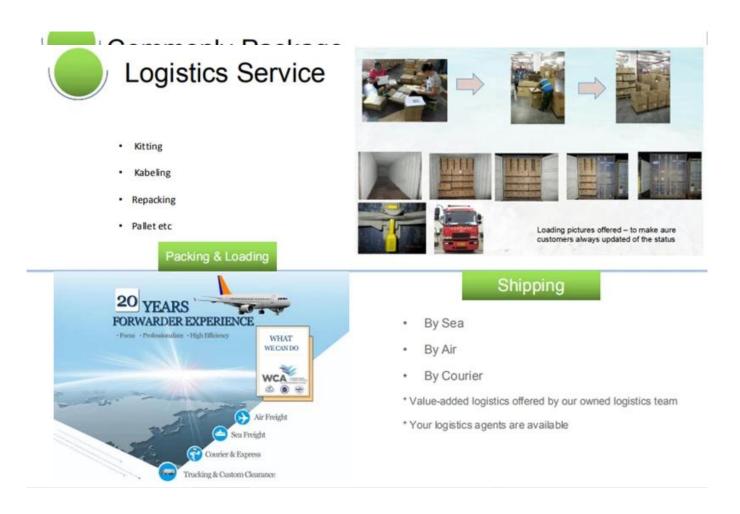

| craft            | pressed glass candle holders                                              |
|------------------|---------------------------------------------------------------------------|
| Sample time      | 1. 5 days if there is glass shape and size                                |
|                  | 2. 15 days, if you need new shapes and sizes glass                        |
| Packing          | The usual packing, 4 pieces in the inner box, 48 pieces box               |
| Product Capacity | 500,000 ~ 1,000,000 pieces per month                                      |
| Delivery time    | Within 35 days after sampling and order confirmed                         |
| Payment terms    | 30% deposit by T / T in advance and balance against copy of B / L         |
| Delivery         | By sea, by air, through express and shipping agent acceptable             |
|                  | 1. Home decorations glass candle jar from high quality                    |
| Product Features | 2. Suitable for use at hotel, home, etc.                                  |
|                  | 3. Meet the ASTM Test                                                     |
|                  |                                                                           |
|                  | 1. Various designs and sizes for selection                                |
|                  | 2 Any color painted, cool, plating, laser model Processing cutter         |
| For your choice  | 3. Special package as shrink film, color gift box, white gift box, etc.   |
|                  | 4. We are the exclusive employee of quality control                       |
|                  | 5. We have a professional workshop and warehouse for ensure delivery time |
|                  |                                                                           |