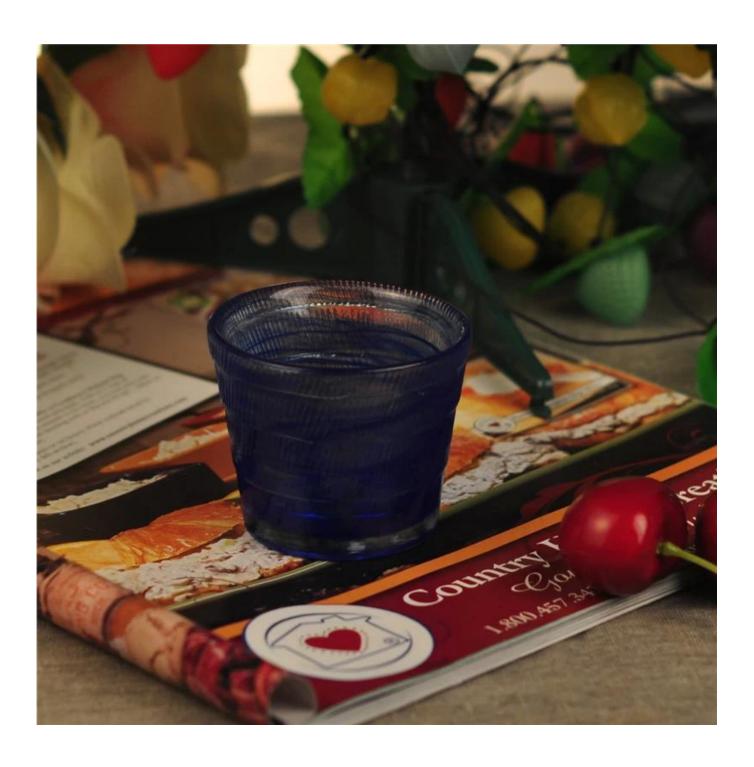

| Product Details  |                                                                            |
|------------------|----------------------------------------------------------------------------|
| Item No.         | SGLYP15101212                                                              |
| Material         | solid color glass candle holder                                            |
| Process          | Hand made                                                                  |
| Samples time     | 1. 5 days if at exist shaped and size of glass                             |
|                  | 2. 15 days if need new shape or size of glass                              |
| Packing          | Normal packing,4 pcs into inner box, 48 pcs per carton                     |
| Product Capacity | 500,000~1,000,000 pcs per month                                            |
| Delivery time    | Within 35 days after the sample and order confirmed                        |
| Payment terms    | 30% deposit by T/T in advance and the balance against the copy of B/L      |
| Shipment         | By sea, by air, by Express and your shipping agent is acceptable           |
|                  | 1. Hand made <b>glass candle holder</b> with high quality                  |
| Product Features | 2. Suitable for used in hotel, home, etc.                                  |
|                  | 3. It is eco-friendly                                                      |
|                  | 4. Meet FDA test & CA 65 test                                              |
|                  | 1. Different designs and sizes for choice                                  |
|                  | 2 .Any color painted, frost, electroplate, pattern laser carver processing |
| For your choices | 3. Special package like shrink wrap, color gift box, white gift box etc.   |
|                  | 4. We have exclusive workers for quality control                           |
|                  | 5. We have professional workshop and warehouse to ensure the delivery time |
|                  |                                                                            |
|                  |                                                                            |
|                  |                                                                            |