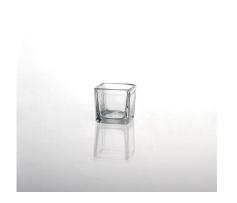

| Product Details  |                                                                            |
|------------------|----------------------------------------------------------------------------|
| Item No.         | SGLYP15101212                                                              |
| Material         | solid color glass candle holder                                            |
| Process          | Hand made                                                                  |
| Samples time     | 1. 5 days if at exist shaped and size of glass                             |
|                  | 2. 15 days if need new shape or size of glass                              |
| Packing          | Normal packing,4 pcs into inner box, 48 pcs per carton                     |
| Product Capacity | 500,000~1,000,000 pcs per month                                            |
| Delivery time    | Within 35 days after the sample and order confirmed                        |
| Payment terms    | 30% deposit by T/T in advance and the balance against the copy of B/L      |
| Shipment         | By sea, by air, by Express and your shipping agent is acceptable           |
|                  | 1. Hand made <b>glass candle holder</b> with high quality                  |
| Product Features | 2. Suitable for used in hotel, home, etc.                                  |
|                  | 3. It is eco-friendly                                                      |
|                  | 4. Meet FDA test & CA 65 test                                              |
|                  | 1. Different designs and sizes for choice                                  |
|                  | 2 .Any color painted, frost, electroplate, pattern laser carver processing |
| For your choices | 3. Special package like shrink wrap, color gift box, white gift box etc.   |
|                  | 4. We have exclusive workers for quality control                           |
|                  | 5. We have professional workshop and warehouse to ensure the delivery time |
|                  |                                                                            |
|                  |                                                                            |
|                  |                                                                            |