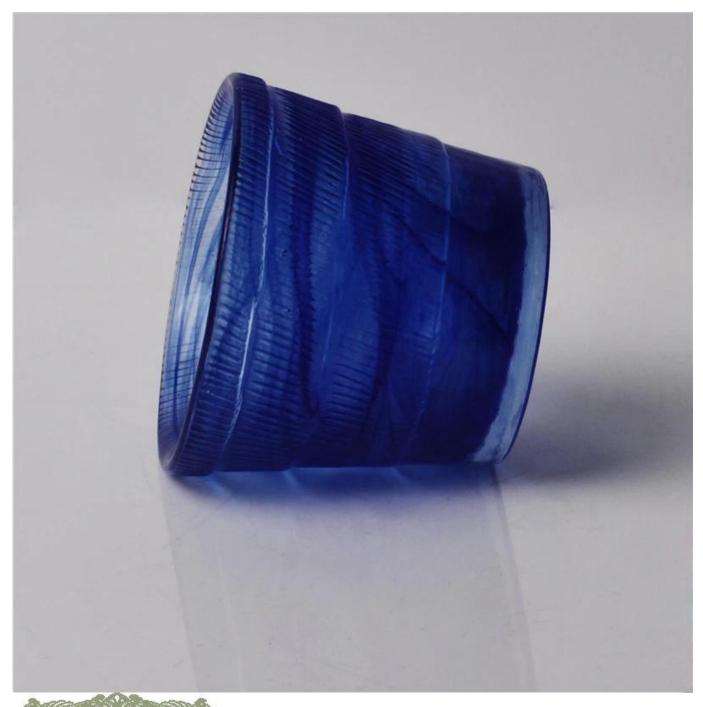

| Product Details  |                                                                            |
|------------------|----------------------------------------------------------------------------|
| Item No.         | SGLYP15101212                                                              |
| Material         | solid color glass candle holder                                            |
| Process          | Hand made                                                                  |
| Samples time     | 1. 5 days if at exist shaped and size of glass                             |
|                  | 2. 15 days if need new shape or size of glass                              |
| Packing          | Normal packing,4 pcs into inner box, 48 pcs per carton                     |
| Product Capacity | 500,000~1,000,000 pcs per month                                            |
| Delivery time    | Within 35 days after the sample and order confirmed                        |
| Payment terms    | 30% deposit by T/T in advance and the balance against the copy of B/L      |
| Shipment         | By sea, by air, by Express and your shipping agent is acceptable           |
|                  | 1. Hand made <b>glass candle holder</b> with high quality                  |
| Product Features | 2. Suitable for used in hotel, home, etc.                                  |
|                  | 3. It is eco-friendly                                                      |
|                  | 4. Meet FDA test & CA 65 test                                              |
|                  | 1. Different designs and sizes for choice                                  |
|                  | 2 .Any color painted, frost, electroplate, pattern laser carver processing |
| For your choices | 3. Special package like shrink wrap, color gift box, white gift box etc.   |
|                  | 4. We have exclusive workers for quality control                           |
|                  | 5. We have professional workshop and warehouse to ensure the delivery time |
|                  |                                                                            |
|                  |                                                                            |
|                  |                                                                            |