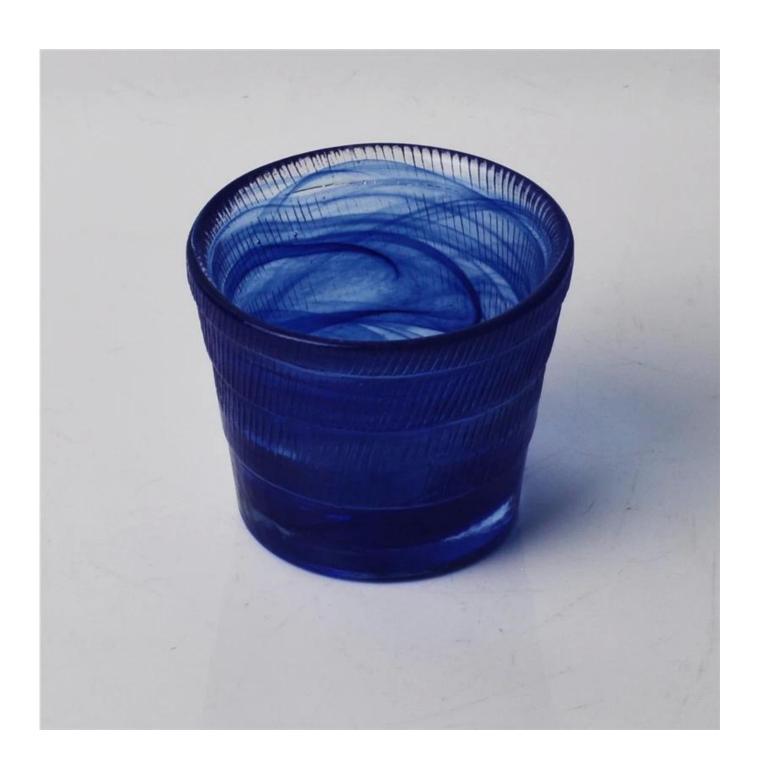

| Product Details  |                                                                            |
|------------------|----------------------------------------------------------------------------|
| Item No.         | SGLYP15101212                                                              |
| Material         | solid color glass candle holder                                            |
| Process          | Hand made                                                                  |
| Samples time     | 1. 5 days if at exist shaped and size of glass                             |
|                  | 2. 15 days if need new shape or size of glass                              |
| Packing          | Normal packing,4 pcs into inner box, 48 pcs per carton                     |
| Product Capacity | 500,000~1,000,000 pcs per month                                            |
| Delivery time    | Within 35 days after the sample and order confirmed                        |
| Payment terms    | 30% deposit by T/T in advance and the balance against the copy of B/L      |
| Shipment         | By sea, by air, by Express and your shipping agent is acceptable           |
|                  | 1. Hand made <b>glass candle holder</b> with high quality                  |
| Product Features | 2. Suitable for used in hotel, home, etc.                                  |
|                  | 3. It is eco-friendly                                                      |
|                  | 4. Meet FDA test & CA 65 test                                              |
|                  | 1. Different designs and sizes for choice                                  |
|                  | 2 .Any color painted, frost, electroplate, pattern laser carver processing |
| For your choices | 3. Special package like shrink wrap, color gift box, white gift box etc.   |
|                  | 4. We have exclusive workers for quality control                           |
|                  | 5. We have professional workshop and warehouse to ensure the delivery time |
|                  |                                                                            |
|                  |                                                                            |
|                  |                                                                            |