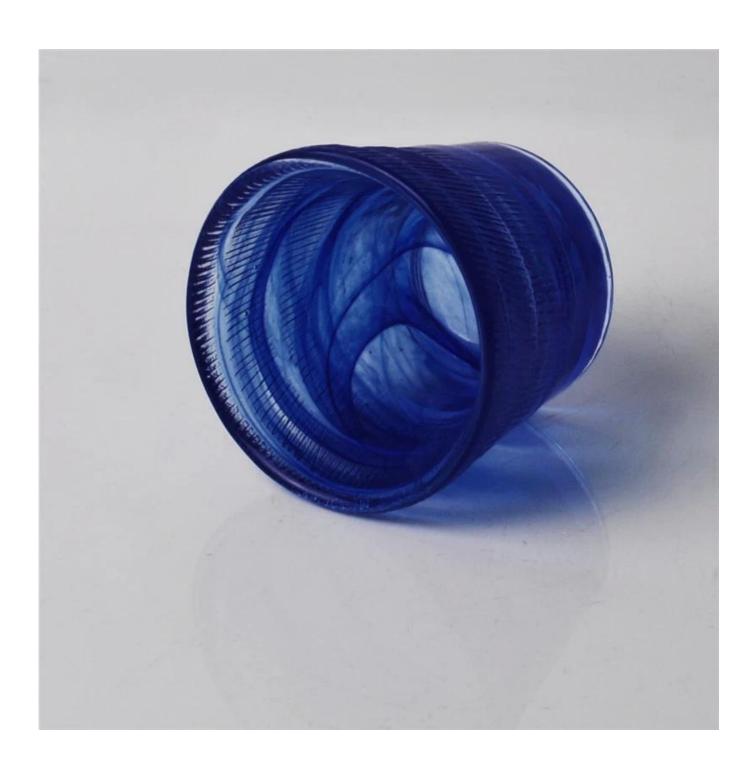

| Product Details  |                                                                            |
|------------------|----------------------------------------------------------------------------|
| Item No.         | SGLYP15101212                                                              |
| Material         | solid color glass candle holder                                            |
| Process          | Hand made                                                                  |
| Samples time     | 1. 5 days if at exist shaped and size of glass                             |
|                  | 2. 15 days if need new shape or size of glass                              |
| Packing          | Normal packing,4 pcs into inner box, 48 pcs per carton                     |
| Product Capacity | 500,000~1,000,000 pcs per month                                            |
| Delivery time    | Within 35 days after the sample and order confirmed                        |
| Payment terms    | 30% deposit by T/T in advance and the balance against the copy of B/L      |
| Shipment         | By sea, by air, by Express and your shipping agent is acceptable           |
|                  | 1. Hand made <b>glass candle holder</b> with high quality                  |
| Product Features | 2. Suitable for used in hotel, home, etc.                                  |
|                  | 3. It is eco-friendly                                                      |
|                  | 4. Meet FDA test & CA 65 test                                              |
|                  | 1. Different designs and sizes for choice                                  |
|                  | 2 .Any color painted, frost, electroplate, pattern laser carver processing |
| For your choices | 3. Special package like shrink wrap, color gift box, white gift box etc.   |
|                  | 4. We have exclusive workers for quality control                           |
|                  | 5. We have professional workshop and warehouse to ensure the delivery time |
|                  |                                                                            |
|                  |                                                                            |
|                  |                                                                            |