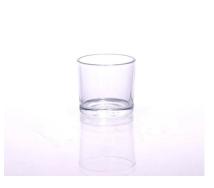

| Product Details  |                                                                            |
|------------------|----------------------------------------------------------------------------|
| Item No.         | SGLYP15101212                                                              |
| Material         | solid color glass candle holder                                            |
| Process          | Hand made                                                                  |
| Samples time     | 1. 5 days if at exist shaped and size of glass                             |
|                  | 2. 15 days if need new shape or size of glass                              |
| Packing          | Normal packing,4 pcs into inner box, 48 pcs per carton                     |
| Product Capacity | 500,000~1,000,000 pcs per month                                            |
| Delivery time    | Within 35 days after the sample and order confirmed                        |
| Payment terms    | 30% deposit by T/T in advance and the balance against the copy of B/L      |
| Shipment         | By sea, by air, by Express and your shipping agent is acceptable           |
|                  | 1. Hand made <b>glass candle holder</b> with high quality                  |
| Product Features | 2. Suitable for used in hotel, home, etc.                                  |
|                  | 3. It is eco-friendly                                                      |
|                  | 4. Meet FDA test & CA 65 test                                              |
|                  | 1. Different designs and sizes for choice                                  |
|                  | 2 .Any color painted, frost, electroplate, pattern laser carver processing |
| For your choices | 3. Special package like shrink wrap, color gift box, white gift box etc.   |
|                  | 4. We have exclusive workers for quality control                           |
|                  | 5. We have professional workshop and warehouse to ensure the delivery time |
|                  |                                                                            |
|                  |                                                                            |
|                  |                                                                            |