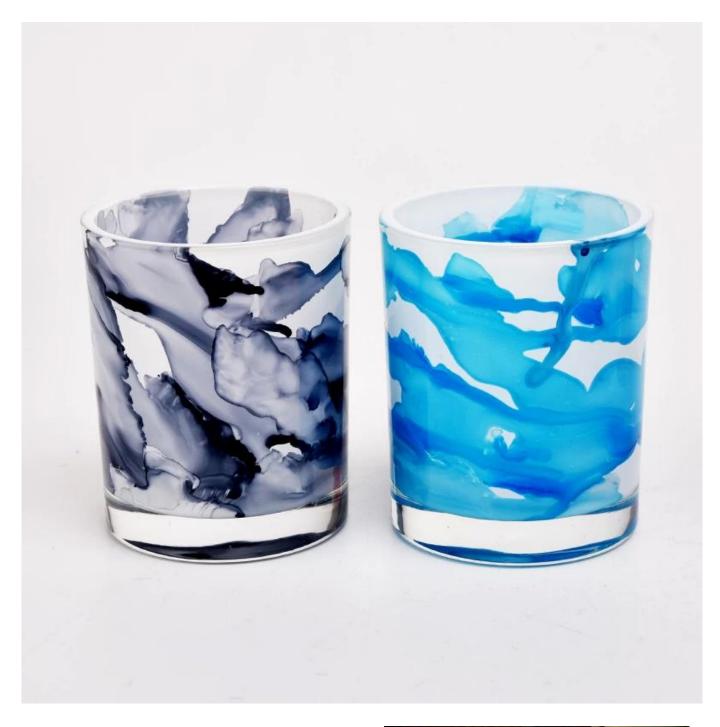

### blue marble effect glass candle vessel 8oz

Sunny Glatwares not only places OEM / ODM orders, but also helps many brands to start with product concepts.

#### Life scene

- . Decorate a romantic dinner in a bar or a bar
- . Perfect for families, hotels or gardens
- . Special lover gift
- . Any decorative opportunity