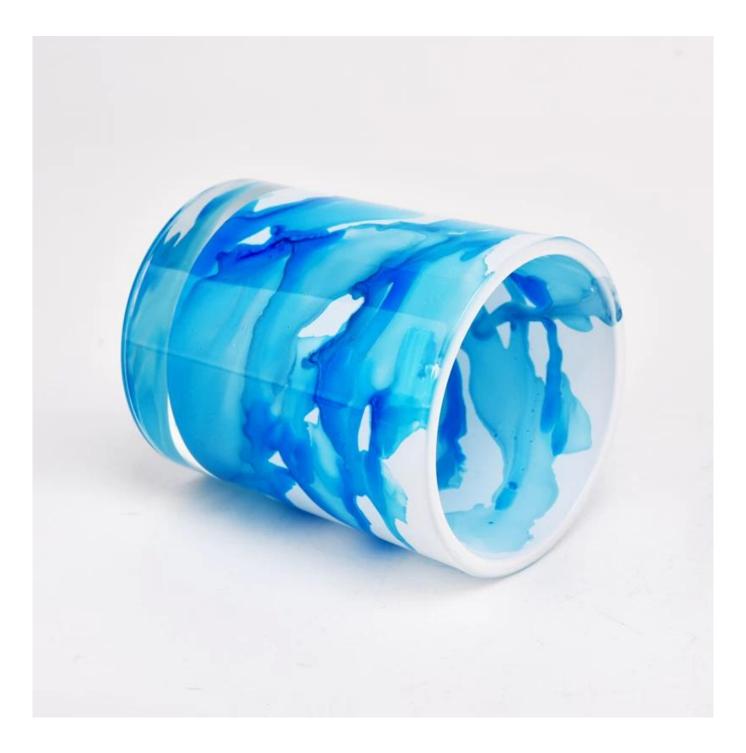

### blue marble effect glass candle vessel 8oz

Sunny Glatwares not only places OEM / ODM orders, but also helps many brands to start with product concepts.

#### Life scene

- . Decorate a romantic dinner in a bar or a bar
- . Perfect for families, hotels or gardens
- . Special lover gift
- . Any decorative opportunity