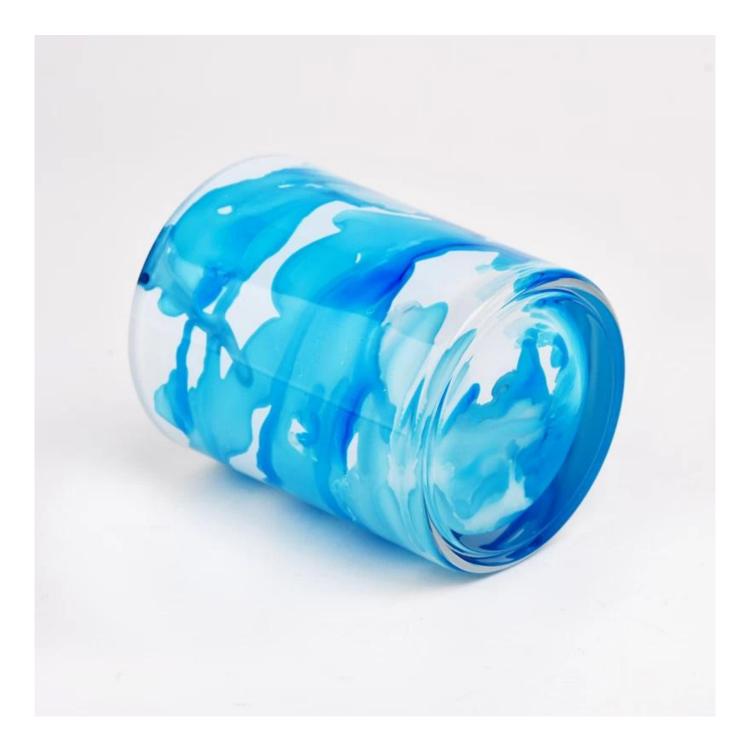

### blue marble effect glass candle vessel 8oz

Sunny Glatwares not only places OEM / ODM orders, but also helps many brands to start with product concepts.

#### Life scene

- . Decorate a romantic dinner in a bar or a bar
- . Perfect for families, hotels or gardens
- . Special lover gift
- . Any decorative opportunity