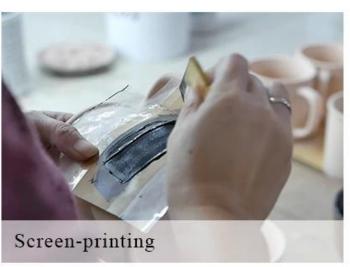

blue glazing ceramic candle jars with gold printing





### QC Extra Six Steps

No major quality complaints for 9 years

# 80% Candler Jars Exclusive Supplier

including Nest Fragrance, Candle Lite, UGG etc popular brands



#### **Process Crafts**

## **DEEP PROCESSING**









SIINI



### **Gray Candle Holder Ceramic With Gold Decoration**

#### Why choose Sunny Glassware Candle holders

#### **Ceremony design awareness**

- . Won the "Made in China" award
- . Received a very admirable NEST fragrance
- . Friend or business relationship gift
  - . Relaxation and romantic life





#### Flexible size design allows your market to grow rapidly

Item No.:SGXYT19120930

Top dia: 88mm Bottom dia: 88mm Height: 101mm Weight: 381g Capacity: 422ml

Custom designs and different sizes available

With our strong support, our customers are growing rapidly, from small labs to industry leaders.



**Packing & Shipping** 

# **Different From The Peer**

Own professional shipping company( Shenzhen Sunny Worldwide logistics)



20+ years freight history and WCA members.



# *