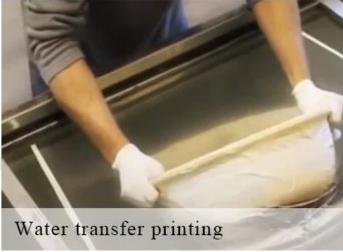

blue glazing ceramic candle jars with gold printing





### QC Extra Six Steps

No major quality complaints for 9 years

# 80% Candler Jars Exclusive Supplier

including Nest Fragrance, Candle Lite, UGG etc popular brands



#### **Process Crafts**

## **DEEP PROCESSING**









SIINI



### **Gray Candle Holder Ceramic With Gold Decoration**

#### Why choose Sunny Glassware Candle holders

#### **Ceremony design awareness**

- . Won the "Made in China" award
- . Received a very admirable NEST fragrance
- . Friend or business relationship gift
  - . Relaxation and romantic life





#### Flexible size design allows your market to grow rapidly

Item No.:SGXYT19120930

Top dia: 88mm Bottom dia: 88mm Height: 101mm Weight: 381g Capacity: 422ml

Custom designs and different sizes available

With our strong support, our customers are growing rapidly, from small labs to industry leaders.



**Packing & Shipping** 

# **Different From The Peer**

Own professional shipping company( Shenzhen Sunny Worldwide logistics)



20+ years freight history and WCA members.



# **P