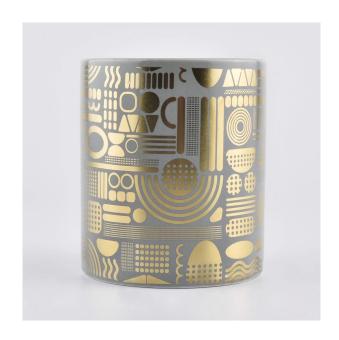

blue glazing ceramic candle jars with gold printing

### **Gray Candle Holder Ceramic With Gold Decoration**