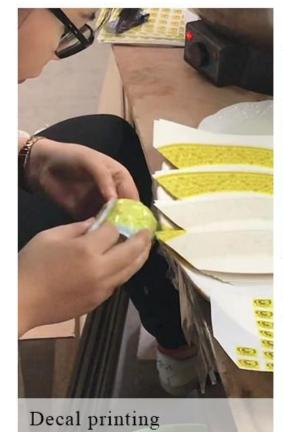

blue glazing ceramic candle jars with gold printing





### QC Extra Six Steps

No major quality complaints for 9 years

# 80% Candler Jars Exclusive Supplier

including Nest Fragrance, Candle Lite, UGG etc popular brands



#### **Process Crafts**

## **DEEP PROCESSING**









SIINI



### **Gray Candle Holder Ceramic With Gold Decoration**

#### Why choose Sunny Glassware Candle holders

#### **Ceremony design awareness**

- . Won the "Made in China" award
- . Received a very admirable NEST fragrance
- . Friend or business relationship gift
  - . Relaxation and romantic life





#### Flexible size design allows your market to grow rapidly

Item No.:SGXYT19120930

Top dia: 88mm Bottom dia: 88mm Height: 101mm Weight: 381g Capacity: 422ml

Custom designs and different sizes available

With our strong support, our customers are growing rapidly, from small labs to industry leaders.



**Packing & Shipping** 

# **Different From The Peer**

Own professional shipping company( Shenzhen Sunny Worldwide logistics)



20+ years freight history and WCA members.



#