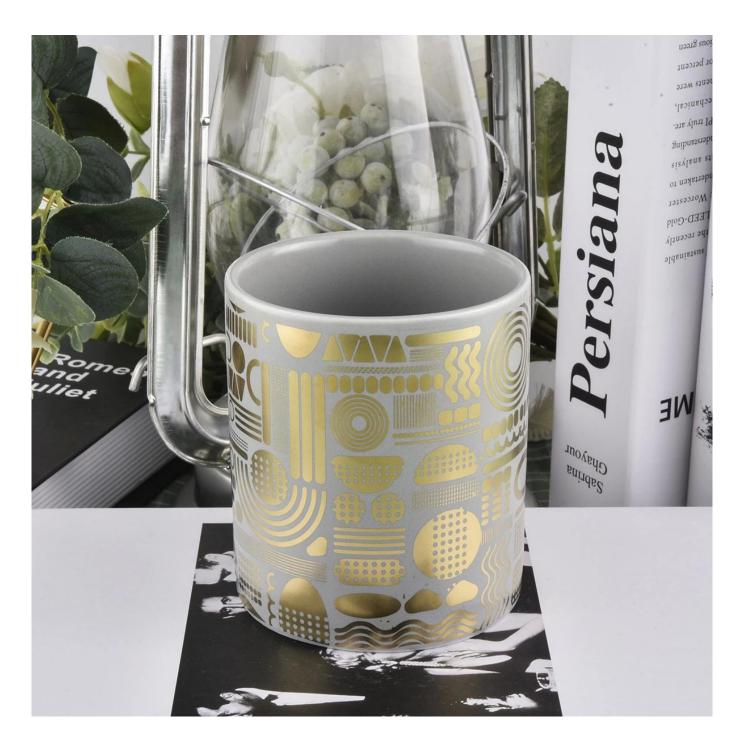

### **Gray Candle Holder Ceramic With Gold Decoration**

#### Flexible size design allows your market to grow rapidly

Item No.:SGXYT19120930

Top dia: 88mm Bottom dia: 88mm Height: 101mm Weight: 381g Capacity: 422ml

Custom designs and different sizes available

With our strong support, our customers are growing rapidly, from small labs to industry leaders.