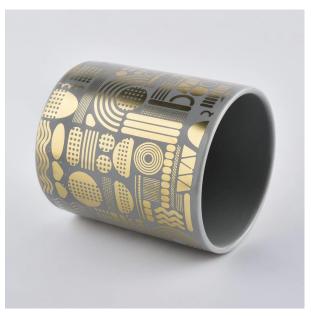

### **Gray Candle Holder Ceramic With Gold Decoration**

#### Flexible size design allows your market to grow rapidly

Item No.:SGXYT19120930

Top dia: 88mm Bottom dia: 88mm Height: 101mm Weight: 381g Capacity: 422ml

Custom designs and different sizes available

With our strong support, our customers are growing rapidly, from small labs to industry leaders.