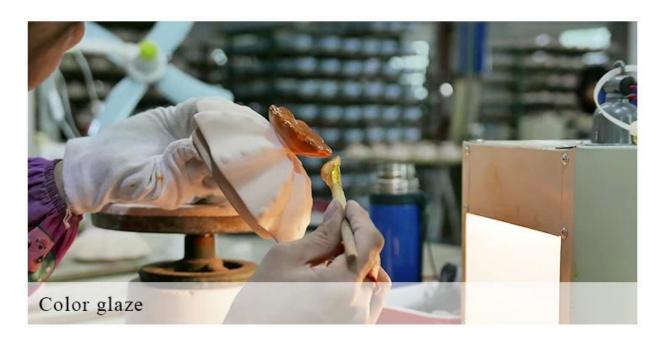

blue glazing ceramic candle jars with gold printing





### QC Extra Six Steps

No major quality complaints for 9 years

# 80% Candler Jars Exclusive Supplier

including Nest Fragrance, Candle Lite, UGG etc popular brands



#### **Process Crafts**

## **DEEP PROCESSING**









SIINI



### **Gray Candle Holder Ceramic With Gold Decoration**

#### Why choose Sunny Glassware Candle holders

#### **Ceremony design awareness**

- . Won the "Made in China" award
- . Received a very admirable NEST fragrance
- . Friend or business relationship gift
  - . Relaxation and romantic life





#### Flexible size design allows your market to grow rapidly

Item No.:SGXYT19120930

Top dia: 88mm Bottom dia: 88mm Height: 101mm Weight: 381g Capacity: 422ml

Custom designs and different sizes available

With our strong support, our customers are growing rapidly, from small labs to industry leaders.



**Packing & Shipping** 

# **Different From The Peer**

Own professional shipping company( Shenzhen Sunny Worldwide logistics)



20+ years freight history and WCA members.