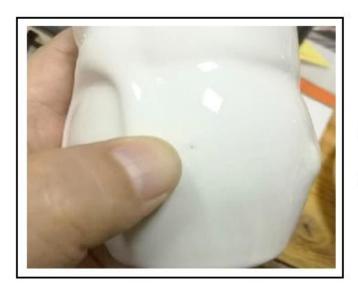

blue glazing ceramic candle jars with gold printing





### QC Extra Six Steps

No major quality complaints for 9 years

# 80% Candler Jars Exclusive Supplier

including Nest Fragrance, Candle Lite, UGG etc popular brands



#### **Process Crafts**

## **DEEP PROCESSING**









SIINI



### **Gray Candle Holder Ceramic With Gold Decoration**

#### Why choose Sunny Glassware Candle holders

#### **Ceremony design awareness**

- . Won the "Made in China" award
- . Received a very admirable NEST fragrance
- . Friend or business relationship gift
  - . Relaxation and romantic life





#### Flexible size design allows your market to grow rapidly

Item No.:SGXYT19120930

Top dia: 88mm Bottom dia: 88mm Height: 101mm Weight: 381g Capacity: 422ml

Custom designs and different sizes available

With our strong support, our customers are growing rapi