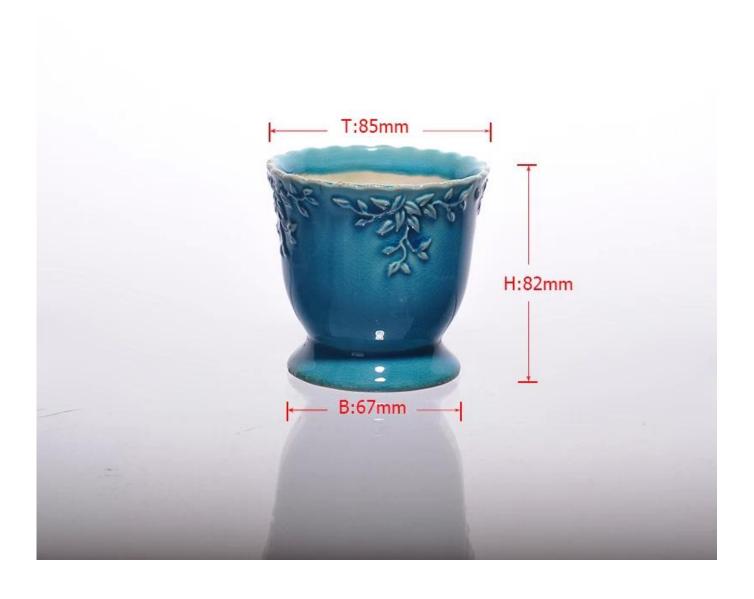

| 5 Prod           | duct Details Every day is sunny de                                         |
|------------------|----------------------------------------------------------------------------|
| Item No.         | SGXJS14120805-1                                                            |
| Material         | Ceramic                                                                    |
| Process          | Hand made                                                                  |
| Samples time     | 1. 5 days if at exist shaped and size of glass                             |
|                  | 2. 15 days if need new shape or size of glass                              |
| Packing          | Normal packing,4 pcs into inner box, 48 pcs per carton                     |
| Product Capacity | 500,000~1,000,000 pcs per month                                            |
| Delivery time    | Within 35 days after the sample and order confirmed                        |
| Payment terms    | 30% deposit by T/T in advance and the balance against the copy of B/L      |
| Shipment         | By sea, by air, by Express and your shipping agent is acceptable           |
| Product Features | 1. Hand blue glazed ceramic candle holder with high quality                |
|                  | 2. Suitable for used in hotel, home, etc.                                  |
|                  | 3. It is eco-friendly                                                      |
|                  | 4. Meet FDA test & CA 65 test                                              |
| For your choices | 1. Different designs and sizes for choice                                  |
|                  | 2 .Any color painted, frost, electroplate, pattern laser carver processing |
|                  | 3. Special package like shrink wrap, color gift box, white gift box etc.   |
|                  | 4. We have exclusive workers for quality control                           |
|                  | 5. We have professional workshop and warehouse to ensure the delivery time |