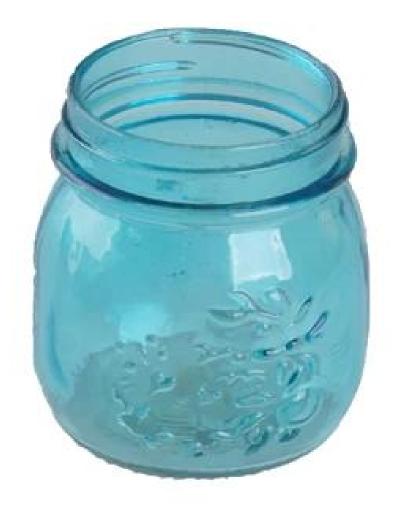

## **Product Details:**

| Item No.         | SGWJ1012                                                                |
|------------------|-------------------------------------------------------------------------|
| Material         | High white glass                                                        |
| Process          | Machine made                                                            |
| Samples time     | 1. 5 days if at exist shaped and size of glass                          |
|                  | 2. 15 days if need new shape or size of glass                           |
| Packing          | Normal packing, 6pcs per inner box, 72 pcs per carton                   |
| Product Capacity | 500,000~1,000,000 pcs per month                                         |
| Delivery time    | Within 35 days after the sample and order confirmed                     |
| Payment terms    | 30% deposit by T/T in advance and the balance against the copy of       |
|                  | B/L                                                                     |
| Shipment         | By sea, by air, by Express and your shipping agent is acceptable        |
| Product Features | 1. Suitable for family & hotel etc.                                     |
|                  | 2. Unique design                                                        |
|                  | 3. Professional Q/C for quality control                                 |
|                  | 4. Competitive price and quality                                        |
|                  | 5. Soonest shipment                                                     |
|                  |                                                                         |
|                  |                                                                         |
| For your choose  | 1. Any logo printing on the glass body                                  |
|                  | 2.Any color painted, frost, electro plate, pattern laser carver for the |
|                  | finish                                                                  |
|                  | 3. Special package like shrink wrap, color gift box, white gift box etc |
|                  | 4. Open new mould for the glass, wood, plastic or metal as you like     |
|                  | 5. Different size and shapes meet your needs                            |
|                  |                                                                         |

**Product Photo:** 

Related Product[]