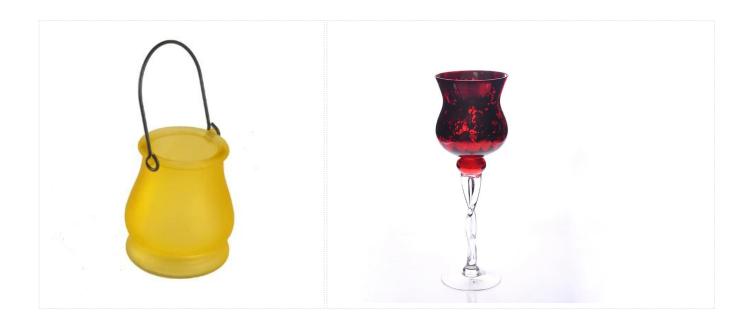

|                                                                         |
| For your choose  | 1. Any logo printing on the glass body                                  |
| _                | 2.Any color painted, frost, electro plate, pattern laser carver for the |
|                  | finish                                                                  |
|                  | 3. Special package like shrink wrap, color gift box, white gift box etc |
|                  | 4. Open new mould for the glass, wood, plastic or metal as you like     |
|                  | 5. Different size and shapes meet your needs                            |
|                  |                                                                         |

**Product Photo:** 



## Related Product[]



## Company Show:



Factory Show:



For more glass candle holder or any glassware

please visit our website: <a href="http://www.okcandle.com/">http://www.okcandle.com/</a>

Or here may help you know more about us  $\ensuremath{\square FAQ}$