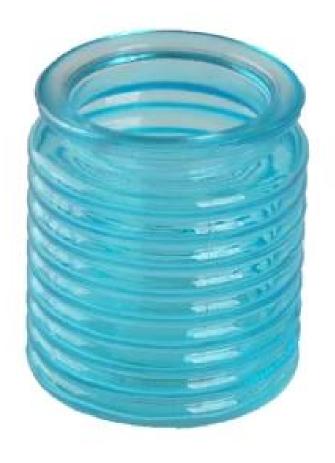

**Product Photo:** 

## **Product Details:**

| Item No.         | SGWJ1011                                                                |
|------------------|-------------------------------------------------------------------------|
| Material         | High white glass                                                        |
| Process          | Machine made                                                            |
| Samples time     | 1. 5 days if at exist shaped and size of glass                          |
| ·                | 2. 15 days if need new shape or size of glass                           |
| Packing          | Normal packing, 6pcs per inner box, 72 pcs per carton                   |
| Product Capacity | 500,000~1,000,000 pcs per month                                         |
| Delivery time    | Within 35 days after the sample and order confirmed                     |
| Payment terms    | 30% deposit by T/T in advance and the balance against the copy of       |
|                  | B/L                                                                     |
| Shipment         | By sea, by air, by Express and your shipping agent is acceptable        |
| Product Features | 1. Suitable for family & hotel etc.                                     |
|                  | 2. Unique design                                                        |
|                  | 3. Professional Q/C for quality control                                 |
|                  | 4. Competitive price and quality                                        |
|                  | 5. Soonest shipment                                                     |
|                  |                                                                         |
| For your choose  | 1. Any logo printing on the glass body                                  |
| _                | 2.Any color painted, frost, electro plate, pattern laser carver for the |
|                  | finish                                                                  |
|                  | 3. Special package like shrink wrap, color gift box, white gift box etc |
|                  | 4. Open new mould for the glass, wood, plastic or metal as you like     |
|                  | 5. Different size and shapes meet your needs                            |
|                  |                                                                         |