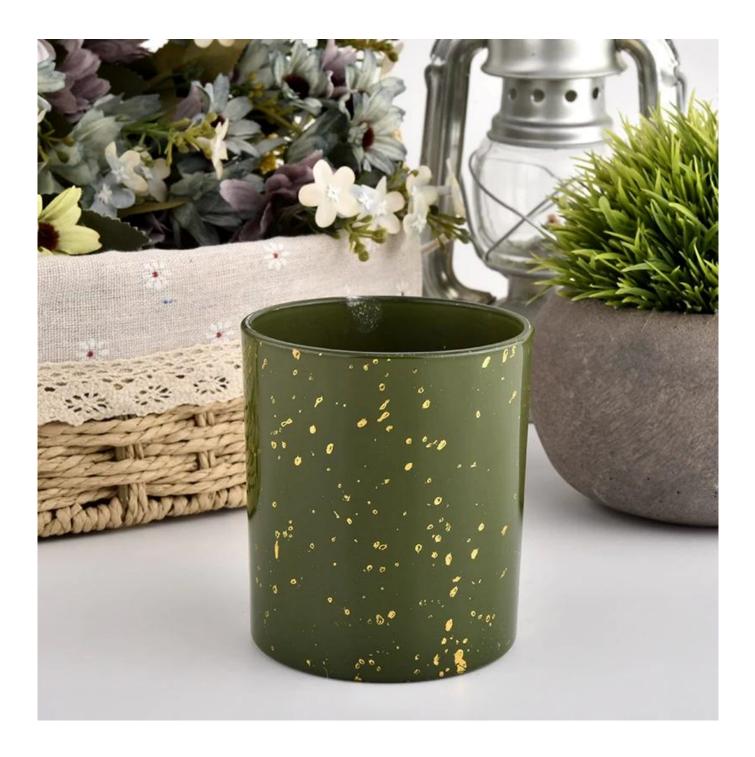

### Flexible dimensions design can expand rapidly your market

Top dia.: 80mm Bottom dia.: 74mm Height: 90mm Capacity: 290ml Weight: 303g

We transform your ideas into creative fragrant products and we sell ourselves on the local market.

### **Product features**

 High quality home decoration glass perfume bottle.
Suitable for use in hotels, weddings, etc.
Meet the functionality of the ASTM test product.