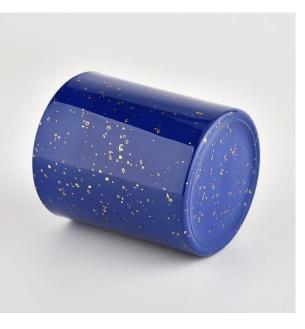

### Flexible dimensions design can expand rapidly your market

Top dia.: 80mm Bottom dia.: 74mm Height: 90mm Capacity: 290ml Weight: 303g

We transform your ideas into creative fragrant products and we sell ourselves on the local market.

### **Product features**

 High quality home decoration glass perfume bottle.
Suitable for use in hotels, weddings, etc.
Meet the functionality of the ASTM test product.