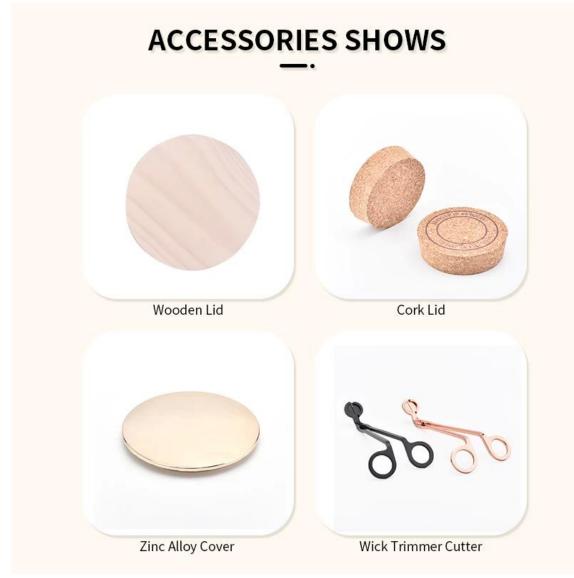

### Q3: What kind of lids you can offer?

We can provide lids in different materials like glass, ceramic, metal, wood, concrete and plastic ect.