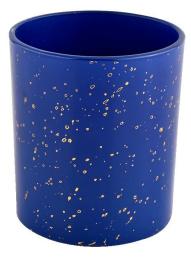

### Flexible dimensions design can expand rapidly your market

Top dia.: 80mm Bottom dia.: 74mm Height: 90mm Capacity: 290ml Weight: 303g

We transform your ideas into creative fragrant products and we sell ourselves on the local market.

### **Product features**

 High quality home decoration glass perfume bottle.
Suitable for use in hotels, weddings, etc.
Meet the functionality of the ASTM test product.