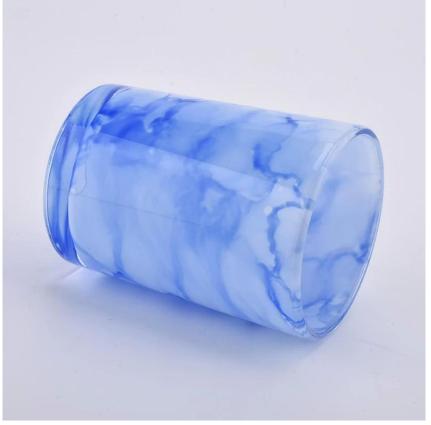

### blue decorative glass candle jar 10oz

Sunny Glatwares not only places OEM / ODM orders, but also helps many brands to start with product concepts.

Why choose Sunny.

# Flexible dimensions design can expand rapidly your market

Top dia: 79mm Bottom dia: 72mm Height: 105mm Weight: 310g Capacity: 345ml MOQ: 3000 pcs

We transform your ideas into creative fragrant products and we sell ourselves on the local market.

#### **Product features**

- 1. High quality home decoration glass perfume bottle.
- 2. Suitable for use in hotels, weddings, etc.
- 3. Meet the functionality of the ASTM test product.