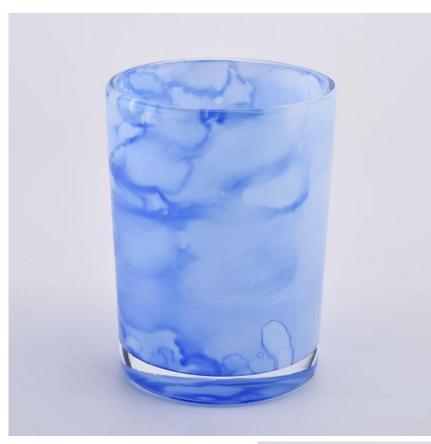

### blue decorative glass candle jar 10oz

Sunny Glatwares not only places OEM / ODM orders, but also helps many brands to start with product concepts.

Why choose Sunny.

# Flexible dimensions design can expand rapidly your market

Top dia: 79mm Bottom dia: 72mm Height: 105mm Weight: 310g Capacity: 345ml MOQ: 3000 pcs

We transform your ideas into creative fragrant products and we sell ourselves on the local market.

#### **Product features**

- 1. High quality home decoration glass perfume bottle.
- 2. Suitable for use in hotels, weddings, etc.
- 3. Meet the functionality of the ASTM test product.