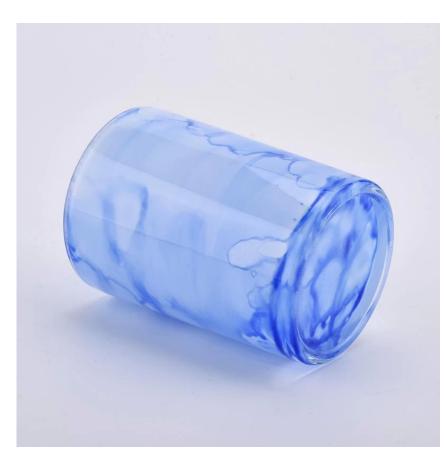

### blue decorative glass candle jar 10oz

Sunny Glatwares not only places OEM / ODM orders, but also helps many brands to start with product concepts.

Why choose Sunny.

# Flexible dimensions design can expand rapidly your market

Top dia: 79mm Bottom dia: 72mm Height: 105mm Weight: 310g Capacity: 345ml MOQ: 3000 pcs

We transform your ideas into creative fragrant products and we sell ourselves on the local market.

#### **Product features**

- 1. High quality home decoration glass perfume bottle.
- 2. Suitable for use in hotels, weddings, etc.
- 3. Meet the functionality of the ASTM test product.