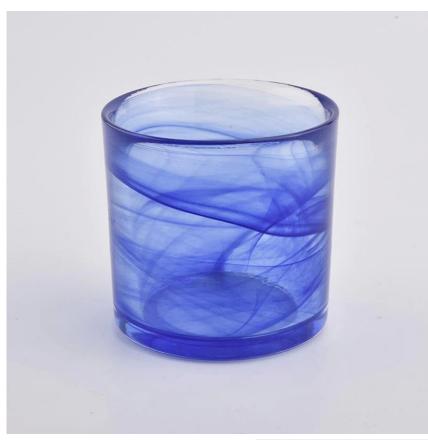

# Flexible size design can quickly expand your market

Top dia: 72mm Bottom dia: 68mm Height: 70mm Weight: 262g Capacity: 157ml

We turn your ideas into creative fragrance products and sell them in

the local market.

#### **Product Features**

- 1. Home decoration glass perfume bottle of high quality.
- 2. Suitable for use in hotel, wedding, etc.
- 3. Meet the ASTM test product features.