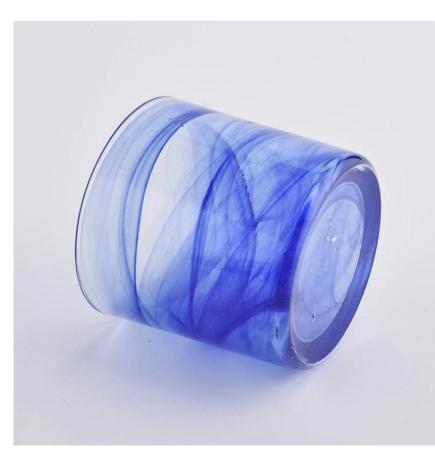

# Flexible size design can quickly expand your market

Top dia: 72mm Bottom dia: 68mm Height: 70mm Weight: 262g Capacity: 157ml

We turn your ideas into creative fragrance products and sell them in

the local market.

#### **Product Features**

- 1. Home decoration glass perfume bottle of high quality.
- 2. Suitable for use in hotel, wedding, etc.
- 3. Meet the ASTM test product features.