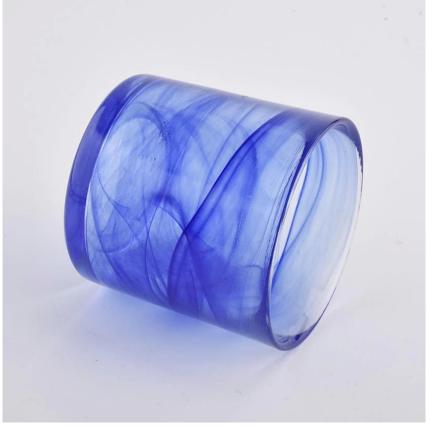

# Flexible size design can quickly expand your market

Top dia: 72mm Bottom dia: 68mm Height: 70mm Weight: 262g Capacity: 157ml

We turn your ideas into creative fragrance products and sell them in

the local market.

#### **Product Features**

- 1. Home decoration glass perfume bottle of high quality.
- 2. Suitable for use in hotel, wedding, etc.
- 3. Meet the ASTM test product features.