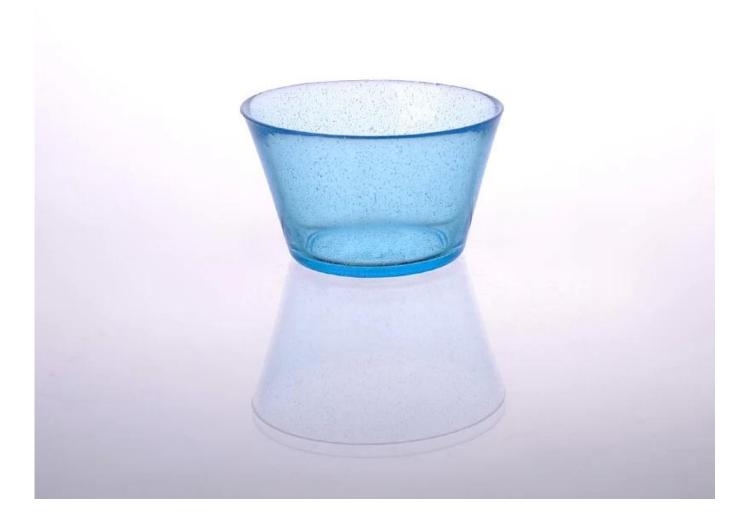

eatures | 2. Suitable for used in hotel, home, etc.                                  |
|                  | 3. It is eco-friendly                                                      |
|                  | 4. Meet FDA test & CA 65 test                                              |
|                  | 1. Different designs and sizes for choice                                  |
|                  | 2 .Any color painted, frost, electroplate, pattern laser carver processing |
| For your choices | 3. Special package like shrink wrap, color gift box, white gift box etc.   |
|                  | 4. We have exclusive workers for quality control                           |
|                  | 5. We have professional workshop and warehouse to ensure the delivery time |



Every day is sunny day







## Similar Products Link

Every day is sunny day





colored glass candle cup

decoration glass candle <u>holder</u>

clear candlestick glass

## Machine pressed



## Our Company & Sample Room Every day is summy day



## **Factory Show**

Every day is sunny day







Method of application:

- 1. Using it under guide of the adult
- 2. Washing it with clean or boiling water before usage
- 3. No touching the rim of glass cup, try to take the bottom or the handle of it

**Cautions:** 

- 1. Beer, red wine, white wine, beverage or hot water not be too full
- 2. To avoid to hurt your children's hand , please put it in the place where they can't reach

- **3. Avoid dropping ,Collision and strong impact**
- 4. Not available for microwave oven
- 5. To prevent it from cracking, do not put