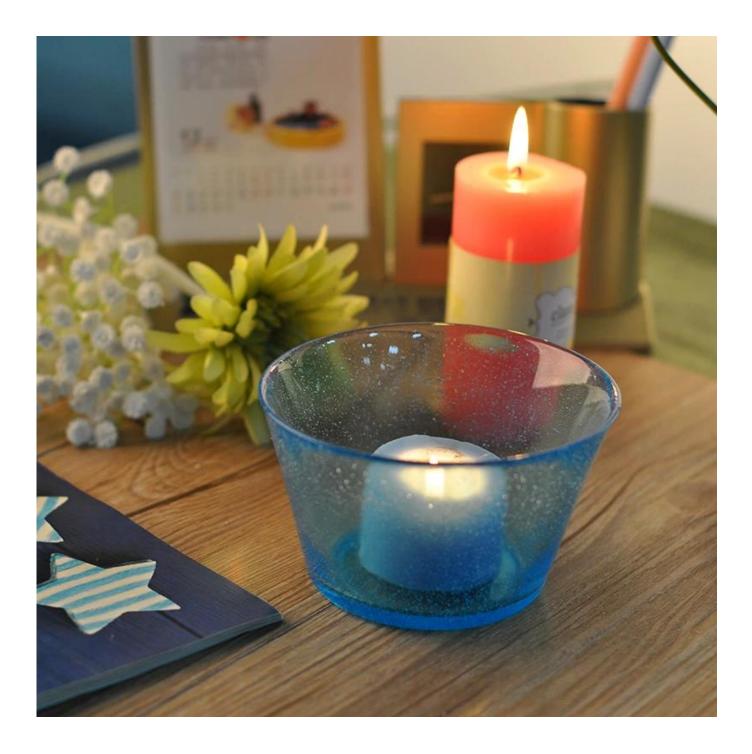

## **Factory Show**

Every day is sunny day

Method of application:

- 1. Using it under guide of the adult
- 2. Washing it with clean or boiling water before usage
- 3. No touching the rim of glass cup, try to take the bottom or the handle of it

**Cautions:** 

- 1. Beer, red wine, white wine, beverage or hot water not be too full
- 2. To avoid to hurt your children's hand , please put it in the place where they can't reach

- **3. Avoid dropping ,Collision and strong impact**
- 4. Not available for microwave oven
- 5. To prevent it from cracking, do not put it over open fire directly