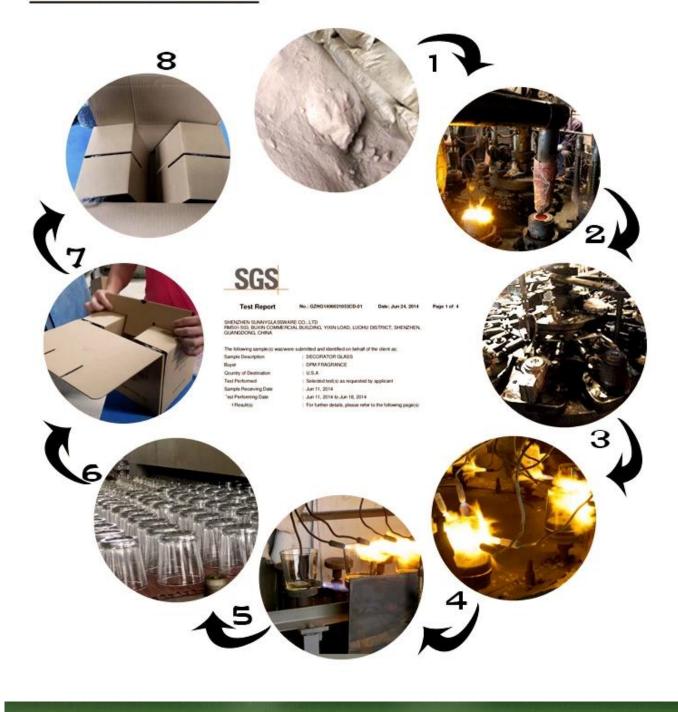

|
|                  | 4. Meet FDA test & CA 65 test                                              |
|                  | 1. Different designs and sizes for choice                                  |
|                  | 2 .Any color painted, frost, electroplate, pattern laser carver processing |
| For your choices | 3. Special package like shrink wrap, color gift box, white gift box etc.   |
|                  | 4. We have exclusive workers for quality control                           |
|                  | 5. We have professional workshop and warehouse to ensure the delivery time |



Every day is sunny day







## Similar Products Link

Every day is sunny day





colored glass candle cup

decoration glass candle <u>holder</u>

clear candlestick glass

## Machine pressed



## Our Company & Sample Room Every day is summy day



## **Factory Show**

Every day is sunny day







Method of application:

- 1. Using it under guide of the adult
- 2. Washing it with clean or boiling water before usage
- 3. No touching the rim of glass cup, try to take the bottom or the handle of it

**Cautions:** 

- 1. Beer, red wine, white wine, beverage or hot water not be too full
- 2. To avoid to hurt your children's hand , please put it in the place where they can't reach

- **3. Avoid dropping ,Collision and strong impact**
- 4. Not available for microwave oven
- 5. To prevent it from cracking, do not put it over open fire directly

For more candle holder or any glassware,

please visit our website: <u>http://www.okcandle.com/</u> Or here may help you know more about us: *