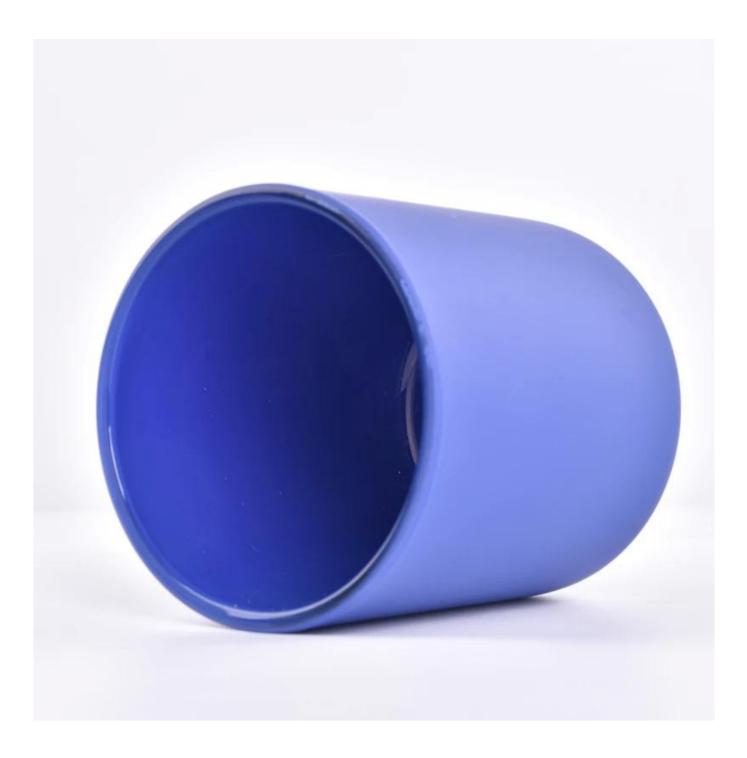

# blue color 14oz round bottom candle jar matte glass

Sunny Glasswares not only puts OEM / ODM orders, but also helps many brands starting with the concepts of the product.

| To measure       | Article: sgzx23011616<br>Superior DEGN: 95 mm<br>Inferiore: 90 mm<br>Height: 109mm<br>Weight: 485g<br>Capacity: 508 ml |
|------------------|------------------------------------------------------------------------------------------------------------------------|
| Packading        | Normal packaging, single gift box, pvc box, window box, color box, white box, etc.                                     |
| Delivery<br>time | Within 35 days from the confirmation of the sample and the order                                                       |
|                  | 30% deposit by T/T in advance and the balance with respect to the copy of B/L                                          |
| Shipping         | By sea, by air, by Express and your shipping agent is acceptable                                                       |
|                  | Home furnishings, wedding decoration, favors, improvement of decoration                                                |