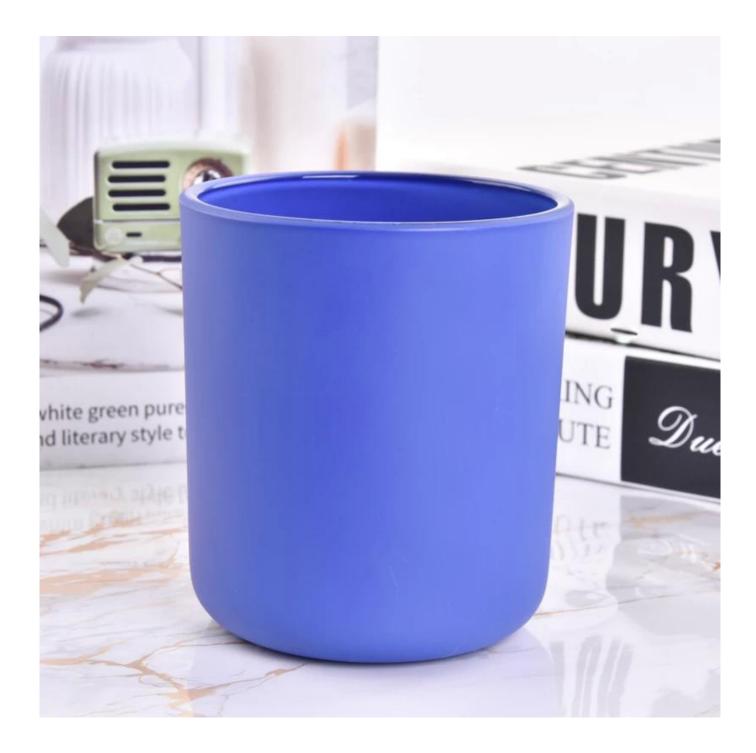

# blue color 14oz round bottom candle jar matte glass

Sunny Glasswares not only puts OEM / ODM orders, but also helps many brands starting with the concepts of the product.

| To measure       | Article: sgzx23011616<br>Superior DEGN: 95 mm<br>Inferiore: 90 mm<br>Height: 109mm<br>Weight: 485g<br>Capacity: 508 ml |
|------------------|------------------------------------------------------------------------------------------------------------------------|
| Packading        | Normal packaging, single gift box, pvc box, window box, color box, white box, etc.                                     |
| Delivery<br>time | Within 35 days from the confirmation of the sample and the order                                                       |
|                  | 30% deposit by T/T in advance and the balance with respect to the copy of B/L                                          |
| Shipping         | By sea, by air, by Express and your shipping agent is acceptable                                                       |
|                  | Home furnishings, wedding decoration, favors, improvement of decoration                                                |